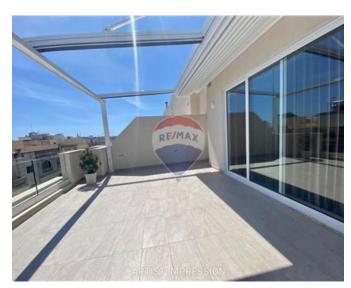

## Penthouse - For Rent - Gharghur

Gharghur - Modern, fully equipped penthouse located in a very quiet area. This consists of a fully equipped kitchen, living, dining area leading you onto a large front sunny terrace ideal for entertaining. Main bathroom and a washroom area. Office area. Main bedroom with an en suite shower. Spare bedroom enjoying also a back balcony. Including in the price is also a lock-up garage. This would make the perfect family home. Contact your agent today for a viewing.