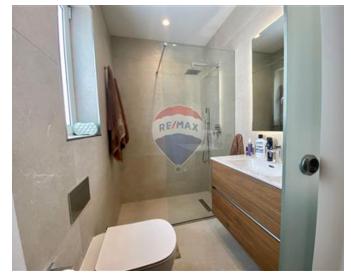

## Penthouse - For Rent - Gharghur

Gharghur - Modern, fully equipped penthouse located in a very quiet area. This consists of a fully equipped kitchen, living, dining area leading you onto a large front sunny terrace ideal for entertaining. Main bathroom and a washroom area. Office area. Main bedroom with an en suite shower. Spare bedroom enjoying also a back balcony. Including in the price is also a lock-up garage. This would make the perfect family home. Contact your agent today for a viewing.

#### **Features**

- ✓ Kitchen/Dinette
- Soffit Ceilings
- PVC Piping
- Skirting
- Double Glazed
- Balcony

- En Suite
- Gypsum Plastering
- ✓ A/C
- Passenger Lift
- Terrace