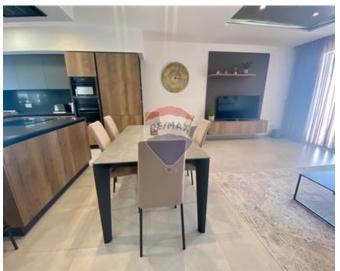

## Penthouse - For Rent - Gharghur

Gharghur - Modern, fully equipped penthouse located in a very quiet area. This consists of a fully equipped kitchen, living, dining area leading you onto a large front sunny terrace ideal for entertaining. Main bathroom and a washroom area. Office area. Main bedroom with an en suite shower. Spare bedroom enjoying also a back balcony. Including in the price is also a lock-up garage. This would make the perfect family home. Contact your agent today for a viewing.

# **Gallery**

Malcolm Caruana RE/MAX Lettings - Crown

M: 79328343

E: malcolm@remaxcrown.com

T: 20107480

RE/MAX Lettings - Crown 169, Tower Road , Sliema, Malta