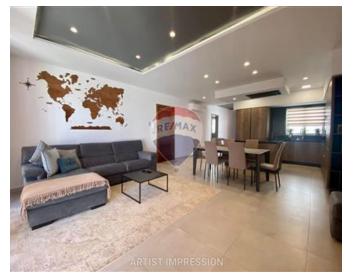

## Penthouse - For Rent - Gharghur

Gharghur - Modern, fully equipped penthouse located in a very quiet area. This consists of a fully equipped kitchen, living, dining area leading you onto a large front sunny terrace ideal for entertaining. Main bathroom and a washroom area. Office area. Main bedroom with an en suite shower. Spare bedroom enjoying also a back balcony. Including in the price is also a lock-up garage. This would make the perfect family home. Contact your agent today for a viewing.

# **Gallery**

Malcolm Caruana RE/MAX Lettings - Crown

M: 79328343

E: malcolm@remaxcrown.com

T: 20107480

RE/MAX Lettings - Crown 169, Tower Road , Sliema, Malta