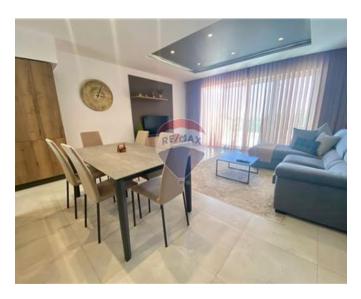

## Penthouse - For Rent - Gharghur

Gharghur - Modern, fully equipped penthouse located in a very quiet area. This consists of a fully equipped kitchen, living, dining area leading you onto a large front sunny terrace ideal for entertaining. Main bathroom and a washroom area. Office area. Main bedroom with an en suite shower. Spare bedroom enjoying also a back balcony. Including in the price is also a lock-up garage. This would make the perfect family home. Contact your agent today for a viewing.

# **Gallery**

Malcolm Caruana RE/MAX Lettings - Crown

M: 79328343

E: malcolm@remaxcrown.com

T: 20107480

RE/MAX Lettings - Crown 169, Tower Road , Sliema, Malta