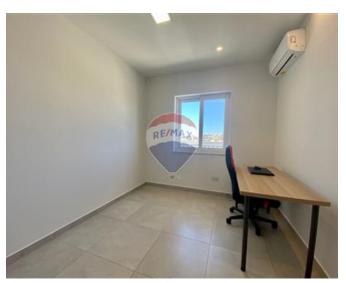

## Penthouse - For Rent - Gharghur

Gharghur - Modern, fully equipped penthouse located in a very quiet area. This consists of a fully equipped kitchen, living, dining area leading you onto a large front sunny terrace ideal for entertaining. Main bathroom and a washroom area. Office area. Main bedroom with an en suite shower. Spare bedroom enjoying also a back balcony. Including in the price is also a lock-up garage. This would make the perfect family home. Contact your agent today for a viewing.

#### **Features**

- ✓ Kitchen/Dinette
- Soffit Ceilings
- PVC Piping
- Skirting
- Double Glazed
- Balcony

- En Suite
- Gypsum Plastering
- ✓ A/C
- Passenger Lift
- Terrace