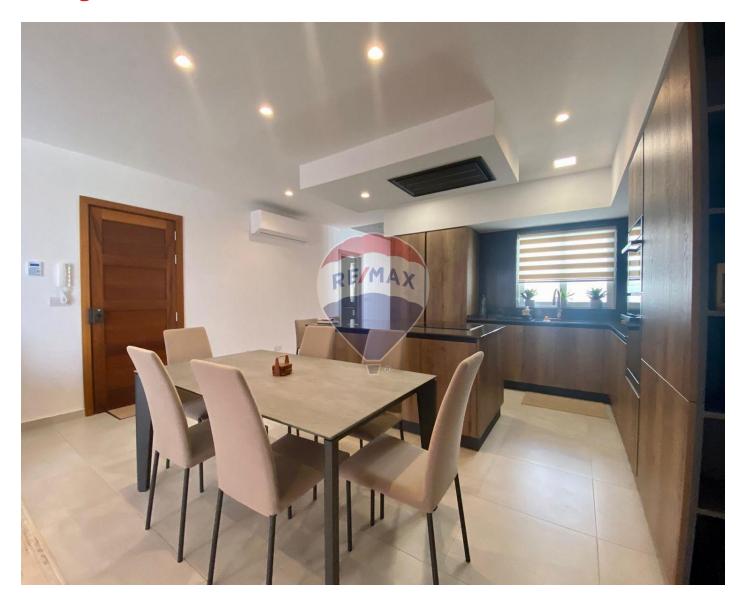

## Penthouse - For Rent - Gharghur

Gharghur - Modern, fully equipped penthouse located in a very quiet area. This consists of a fully equipped kitchen, living, dining area leading you onto a large front sunny terrace ideal for entertaining. Main bathroom and a washroom area. Office area. Main bedroom with an en suite shower. Spare bedroom enjoying also a back balcony. Including in the price is also a lock-up garage. This would make the perfect family home. Contact your agent today for a viewing.

# **Gallery**

Malcolm Caruana RE/MAX Lettings - Crown

M: 79328343

E: malcolm@remaxcrown.com

T: 20107480

RE/MAX Lettings - Crown 169, Tower Road , Sliema, Malta