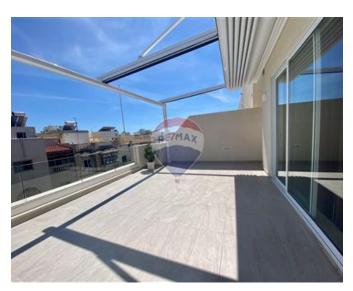

## Penthouse - For Rent - Gharghur

Gharghur - Modern, fully equipped penthouse located in a very quiet area. This consists of a fully equipped kitchen, living, dining area leading you onto a large front sunny terrace ideal for entertaining. Main bathroom and a washroom area. Office area. Main bedroom with an en suite shower. Spare bedroom enjoying also a back balcony. Including in the price is also a lock-up garage. This would make the perfect family home. Contact your agent today for a viewing.