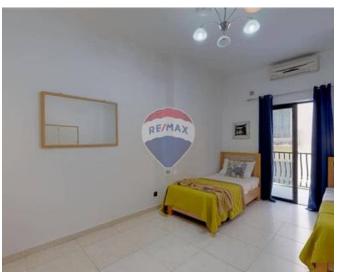

## **Apartment - For Rent - Sliema**

SLIEMA - Layout consists of a small entrance hall, spacious and well lit corridor leading to three double bedrooms (one with front balcony and main bedroom with en-suite shower room) 60SQM open plan Kitchen/Living and Dining area with two interconnecting back terraces, spacious guest shower room and box room. Property highly finished and furnished. Great value.

#### Rooms

✓ Double Bedroom : 0 x 0 m (0 m2)

✓ Double Bedroom : 0 x 0 m (0 m2)

✓ Double Bedroom : 0 x 0 m (0 m2)

✓ Bathroom : 0 x 0 m (0 m2)

✓ Shower Ensuite : 0 x 0 m (0 m2)

Kitchen/Living/Dining: 0 x 0 m (0 m2)