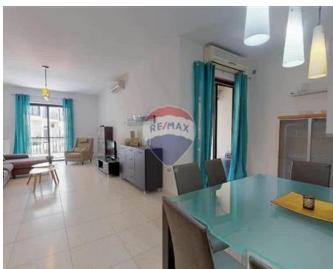

## **Apartment - For Rent - Sliema**

SLIEMA - Layout consists of a small entrance hall, spacious and well lit corridor leading to three double bedrooms (one with front balcony and main bedroom with en-suite shower room) 60SQM open plan Kitchen/Living and Dining area with two interconnecting back terraces, spacious guest shower room and box room. Property highly finished and furnished. Great value.