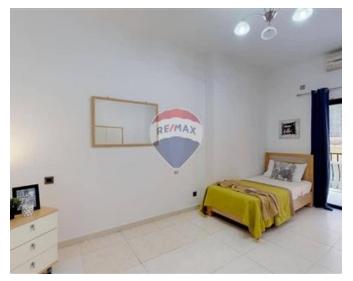

## **Apartment - For Rent - Sliema**

SLIEMA - Layout consists of a small entrance hall, spacious and well lit corridor leading to three double bedrooms (one with front balcony and main bedroom with en-suite shower room) 60SQM open plan Kitchen/Living and Dining area with two interconnecting back terraces, spacious guest shower room and box room. Property highly finished and furnished. Great value.

#### Rooms

✓ Double Bedroom : 0 x 0 m (0 m2)

✓ Double Bedroom : 0 x 0 m (0 m2)

✓ Double Bedroom : 0 x 0 m (0 m2)

✓ Bathroom : 0 x 0 m (0 m2)

✓ Shower Ensuite : 0 x 0 m (0 m2)

Kitchen/Living/Dining: 0 x 0 m (0 m2)