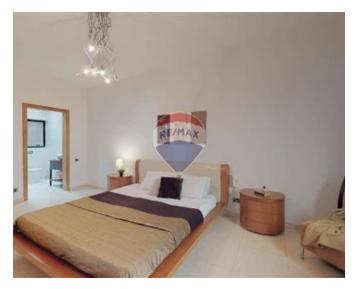

## **Apartment - For Rent - Sliema**

SLIEMA - Layout consists of a small entrance hall, spacious and well lit corridor leading to three double bedrooms (one with front balcony and main bedroom with en-suite shower room) 60SQM open plan Kitchen/Living and Dining area with two interconnecting back terraces, spacious guest shower room and box room. Property highly finished and furnished. Great value.