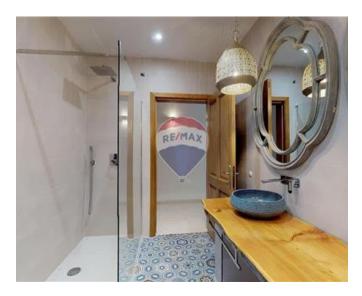

## **Apartment - For Rent - Sliema**

SLIEMA - Layout consists of a small entrance hall, spacious and well lit corridor leading to three double bedrooms (one with front balcony and main bedroom with en-suite shower room) 60SQM open plan Kitchen/Living and Dining area with two interconnecting back terraces, spacious guest shower room and box room. Property highly finished and furnished. Great value.