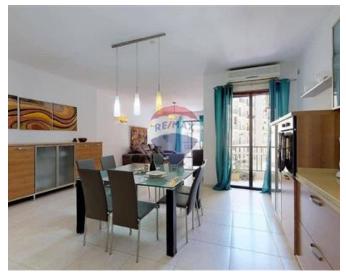

## **Apartment - For Rent - Sliema**

SLIEMA - Layout consists of a small entrance hall, spacious and well lit corridor leading to three double bedrooms (one with front balcony and main bedroom with en-suite shower room) 60SQM open plan Kitchen/Living and Dining area with two interconnecting back terraces, spacious guest shower room and box room. Property highly finished and furnished. Great value.

# **Gallery**

Malcolm Caruana RE/MAX Lettings - Crown

M: 79328343

E: malcolm@remaxcrown.com

T: 20107480

RE/MAX Lettings - Crown 169, Tower Road , Sliema, Malta