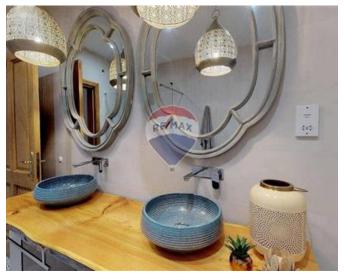

## **Apartment - For Rent - Sliema**

SLIEMA - Layout consists of a small entrance hall, spacious and well lit corridor leading to three double bedrooms (one with front balcony and main bedroom with en-suite shower room) 60SQM open plan Kitchen/Living and Dining area with two interconnecting back terraces, spacious guest shower room and box room. Property highly finished and furnished. Great value.