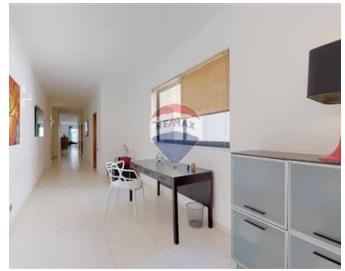

## **Apartment - For Rent - Sliema**

SLIEMA - Layout consists of a small entrance hall, spacious and well lit corridor leading to three double bedrooms (one with front balcony and main bedroom with en-suite shower room) 60SQM open plan Kitchen/Living and Dining area with two interconnecting back terraces, spacious guest shower room and box room. Property highly finished and furnished. Great value.