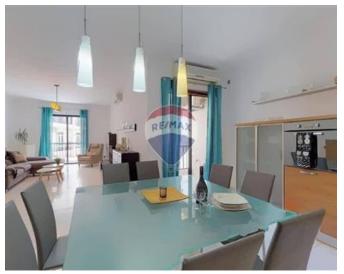

## **Apartment - For Rent - Sliema**

SLIEMA - Layout consists of a small entrance hall, spacious and well lit corridor leading to three double bedrooms (one with front balcony and main bedroom with en-suite shower room) 60SQM open plan Kitchen/Living and Dining area with two interconnecting back terraces, spacious guest shower room and box room. Property highly finished and furnished. Great value.