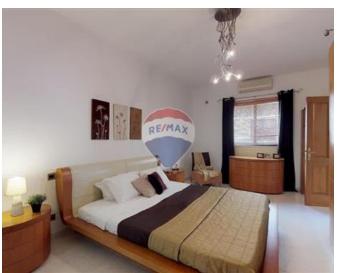

## **Apartment - For Rent - Sliema**

SLIEMA - Layout consists of a small entrance hall, spacious and well lit corridor leading to three double bedrooms (one with front balcony and main bedroom with en-suite shower room) 60SQM open plan Kitchen/Living and Dining area with two interconnecting back terraces, spacious guest shower room and box room. Property highly finished and furnished. Great value.