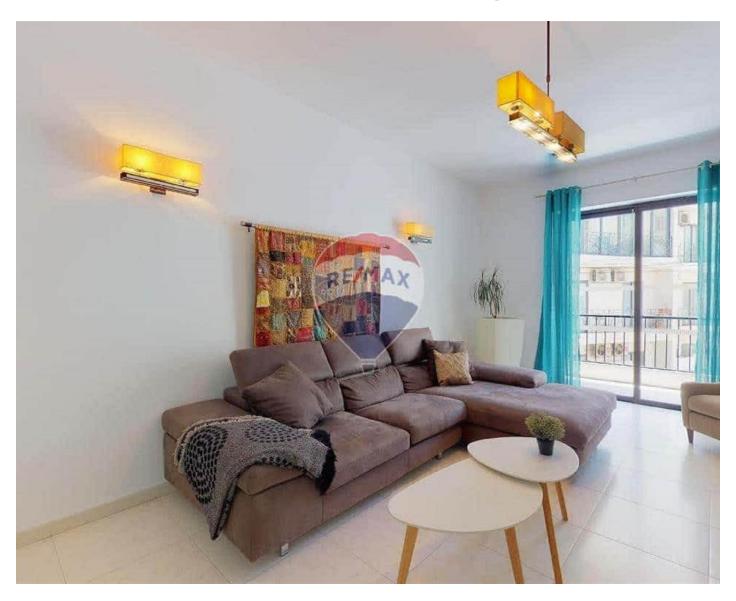

## **Apartment - For Rent - Sliema**

SLIEMA - Layout consists of a small entrance hall, spacious and well lit corridor leading to three double bedrooms (one with front balcony and main bedroom with en-suite shower room) 60SQM open plan Kitchen/Living and Dining area with two interconnecting back terraces, spacious guest shower room and box room. Property highly finished and furnished. Great value.

# **Gallery**

Malcolm Caruana RE/MAX Lettings - Crown

M: 79328343

E: malcolm@remaxcrown.com

T: 20107480

RE/MAX Lettings - Crown 169, Tower Road , Sliema, Malta