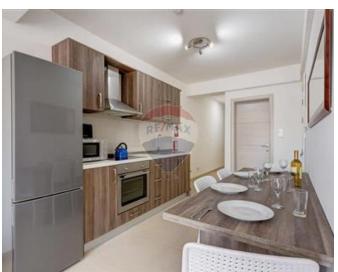

# **Apartment - Short Term Rentals - Msida**

MSIDA - Finished to high standards, clean and fully air-conditioned, this modern units consists of a living/dining area opening up to a balcony, a fully equipped kitchen, a single bedroom, a double bedroom and a bathroom leading into a back terrace. WiFi Internet and Cable TV are being offered on a complimentary basis. This is also available for short lets, price will be per night.

#### **Features**

- ✓ Kitchen/Dinette
- Electricity Utility
- ✓ A/C
- Fire Safety

- Ceramic Floor
- Gypsum Plastering
- Intelligent Lighting
- Double Glazed