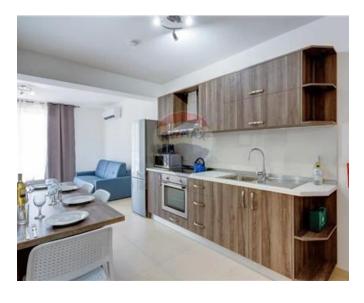

# **Apartment - Short Term Rentals - Msida**

MSIDA - Finished to high standards, clean and fully air-conditioned, this modern units consists of a living/dining area opening up to a balcony, a fully equipped kitchen, a single bedroom, a double bedroom and a bathroom leading into a back terrace. WiFi Internet and Cable TV are being offered on a complimentary basis. This is also available for short lets, price will be per night.

#### **Features**

- ✓ Kitchen/Dinette
- Electricity Utility
- ✓ A/C
- Fire Safety

- Ceramic Floor
- Gypsum Plastering
- Intelligent Lighting
- Double Glazed