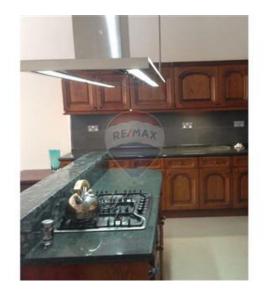

## Maisonette - For Rent - Swieqi

SWIEQI - A bright and spacious maisonette, situated in a central area, close to all amenities. Layout is in the form of a kitchen/living/dining which leads into a back yard, ideal for entertaining; two double bedrooms (main with an en-suite shower), and a guest bathroom. Property is being offered fully furnished, equipped, air-conditioned, and ready to move into. Not to be missed!

### Rooms

- Kitchen/Living/Dining : 0 x 0 m (0 m2)
- Double Bedroom : 0 x 0 m (0 m2)
- Double Bedroom : 0 x 0 m (0 m2)
- Shower Ensuite : 0 x 0 m (0 m2)
- Bathroom : 0 x 0 m (0 m2)

- En Suite
- Gypsum Plastering
- Skirting
- Back Yard