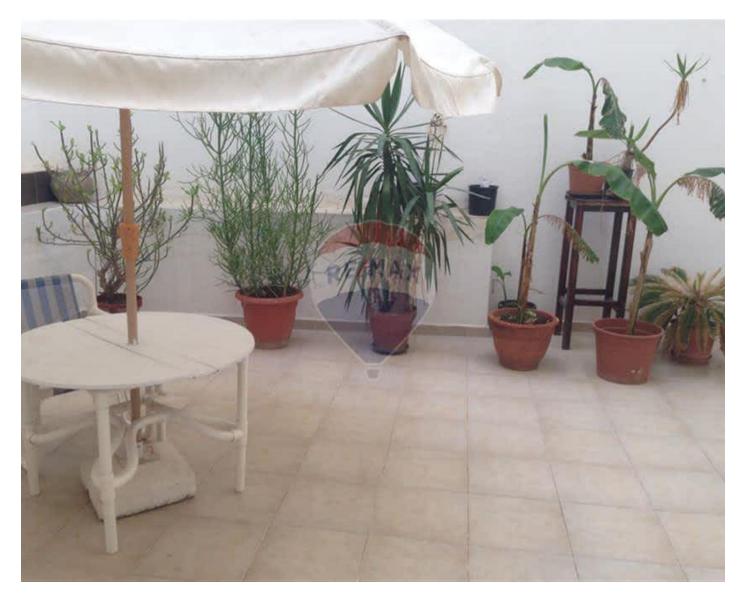

## Maisonette - For Rent - Swieqi

SWIEQI - A bright and spacious maisonette, situated in a central area, close to all amenities. Layout is in the form of a kitchen/living/dining which leads into a back yard, ideal for entertaining; two double bedrooms (main with an en-suite shower), and a guest bathroom. Property is being offered fully furnished, equipped, air-conditioned, and ready to move into. Not to be missed!

### Rooms

- Kitchen/Living/Dining : 0 x 0 m (0 m2)
- Double Bedroom : 0 x 0 m (0 m2)
- Double Bedroom : 0 x 0 m (0 m2)
- Shower Ensuite : 0 x 0 m (0 m2)
- Bathroom : 0 x 0 m (0 m2)

- En Suite
- Gypsum Plastering
- Skirting
- Back Yard