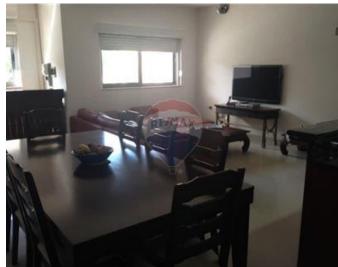

## Maisonette - For Rent - Swieqi

SWIEQI - A bright and spacious maisonette, situated in a central area, close to all amenities. Layout is in the form of a kitchen/living/dining which leads into a back yard, ideal for entertaining; two double bedrooms (main with an en-suite shower), and a guest bathroom. Property is being offered fully furnished, equipped, air-conditioned, and ready to move into. Not to be missed!

### Rooms

- Kitchen/Living/Dining : 0 x 0 m (0 m2)
- Double Bedroom : 0 x 0 m (0 m2)
- Double Bedroom : 0 x 0 m (0 m2)
- Shower Ensuite : 0 x 0 m (0 m2)
- Bathroom : 0 x 0 m (0 m2)

- En Suite
- Gypsum Plastering
- Skirting
- Back Yard