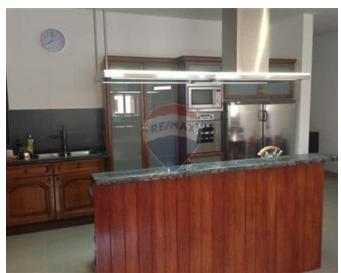

## Maisonette - For Rent - Swieqi

SWIEQI - A bright and spacious maisonette, situated in a central area, close to all amenities. Layout is in the form of a kitchen/living/dining which leads into a back yard, ideal for entertaining; two double bedrooms (main with an en-suite shower), and a guest bathroom. Property is being offered fully furnished, equipped, air-conditioned, and ready to move into. Not to be missed!

### Rooms

- Kitchen/Living/Dining : 0 x 0 m (0 m2)
- Double Bedroom : 0 x 0 m (0 m2)
- Double Bedroom : 0 x 0 m (0 m2)
- Shower Ensuite : 0 x 0 m (0 m2)
- Bathroom : 0 x 0 m (0 m2)

- En Suite
- Gypsum Plastering
- Skirting
- Back Yard