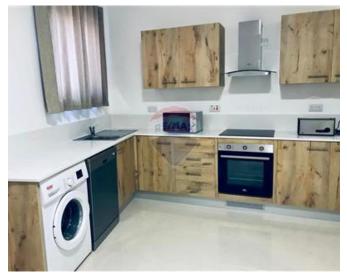

## **Apartment - For Rent - San Gwann**

San Gwann - Modern finished apartment located close to all amenities. This large apartment consists of an open plan area fitted with a kitchen, living and dining area. Front balcony and also a back balcony. Four double bedrooms and also four bathrooms. Great property and a viewing is a must.

- ✓ Kitchen/Dinette
- A/C
- Intelligent Lighting
- Double Glazed

Malcolm Caruana RE/MAX Lettings - Crown

M: 79328343 E: malcolm@remaxcrown.com T: 20107480

**RE/MAX Lettings - Crown** 169, Tower Road , Sliema, Malta