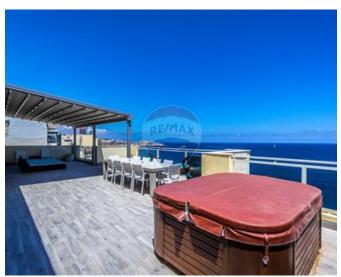

### Penthouse - For Rent - Sliema

SLIEMA - Unique 700 sqm seafront Penthouse boasting a frontage of approximately 60 feet and finished to designer standards. Accommodation comprises of a lounge, dining room area and fully-fitted and equipped kitchen leading onto a beautiful terrace with a Jacuzzi enjoying amazing sea views. A living room area, guest toilet, and a laundry room. A cinema room. There is also a main bedroom with study area and with a walk-in wardrobe and en-suite shower. Adding to this one finds another two bedrooms with a walk-in wardrobe and en-suite facility. Complimenting this upmarket property are two underlying car spaces.