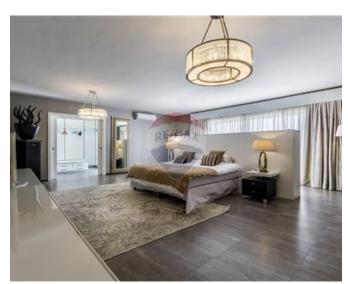

### Penthouse - For Rent - Sliema

SLIEMA - Unique 700 sqm seafront Penthouse boasting a frontage of approximately 60 feet and finished to designer standards. Accommodation comprises of a lounge, dining room area and fully-fitted and equipped kitchen leading onto a beautiful terrace with a Jacuzzi enjoying amazing sea views. A living room area, guest toilet, and a laundry room. A cinema room. There is also a main bedroom with study area and with a walk-in wardrobe and en-suite shower. Adding to this one finds another two bedrooms with a walk-in wardrobe and en-suite facility. Complimenting this upmarket property are two underlying car spaces.

#### Rooms

- ✓ Double Bedroom : 0 x 0 m (0 m2)
- ✓ Double Bedroom : 0 x 0 m (0 m2)
- ✓ Double Bedroom : 0 x 0 m (0 m2)
- ✓ Bathroom Ensuite : 0 x 0 m (0 m2)

- ✓ Bathroom Ensuite : 0 x 0 m (0 m2)
- ✓ Bathroom Ensuite : 0 x 0 m (0 m2)
- ✓ Guest Toilet : 0 x 0 m (0 m2)
- ✓ Kitchen/Living/Dining : 0 x 0 m (0 m2)