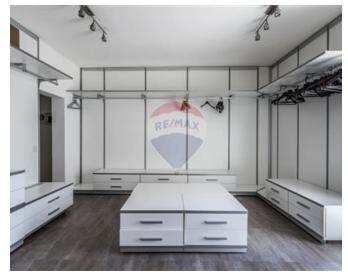

### Penthouse - For Rent - Sliema

SLIEMA - Unique 700 sqm seafront Penthouse boasting a frontage of approximately 60 feet and finished to designer standards. Accommodation comprises of a lounge, dining room area and fully-fitted and equipped kitchen leading onto a beautiful terrace with a Jacuzzi enjoying amazing sea views. A living room area, guest toilet, and a laundry room. A cinema room. There is also a main bedroom with study area and with a walk-in wardrobe and en-suite shower. Adding to this one finds another two bedrooms with a walk-in wardrobe and en-suite facility. Complimenting this upmarket property are two underlying car spaces.

- Automatic door
- Ceramic Floor
- Walk in Wardrobe
- Marble Floor
- Electricity Utility
- ✓ 3 Phase Electricity
- ✓ A/C
- Home Sound System
- ✓ Wi-Fi
- Passenger Lift
- Terrace