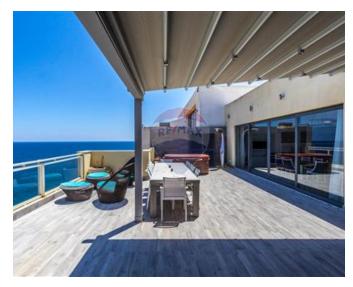

### Penthouse - For Rent - Sliema

SLIEMA - Unique 700 sqm seafront Penthouse boasting a frontage of approximately 60 feet and finished to designer standards. Accommodation comprises of a lounge, dining room area and fully-fitted and equipped kitchen leading onto a beautiful terrace with a Jacuzzi enjoying amazing sea views. A living room area, guest toilet, and a laundry room. A cinema room. There is also a main bedroom with study area and with a walk-in wardrobe and en-suite shower. Adding to this one finds another two bedrooms with a walk-in wardrobe and en-suite facility. Complimenting this upmarket property are two underlying car spaces.