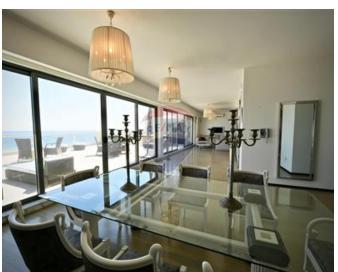

### Penthouse - For Rent - Sliema

SLIEMA - Unique 700 sqm seafront Penthouse boasting a frontage of approximately 60 feet and finished to designer standards. Accommodation comprises of a lounge, dining room area and fully-fitted and equipped kitchen leading onto a beautiful terrace with a Jacuzzi enjoying amazing sea views. A living room area, guest toilet, and a laundry room. A cinema room. There is also a main bedroom with study area and with a walk-in wardrobe and en-suite shower. Adding to this one finds another two bedrooms with a walk-in wardrobe and en-suite facility. Complimenting this upmarket property are two underlying car spaces.