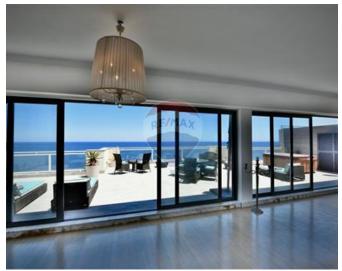

### Penthouse - For Rent - Sliema

SLIEMA - Unique 700 sqm seafront Penthouse boasting a frontage of approximately 60 feet and finished to designer standards. Accommodation comprises of a lounge, dining room area and fully-fitted and equipped kitchen leading onto a beautiful terrace with a Jacuzzi enjoying amazing sea views. A living room area, guest toilet, and a laundry room. A cinema room. There is also a main bedroom with study area and with a walk-in wardrobe and en-suite shower. Adding to this one finds another two bedrooms with a walk-in wardrobe and en-suite facility. Complimenting this upmarket property are two underlying car spaces.