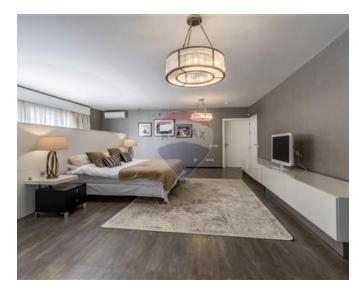

### Penthouse - For Rent - Sliema

SLIEMA - Unique 700 sqm seafront Penthouse boasting a frontage of approximately 60 feet and finished to designer standards. Accommodation comprises of a lounge, dining room area and fully-fitted and equipped kitchen leading onto a beautiful terrace with a Jacuzzi enjoying amazing sea views. A living room area, guest toilet, and a laundry room. A cinema room. There is also a main bedroom with study area and with a walk-in wardrobe and en-suite shower. Adding to this one finds another two bedrooms with a walk-in wardrobe and en-suite facility. Complimenting this upmarket property are two underlying car spaces.

#### Rooms

- ✓ Double Bedroom : 0 x 0 m (0 m2)
- ✓ Double Bedroom : 0 x 0 m (0 m2)
- ✓ Double Bedroom : 0 x 0 m (0 m2)
- ✓ Bathroom Ensuite : 0 x 0 m (0 m2)

- ✓ Bathroom Ensuite : 0 x 0 m (0 m2)
- ✓ Bathroom Ensuite : 0 x 0 m (0 m2)
- ✓ Guest Toilet : 0 x 0 m (0 m2)
- ✓ Kitchen/Living/Dining : 0 x 0 m (0 m2)