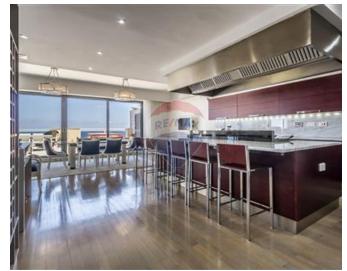

### Penthouse - For Rent - Sliema

SLIEMA - Unique 700 sqm seafront Penthouse boasting a frontage of approximately 60 feet and finished to designer standards. Accommodation comprises of a lounge, dining room area and fully-fitted and equipped kitchen leading onto a beautiful terrace with a Jacuzzi enjoying amazing sea views. A living room area, guest toilet, and a laundry room. A cinema room. There is also a main bedroom with study area and with a walk-in wardrobe and en-suite shower. Adding to this one finds another two bedrooms with a walk-in wardrobe and en-suite facility. Complimenting this upmarket property are two underlying car spaces.

#### **Features**

- ✓ Lift
- Kitchen/Dinette
- En Suite
- Entrance Hall
- ✓ Water Utility
- Gypsum Plastering
- Towel Warmers
- ✓ Intelligent Lighting
- ✓ Home Automation
- Fire Safety
- Double Glazed
- Balcony

- Automatic door
- Ceramic Floor
- Walk in Wardrobe
- Marble Floor
- Electricity Utility
- ✓ 3 Phase Electricity
- ✓ A/C
- Home Sound System
- ✓ Wi-Fi
- Passenger Lift
- Terrace