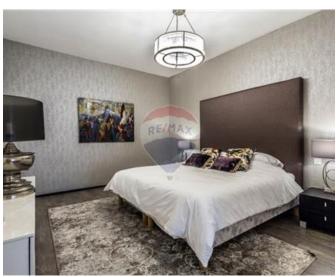

### Penthouse - For Rent - Sliema

SLIEMA - Unique 700 sqm seafront Penthouse boasting a frontage of approximately 60 feet and finished to designer standards. Accommodation comprises of a lounge, dining room area and fully-fitted and equipped kitchen leading onto a beautiful terrace with a Jacuzzi enjoying amazing sea views. A living room area, guest toilet, and a laundry room. A cinema room. There is also a main bedroom with study area and with a walk-in wardrobe and en-suite shower. Adding to this one finds another two bedrooms with a walk-in wardrobe and en-suite facility. Complimenting this upmarket property are two underlying car spaces.

#### Rooms

- ✓ Double Bedroom : 0 x 0 m (0 m2)
- ✓ Double Bedroom : 0 x 0 m (0 m2)
- ✓ Double Bedroom : 0 x 0 m (0 m2)
- ✓ Bathroom Ensuite : 0 x 0 m (0 m2)

- ✓ Bathroom Ensuite : 0 x 0 m (0 m2)
- ✓ Bathroom Ensuite : 0 x 0 m (0 m2)
- ✓ Guest Toilet : 0 x 0 m (0 m2)
- ✓ Kitchen/Living/Dining : 0 x 0 m (0 m2)