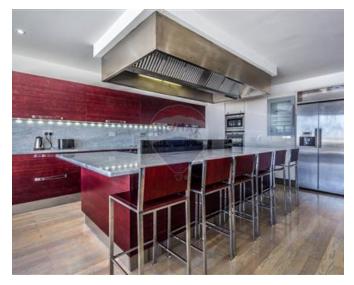

### Penthouse - For Rent - Sliema

SLIEMA - Unique 700 sqm seafront Penthouse boasting a frontage of approximately 60 feet and finished to designer standards. Accommodation comprises of a lounge, dining room area and fully-fitted and equipped kitchen leading onto a beautiful terrace with a Jacuzzi enjoying amazing sea views. A living room area, guest toilet, and a laundry room. A cinema room. There is also a main bedroom with study area and with a walk-in wardrobe and en-suite shower. Adding to this one finds another two bedrooms with a walk-in wardrobe and en-suite facility. Complimenting this upmarket property are two underlying car spaces.