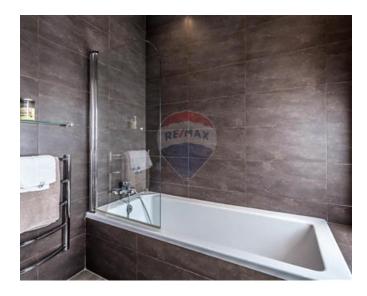

### Penthouse - For Rent - Sliema

SLIEMA - Unique 700 sqm seafront Penthouse boasting a frontage of approximately 60 feet and finished to designer standards. Accommodation comprises of a lounge, dining room area and fully-fitted and equipped kitchen leading onto a beautiful terrace with a Jacuzzi enjoying amazing sea views. A living room area, guest toilet, and a laundry room. A cinema room. There is also a main bedroom with study area and with a walk-in wardrobe and en-suite shower. Adding to this one finds another two bedrooms with a walk-in wardrobe and en-suite facility. Complimenting this upmarket property are two underlying car spaces.

#### Rooms

- ✓ Double Bedroom : 0 x 0 m (0 m2)
- ✓ Double Bedroom : 0 x 0 m (0 m2)
- ✓ Double Bedroom : 0 x 0 m (0 m2)
- ✓ Bathroom Ensuite : 0 x 0 m (0 m2)

- ✓ Bathroom Ensuite : 0 x 0 m (0 m2)
- ✓ Bathroom Ensuite : 0 x 0 m (0 m2)
- ✓ Guest Toilet : 0 x 0 m (0 m2)
- ✓ Kitchen/Living/Dining : 0 x 0 m (0 m2)