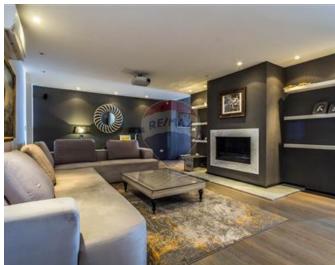

### Penthouse - For Rent - Sliema

SLIEMA - Unique 700 sqm seafront Penthouse boasting a frontage of approximately 60 feet and finished to designer standards. Accommodation comprises of a lounge, dining room area and fully-fitted and equipped kitchen leading onto a beautiful terrace with a Jacuzzi enjoying amazing sea views. A living room area, guest toilet, and a laundry room. A cinema room. There is also a main bedroom with study area and with a walk-in wardrobe and en-suite shower. Adding to this one finds another two bedrooms with a walk-in wardrobe and en-suite facility. Complimenting this upmarket property are two underlying car spaces.