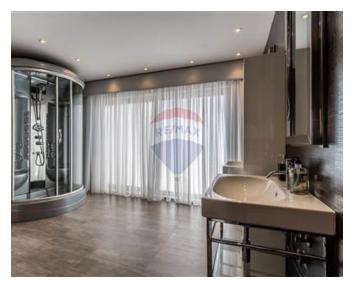

### Penthouse - For Rent - Sliema

SLIEMA - Unique 700 sqm seafront Penthouse boasting a frontage of approximately 60 feet and finished to designer standards. Accommodation comprises of a lounge, dining room area and fully-fitted and equipped kitchen leading onto a beautiful terrace with a Jacuzzi enjoying amazing sea views. A living room area, guest toilet, and a laundry room. A cinema room. There is also a main bedroom with study area and with a walk-in wardrobe and en-suite shower. Adding to this one finds another two bedrooms with a walk-in wardrobe and en-suite facility. Complimenting this upmarket property are two underlying car spaces.

#### Rooms

- ✓ Double Bedroom : 0 x 0 m (0 m2)
- ✓ Double Bedroom : 0 x 0 m (0 m2)
- ✓ Double Bedroom : 0 x 0 m (0 m2)
- ✓ Bathroom Ensuite : 0 x 0 m (0 m2)

- ✓ Bathroom Ensuite : 0 x 0 m (0 m2)
- ✓ Bathroom Ensuite : 0 x 0 m (0 m2)
- ✓ Guest Toilet : 0 x 0 m (0 m2)
- ✓ Kitchen/Living/Dining : 0 x 0 m (0 m2)