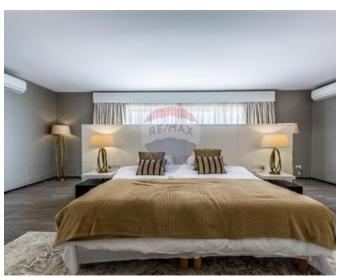

### Penthouse - For Rent - Sliema

SLIEMA - Unique 700 sqm seafront Penthouse boasting a frontage of approximately 60 feet and finished to designer standards. Accommodation comprises of a lounge, dining room area and fully-fitted and equipped kitchen leading onto a beautiful terrace with a Jacuzzi enjoying amazing sea views. A living room area, guest toilet, and a laundry room. A cinema room. There is also a main bedroom with study area and with a walk-in wardrobe and en-suite shower. Adding to this one finds another two bedrooms with a walk-in wardrobe and en-suite facility. Complimenting this upmarket property are two underlying car spaces.

#### Rooms

- ✓ Double Bedroom : 0 x 0 m (0 m2)
- ✓ Double Bedroom : 0 x 0 m (0 m2)
- ✓ Double Bedroom : 0 x 0 m (0 m2)
- ✓ Bathroom Ensuite : 0 x 0 m (0 m2)

- ✓ Bathroom Ensuite : 0 x 0 m (0 m2)
- ✓ Bathroom Ensuite : 0 x 0 m (0 m2)
- ✓ Guest Toilet : 0 x 0 m (0 m2)
- ✓ Kitchen/Living/Dining : 0 x 0 m (0 m2)