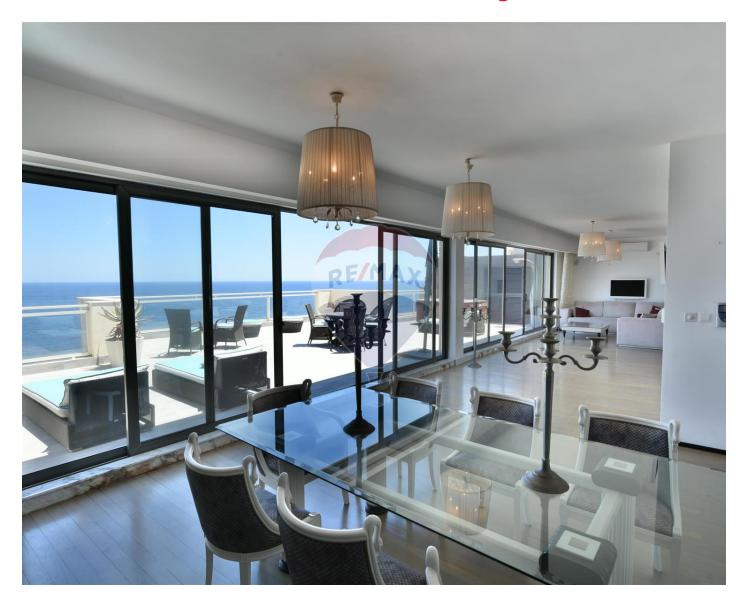

### Penthouse - For Rent - Sliema

SLIEMA - Unique 700 sqm seafront Penthouse boasting a frontage of approximately 60 feet and finished to designer standards. Accommodation comprises of a lounge, dining room area and fully-fitted and equipped kitchen leading onto a beautiful terrace with a Jacuzzi enjoying amazing sea views. A living room area, guest toilet, and a laundry room. A cinema room. There is also a main bedroom with study area and with a walk-in wardrobe and en-suite shower. Adding to this one finds another two bedrooms with a walk-in wardrobe and en-suite facility. Complimenting this upmarket property are two underlying car spaces.