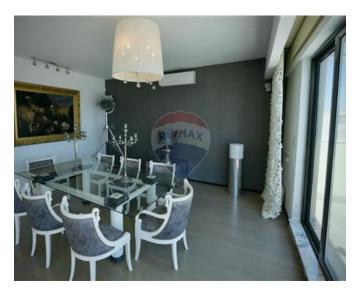

### Penthouse - For Rent - Sliema

SLIEMA - Unique 700 sqm seafront Penthouse boasting a frontage of approximately 60 feet and finished to designer standards. Accommodation comprises of a lounge, dining room area and fully-fitted and equipped kitchen leading onto a beautiful terrace with a Jacuzzi enjoying amazing sea views. A living room area, guest toilet, and a laundry room. A cinema room. There is also a main bedroom with study area and with a walk-in wardrobe and en-suite shower. Adding to this one finds another two bedrooms with a walk-in wardrobe and en-suite facility. Complimenting this upmarket property are two underlying car spaces.