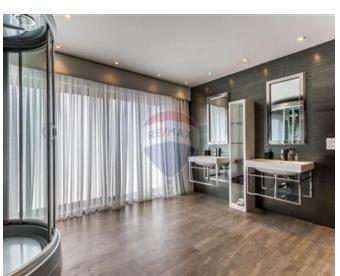

### Penthouse - For Rent - Sliema

SLIEMA - Unique 700 sqm seafront Penthouse boasting a frontage of approximately 60 feet and finished to designer standards. Accommodation comprises of a lounge, dining room area and fully-fitted and equipped kitchen leading onto a beautiful terrace with a Jacuzzi enjoying amazing sea views. A living room area, guest toilet, and a laundry room. A cinema room. There is also a main bedroom with study area and with a walk-in wardrobe and en-suite shower. Adding to this one finds another two bedrooms with a walk-in wardrobe and en-suite facility. Complimenting this upmarket property are two underlying car spaces.

#### Rooms

- ✓ Double Bedroom : 0 x 0 m (0 m2)
- ✓ Double Bedroom : 0 x 0 m (0 m2)
- ✓ Double Bedroom : 0 x 0 m (0 m2)
- ✓ Bathroom Ensuite : 0 x 0 m (0 m2)

- ✓ Bathroom Ensuite : 0 x 0 m (0 m2)
- ✓ Bathroom Ensuite : 0 x 0 m (0 m2)
- ✓ Guest Toilet : 0 x 0 m (0 m2)
- ✓ Kitchen/Living/Dining : 0 x 0 m (0 m2)