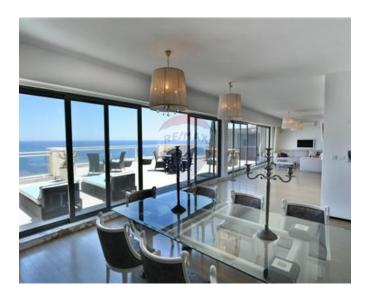

### Penthouse - For Rent - Sliema

SLIEMA - Unique 700 sqm seafront Penthouse boasting a frontage of approximately 60 feet and finished to designer standards. Accommodation comprises of a lounge, dining room area and fully-fitted and equipped kitchen leading onto a beautiful terrace with a Jacuzzi enjoying amazing sea views. A living room area, guest toilet, and a laundry room. A cinema room. There is also a main bedroom with study area and with a walk-in wardrobe and en-suite shower. Adding to this one finds another two bedrooms with a walk-in wardrobe and en-suite facility. Complimenting this upmarket property are two underlying car spaces.