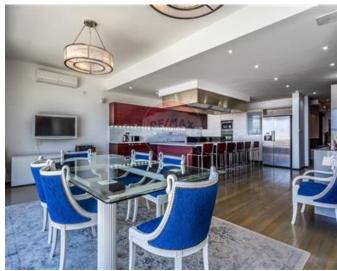

### Penthouse - For Rent - Sliema

SLIEMA - Unique 700 sqm seafront Penthouse boasting a frontage of approximately 60 feet and finished to designer standards. Accommodation comprises of a lounge, dining room area and fully-fitted and equipped kitchen leading onto a beautiful terrace with a Jacuzzi enjoying amazing sea views. A living room area, guest toilet, and a laundry room. A cinema room. There is also a main bedroom with study area and with a walk-in wardrobe and en-suite shower. Adding to this one finds another two bedrooms with a walk-in wardrobe and en-suite facility. Complimenting this upmarket property are two underlying car spaces.