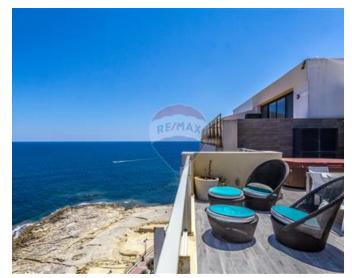

### Penthouse - For Rent - Sliema

SLIEMA - Unique 700 sqm seafront Penthouse boasting a frontage of approximately 60 feet and finished to designer standards. Accommodation comprises of a lounge, dining room area and fully-fitted and equipped kitchen leading onto a beautiful terrace with a Jacuzzi enjoying amazing sea views. A living room area, guest toilet, and a laundry room. A cinema room. There is also a main bedroom with study area and with a walk-in wardrobe and en-suite shower. Adding to this one finds another two bedrooms with a walk-in wardrobe and en-suite facility. Complimenting this upmarket property are two underlying car spaces.