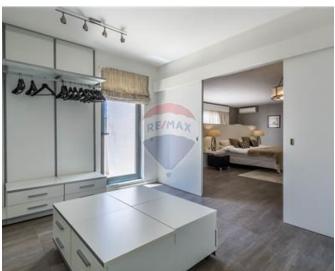

### Penthouse - For Rent - Sliema

SLIEMA - Unique 700 sqm seafront Penthouse boasting a frontage of approximately 60 feet and finished to designer standards. Accommodation comprises of a lounge, dining room area and fully-fitted and equipped kitchen leading onto a beautiful terrace with a Jacuzzi enjoying amazing sea views. A living room area, guest toilet, and a laundry room. A cinema room. There is also a main bedroom with study area and with a walk-in wardrobe and en-suite shower. Adding to this one finds another two bedrooms with a walk-in wardrobe and en-suite facility. Complimenting this upmarket property are two underlying car spaces.

- Automatic door
- Ceramic Floor
- Walk in Wardrobe
- Marble Floor
- Electricity Utility
- ✓ 3 Phase Electricity
- ✓ A/C
- Home Sound System
- ✓ Wi-Fi
- Passenger Lift
- Terrace