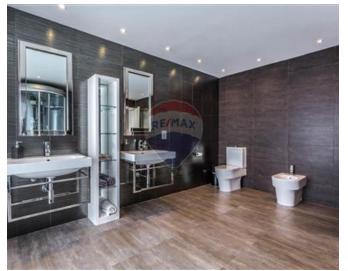

### Penthouse - For Rent - Sliema

SLIEMA - Unique 700 sqm seafront Penthouse boasting a frontage of approximately 60 feet and finished to designer standards. Accommodation comprises of a lounge, dining room area and fully-fitted and equipped kitchen leading onto a beautiful terrace with a Jacuzzi enjoying amazing sea views. A living room area, guest toilet, and a laundry room. A cinema room. There is also a main bedroom with study area and with a walk-in wardrobe and en-suite shower. Adding to this one finds another two bedrooms with a walk-in wardrobe and en-suite facility. Complimenting this upmarket property are two underlying car spaces.

#### Rooms

- ✓ Double Bedroom : 0 x 0 m (0 m2)
- ✓ Double Bedroom : 0 x 0 m (0 m2)
- ✓ Double Bedroom : 0 x 0 m (0 m2)
- ✓ Bathroom Ensuite : 0 x 0 m (0 m2)

- ✓ Bathroom Ensuite : 0 x 0 m (0 m2)
- ✓ Bathroom Ensuite : 0 x 0 m (0 m2)
- ✓ Guest Toilet : 0 x 0 m (0 m2)
- ✓ Kitchen/Living/Dining : 0 x 0 m (0 m2)