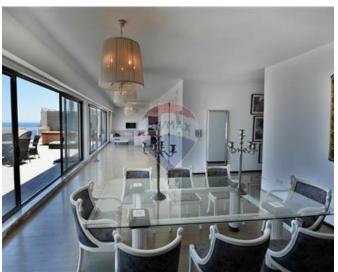

### Penthouse - For Rent - Sliema

SLIEMA - Unique 700 sqm seafront Penthouse boasting a frontage of approximately 60 feet and finished to designer standards. Accommodation comprises of a lounge, dining room area and fully-fitted and equipped kitchen leading onto a beautiful terrace with a Jacuzzi enjoying amazing sea views. A living room area, guest toilet, and a laundry room. A cinema room. There is also a main bedroom with study area and with a walk-in wardrobe and en-suite shower. Adding to this one finds another two bedrooms with a walk-in wardrobe and en-suite facility. Complimenting this upmarket property are two underlying car spaces.