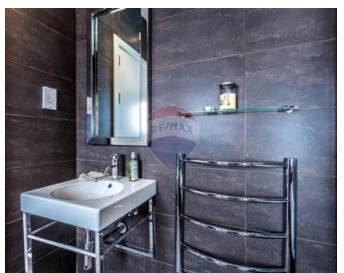

### Penthouse - For Rent - Sliema

SLIEMA - Unique 700 sqm seafront Penthouse boasting a frontage of approximately 60 feet and finished to designer standards. Accommodation comprises of a lounge, dining room area and fully-fitted and equipped kitchen leading onto a beautiful terrace with a Jacuzzi enjoying amazing sea views. A living room area, guest toilet, and a laundry room. A cinema room. There is also a main bedroom with study area and with a walk-in wardrobe and en-suite shower. Adding to this one finds another two bedrooms with a walk-in wardrobe and en-suite facility. Complimenting this upmarket property are two underlying car spaces.

#### **Features**

- ✓ Lift
- Kitchen/Dinette
- En Suite
- Entrance Hall
- ✓ Water Utility
- Gypsum Plastering
- Towel Warmers
- ✓ Intelligent Lighting
- ✓ Home Automation
- Fire Safety
- Double Glazed
- Balcony

- Automatic door
- Ceramic Floor
- Walk in Wardrobe
- Marble Floor
- Electricity Utility
- ✓ 3 Phase Electricity
- ✓ A/C
- Home Sound System
- ✓ Wi-Fi
- Passenger Lift
- Terrace