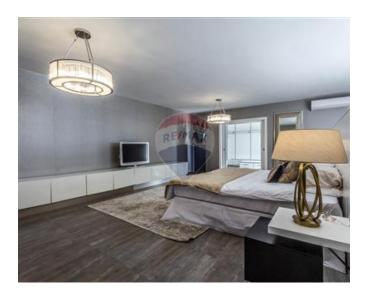

### Penthouse - For Rent - Sliema

SLIEMA - Unique 700 sqm seafront Penthouse boasting a frontage of approximately 60 feet and finished to designer standards. Accommodation comprises of a lounge, dining room area and fully-fitted and equipped kitchen leading onto a beautiful terrace with a Jacuzzi enjoying amazing sea views. A living room area, guest toilet, and a laundry room. A cinema room. There is also a main bedroom with study area and with a walk-in wardrobe and en-suite shower. Adding to this one finds another two bedrooms with a walk-in wardrobe and en-suite facility. Complimenting this upmarket property are two underlying car spaces.

#### Rooms

- ✓ Double Bedroom : 0 x 0 m (0 m2)
- ✓ Double Bedroom : 0 x 0 m (0 m2)
- ✓ Double Bedroom : 0 x 0 m (0 m2)
- ✓ Bathroom Ensuite : 0 x 0 m (0 m2)

- ✓ Bathroom Ensuite : 0 x 0 m (0 m2)
- ✓ Bathroom Ensuite : 0 x 0 m (0 m2)
- ✓ Guest Toilet : 0 x 0 m (0 m2)
- ✓ Kitchen/Living/Dining : 0 x 0 m (0 m2)