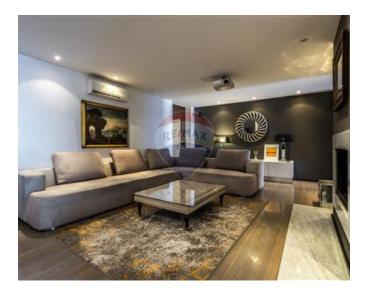

### Penthouse - For Rent - Sliema

SLIEMA - Unique 700 sqm seafront Penthouse boasting a frontage of approximately 60 feet and finished to designer standards. Accommodation comprises of a lounge, dining room area and fully-fitted and equipped kitchen leading onto a beautiful terrace with a Jacuzzi enjoying amazing sea views. A living room area, guest toilet, and a laundry room. A cinema room. There is also a main bedroom with study area and with a walk-in wardrobe and en-suite shower. Adding to this one finds another two bedrooms with a walk-in wardrobe and en-suite facility. Complimenting this upmarket property are two underlying car spaces.