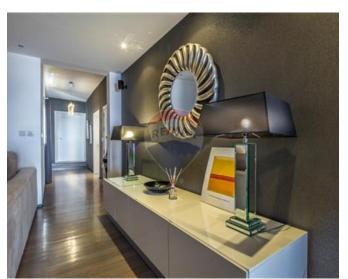

### Penthouse - For Rent - Sliema

SLIEMA - Unique 700 sqm seafront Penthouse boasting a frontage of approximately 60 feet and finished to designer standards. Accommodation comprises of a lounge, dining room area and fully-fitted and equipped kitchen leading onto a beautiful terrace with a Jacuzzi enjoying amazing sea views. A living room area, guest toilet, and a laundry room. A cinema room. There is also a main bedroom with study area and with a walk-in wardrobe and en-suite shower. Adding to this one finds another two bedrooms with a walk-in wardrobe and en-suite facility. Complimenting this upmarket property are two underlying car spaces.