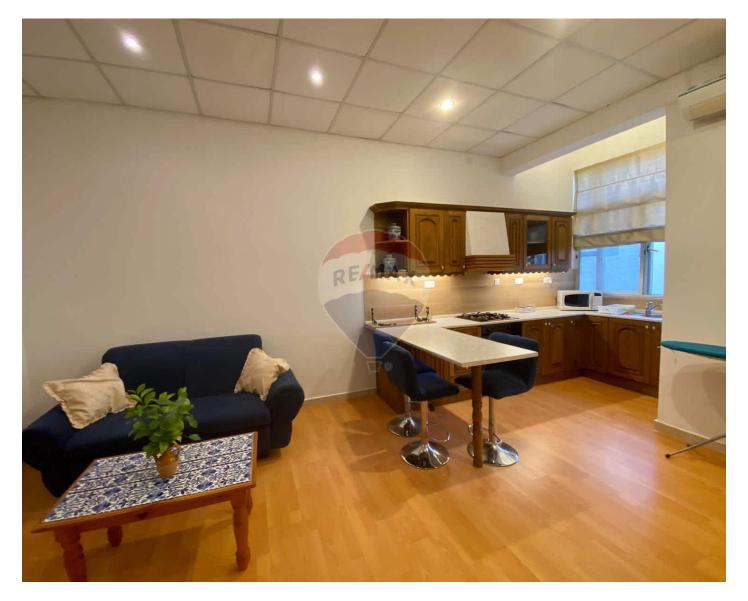

## Maisonette Solitary - For Rent - Gzira

Gzira - Solitary maisonette close to all amenities. This consists of large kitchen area and a living area. Double bedroom with an old maltese traditional balcony and also access to a full private roof. A single bedroom and also a main bathroom. This is a great deal apartment and not to be missed.

## Rooms

- Kitchen/Living/Dining : 0 x 0 m (0 m2)
- Double Bedroom : 0 x 0 m (0 m2)
- ✓ Single Bedroom : 0 x 0 m (0 m2)
- Shower : 0 x 0 m (0 m2)

- Parquet Floor
- Skirting
- Balcony