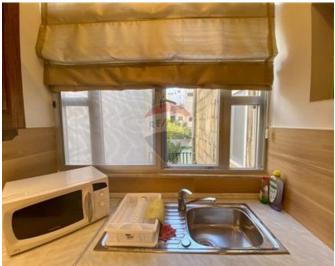

## Maisonette Solitary - For Rent - Gzira

Gzira - Solitary maisonette close to all amenities. This consists of large kitchen area and a living area. Double bedroom with an old maltese traditional balcony and also access to a full private roof. A single bedroom and also a main bathroom. This is a great deal apartment and not to be missed.

## Rooms

- Kitchen/Living/Dining : 0 x 0 m (0 m2)
- Double Bedroom : 0 x 0 m (0 m2)
- ✓ Single Bedroom : 0 x 0 m (0 m2)
- Shower : 0 x 0 m (0 m2)

- Parquet Floor
- Skirting
- Balcony