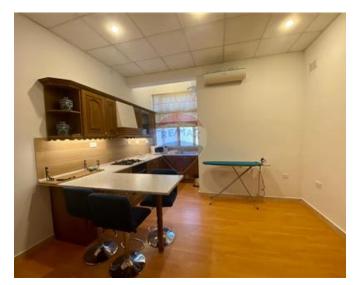

## Maisonette Solitary - For Rent - Gzira

Gzira - Solitary maisonette close to all amenities. This consists of large kitchen area and a living area. Double bedroom with an old maltese traditional balcony and also access to a full private roof. A single bedroom and also a main bathroom. This is a great deal apartment and not to be missed.

### **Features**

- Kitchen/Dinette
- A/C
- Air Space
- Solar Panels

## Rooms

- Kitchen/Living/Dining : 0 x 0 m (0 m2)
- Double Bedroom : 0 x 0 m (0 m2)
- ✓ Single Bedroom : 0 x 0 m (0 m2)
- Shower : 0 x 0 m (0 m2)

- Parquet Floor
- Skirting
- Balcony