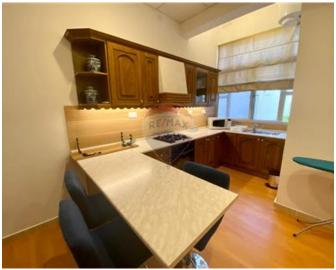

## Maisonette Solitary - For Rent - Gzira

Gzira - Solitary maisonette close to all amenities. This consists of large kitchen area and a living area. Double bedroom with an old maltese traditional balcony and also access to a full private roof. A single bedroom and also a main bathroom. This is a great deal apartment and not to be missed.

## Rooms

- Kitchen/Living/Dining : 0 x 0 m (0 m2)
- Double Bedroom : 0 x 0 m (0 m2)
- ✓ Single Bedroom : 0 x 0 m (0 m2)
- Shower : 0 x 0 m (0 m2)

- Parquet Floor
- Skirting
- Balcony