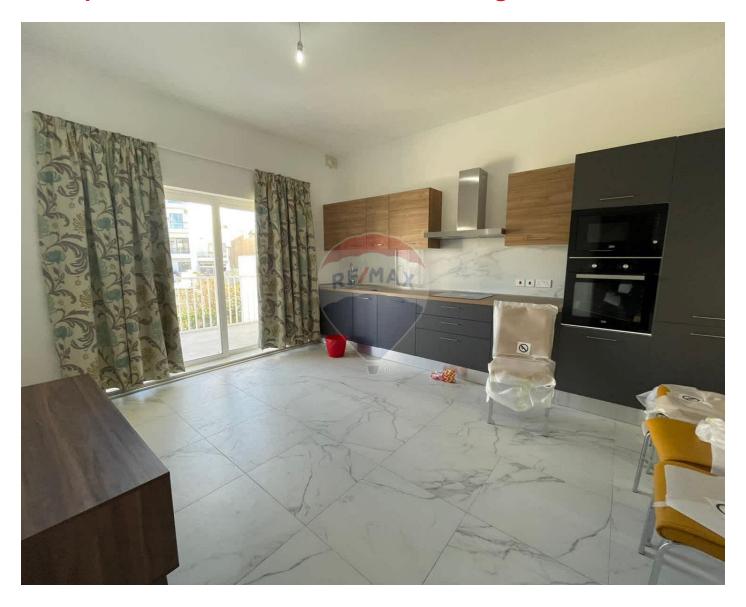

## **Apartment - For Rent - Swieqi**

Swieqi - A bright and spacious 3rd floor apartment located close to all amenities. Property consisting of a kitchen/living/dining leading a sizable front balcony. Two double bedrooms (main with en-suite), a guest bathroom. The property has plenty of sunlight. Property is being offered fully furnished, air-conditioning, dishwasher fully equipped and ready to move into! Contact today for an immediate viewing!