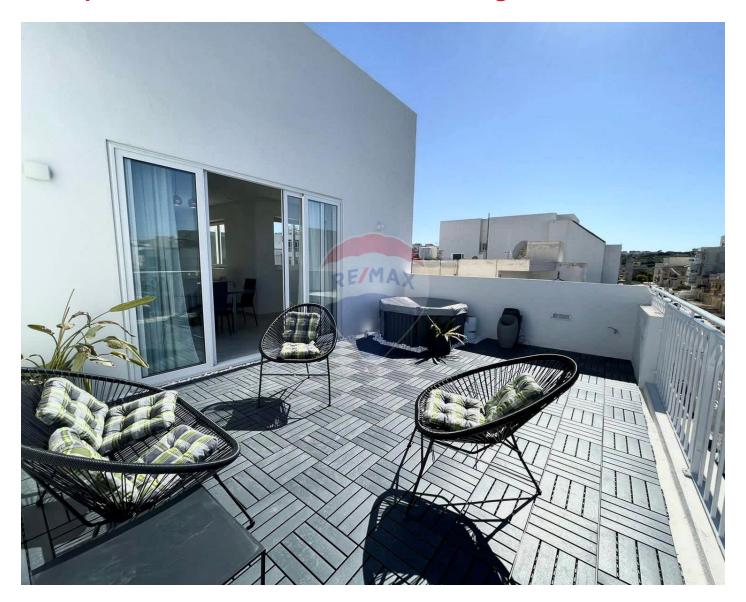

## Penthouse - For Rent - Swieqi

Swieqi - Brand new elegant penthouse situated in a quiet area, yet close to all amenities. The property layout comprises a modern, stunning bright open plan kitchen/living/dining area, which leads onto a spacious terrace enjoying open views and Jacuzzi. Three double bedrooms (main with en-suite) and a guest bathroom, all the bedrooms have a balcony enjoying plenty of natural light. The Property is fully air-conditioned and fully equipped to the highest standards, with an oven, microwave, differentiated lamps and dishwasher. Viewing is a must.