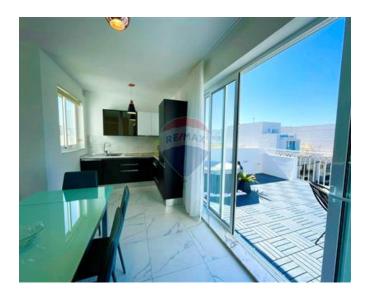

## Penthouse - For Rent - Swieqi

Swieqi - Brand new elegant penthouse situated in a quiet area, yet close to all amenities. The property layout comprises a modern, stunning bright open plan kitchen/living/dining area, which leads onto a spacious terrace enjoying open views and Jacuzzi. Three double bedrooms (main with en-suite) and a guest bathroom, all the bedrooms have a balcony enjoying plenty of natural light. The Property is fully air-conditioned and fully equipped to the highest standards, with an oven, microwave, differentiated lamps and dishwasher. Viewing is a must.