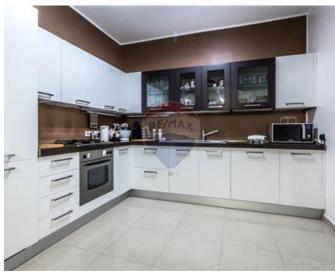

### **Apartment - For Rent - Swieqi**

Swieqi- Classic Apartment, furnished with top notch finishing, having a spacious layout on the first floor and forming part of a new development. The layout has a welcoming hall leading to a fully equipped kitchen/living/dining enjoying an open balcony, three double bedrooms two with own balconies, (main with en-suite) and a guest bathroom. Apartment is served with a lift, part of roof and a washroom. The property is fully air-conditioned throughout and equipped to make this house as a lovely home. Optional garage is also available

# **Gallery**

**Karina Mara do Nascimento** RE/MAX Lettings - Crown

M: 99344935

E: karina@remaxcrown.com

T: 20107480

RE/MAX Lettings - Crown 169, Tower Road , Sliema, Malta