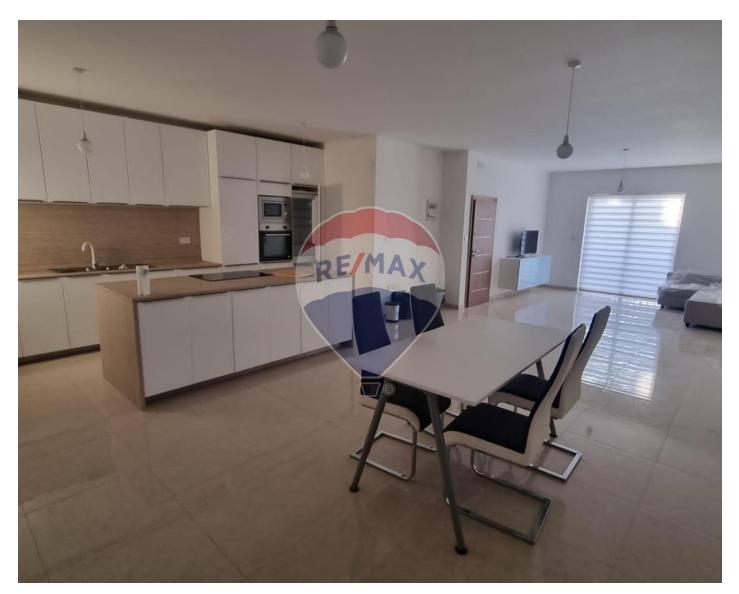

## **Apartment - For Rent - Zurrieq**

ZURRIEQ - Modern two-bedroom apartment in an excellent area in Zurrieq. Ideal for families or anyone in need of accommodation close to Malta International Airport/Skyparks. Surrounded by amenities and public transportation. The brand-new apartment has natural light, an open plan kitchen/living/dining room, one double bedroom, one single bedroom, and 2 bathrooms. Ready to move in!

#### Rooms

- Kitchen/Living/Dining : 0 x 0 m (0 m2)
- Double Bedroom : 0 x 0 m (0 m2)
- Bathroom Ensuite : 0 x 0 m (0 m2)
- Single Bedroom : 0 x 0 m (0 m2)
- Bathroom : 0 x 0 m (0 m2)