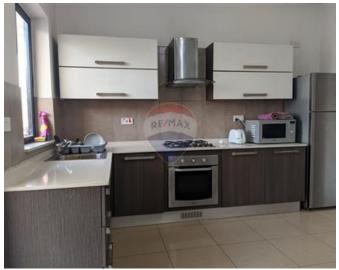

### **Apartment - For Rent - Birkirkara**

BIRKIRKARA - Air-conditioned and fully equipped apartment, located within walking distance to bus stops and shops. Layout is in the form of an open plan kitchen/living/dining area, front and back balconies, three bedrooms and a guest bathroom. Property is being offered equipped including washing facilities and TV, ready to move into!

# **Gallery**

**Karina Mara do Nascimento** RE/MAX Lettings - Crown

M: 99344935

E: karina@remaxcrown.com

T: 20107480

RE/MAX Lettings - Crown 169, Tower Road , Sliema, Malta