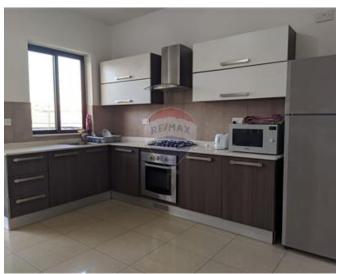

### **Apartment - For Rent - Birkirkara**

BIRKIRKARA - Air-conditioned and fully equipped apartment, located within walking distance to bus stops and shops. Layout is in the form of an open plan kitchen/living/dining area, front and back balconies, three bedrooms and a guest bathroom. Property is being offered equipped including washing facilities and TV, ready to move into!

# **Gallery**

**Karina Mara do Nascimento** RE/MAX Lettings - Crown

M: 99344935

E: karina@remaxcrown.com

T: 20107480

RE/MAX Lettings - Crown 169, Tower Road , Sliema, Malta