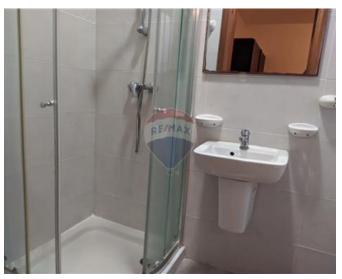

### **Apartment - For Rent - Birkirkara**

BIRKIRKARA - Air-conditioned and fully equipped apartment, located within walking distance to bus stops and shops. Layout is in the form of an open plan kitchen/living/dining area, front and back balconies, three bedrooms and a guest bathroom. Property is being offered equipped including washing facilities and TV, ready to move into!

#### Rooms

- ✓ Double Bedroom : 0 x 0 m (0 m2)
- ✓ Double Bedroom : 0 x 0 m (0 m2)
- ✓ Double Bedroom : 0 x 0 m (0 m2)
- ✓ Bathroom : 0 x 0 m (0 m2)
- ✓ Shower Ensuite : 0 x 0 m (0 m2)