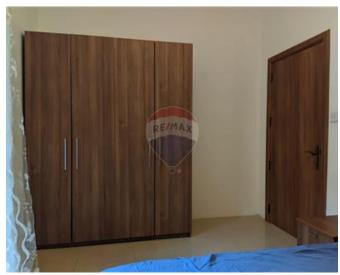

### **Apartment - For Rent - Birkirkara**

BIRKIRKARA - Air-conditioned and fully equipped apartment, located within walking distance to bus stops and shops. Layout is in the form of an open plan kitchen/living/dining area, front and back balconies, three bedrooms and a guest bathroom. Property is being offered equipped including washing facilities and TV, ready to move into!

#### Rooms

- ✓ Double Bedroom : 0 x 0 m (0 m2)
- ✓ Double Bedroom : 0 x 0 m (0 m2)
- ✓ Double Bedroom : 0 x 0 m (0 m2)
- ✓ Bathroom : 0 x 0 m (0 m2)
- ✓ Shower Ensuite : 0 x 0 m (0 m2)