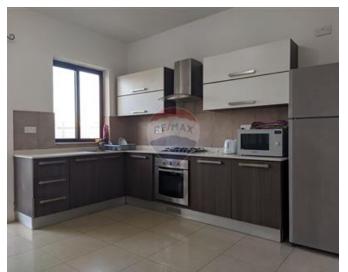

### **Apartment - For Rent - Birkirkara**

BIRKIRKARA - Air-conditioned and fully equipped apartment, located within walking distance to bus stops and shops. Layout is in the form of an open plan kitchen/living/dining area, front and back balconies, three bedrooms and a guest bathroom. Property is being offered equipped including washing facilities and TV, ready to move into!

# **Gallery**

**Karina Mara do Nascimento** RE/MAX Lettings - Crown

M: 99344935

E: karina@remaxcrown.com

T: 20107480

RE/MAX Lettings - Crown 169, Tower Road , Sliema, Malta