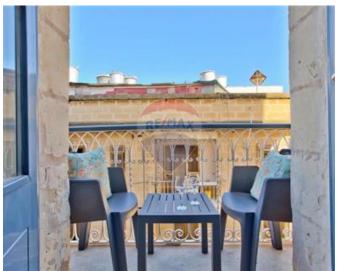

## Penthouse Duplex - Short Term Rentals - Valletta

VALLETTA – An exquisite and one of a kind, South facing, four bedroom and four bathroom, duplex Penthouse, set in the most desirable area of Valletta, enjoying spectacular and unique views of the Grand Harbour and the Three Cities. Open plan living/kitchen/dining on the top floor. An outdoor jacuzzi with access to the private terrace, enjoying unobstructed sea views ideal for entertainment. The Penthouse is accessible both by stairs and lift located on the 5th and 6th floors which measures around 200sqm. A kitchen is located midway, separating the dining from the lounge area. The kitchen comes fully equipped, with fridge, freeze, oven, hob, dishwasher and more. On the lower level one can find the four bedrooms. Three bedrooms have an attached ensuite with shower cubicle, while the 4th bedroom has an adjoining 4th bathroom just across. The bedrooms are bright and airy and all come complete with a small and cute Juliet, open balcony. This accommodation comes equipped with wall hung a/cs in all rooms.