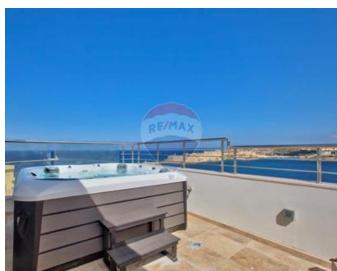

## Penthouse Duplex - Short Term Rentals - Valletta

VALLETTA – An exquisite and one of a kind, South facing, four bedroom and four bathroom, duplex Penthouse, set in the most desirable area of Valletta, enjoying spectacular and unique views of the Grand Harbour and the Three Cities. Open plan living/kitchen/dining on the top floor. An outdoor jacuzzi with access to the private terrace, enjoying unobstructed sea views ideal for entertainment. The Penthouse is accessible both by stairs and lift located on the 5th and 6th floors which measures around 200sqm. A kitchen is located midway, separating the dining from the lounge area. The kitchen comes fully equipped, with fridge, freeze, oven, hob, dishwasher and more. On the lower level one can find the four bedrooms. Three bedrooms have an attached ensuite with shower cubicle, while the 4th bedroom has an adjoining 4th bathroom just across. The bedrooms are bright and airy and all come complete with a small and cute Juliet, open balcony. This accommodation comes equipped with wall hung a/cs in all rooms.