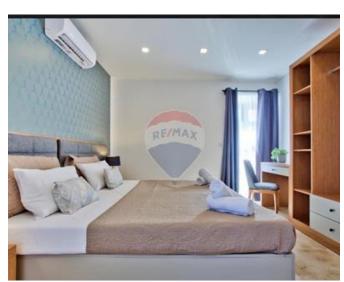

## Penthouse Duplex - Short Term Rentals - Valletta

VALLETTA – An exquisite and one of a kind, South facing, four bedroom and four bathroom, duplex Penthouse, set in the most desirable area of Valletta, enjoying spectacular and unique views of the Grand Harbour and the Three Cities. Open plan living/kitchen/dining on the top floor. An outdoor jacuzzi with access to the private terrace, enjoying unobstructed sea views ideal for entertainment. The Penthouse is accessible both by stairs and lift located on the 5th and 6th floors which measures around 200sqm. A kitchen is located midway, separating the dining from the lounge area. The kitchen comes fully equipped, with fridge, freeze, oven, hob, dishwasher and more. On the lower level one can find the four bedrooms. Three bedrooms have an attached ensuite with shower cubicle, while the 4th bedroom has an adjoining 4th bathroom just across. The bedrooms are bright and airy and all come complete with a small and cute Juliet, open balcony. This accommodation comes equipped with wall hung a/cs in all rooms.

### Rooms

✓ Double Bedroom : 0 x 0 m (0 m2)

✓ Double Bedroom : 0 x 0 m (0 m2)

✓ Double Bedroom : 0 x 0 m (0 m2)

✓ Double Bedroom : 0 x 0 m (0 m2)

✓ Bathroom Ensuite : 0 x 0 m (0 m2)

✓ Bathroom Ensuite : 0 x 0 m (0 m2)