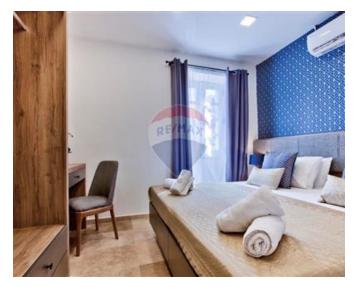

## Penthouse Duplex - Short Term Rentals - Valletta

VALLETTA – An exquisite and one of a kind, South facing, four bedroom and four bathroom, duplex Penthouse, set in the most desirable area of Valletta, enjoying spectacular and unique views of the Grand Harbour and the Three Cities. Open plan living/kitchen/dining on the top floor. An outdoor jacuzzi with access to the private terrace, enjoying unobstructed sea views ideal for entertainment. The Penthouse is accessible both by stairs and lift located on the 5th and 6th floors which measures around 200sqm. A kitchen is located midway, separating the dining from the lounge area. The kitchen comes fully equipped, with fridge, freeze, oven, hob, dishwasher and more. On the lower level one can find the four bedrooms. Three bedrooms have an attached ensuite with shower cubicle, while the 4th bedroom has an adjoining 4th bathroom just across. The bedrooms are bright and airy and all come complete with a small and cute Juliet, open balcony. This accommodation comes equipped with wall hung a/cs in all rooms.