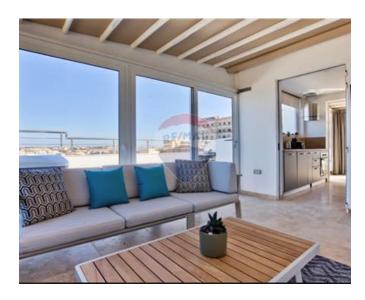

## Penthouse Duplex - Short Term Rentals - Valletta

VALLETTA – An exquisite and one of a kind, South facing, four bedroom and four bathroom, duplex Penthouse, set in the most desirable area of Valletta, enjoying spectacular and unique views of the Grand Harbour and the Three Cities. Open plan living/kitchen/dining on the top floor. An outdoor jacuzzi with access to the private terrace, enjoying unobstructed sea views ideal for entertainment. The Penthouse is accessible both by stairs and lift located on the 5th and 6th floors which measures around 200sqm. A kitchen is located midway, separating the dining from the lounge area. The kitchen comes fully equipped, with fridge, freeze, oven, hob, dishwasher and more. On the lower level one can find the four bedrooms. Three bedrooms have an attached ensuite with shower cubicle, while the 4th bedroom has an adjoining 4th bathroom just across. The bedrooms are bright and airy and all come complete with a small and cute Juliet, open balcony. This accommodation comes equipped with wall hung a/cs in all rooms.