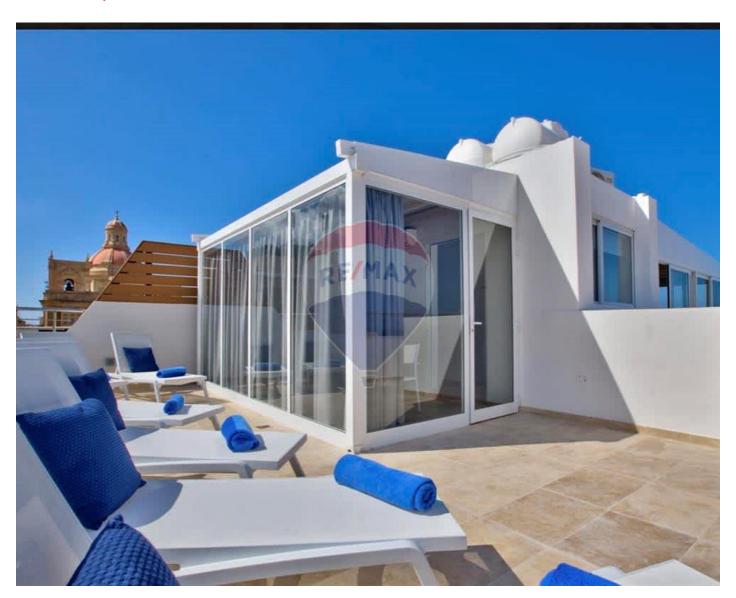

## Penthouse Duplex - Short Term Rentals - Valletta

VALLETTA – An exquisite and one of a kind, South facing, four bedroom and four bathroom, duplex Penthouse, set in the most desirable area of Valletta, enjoying spectacular and unique views of the Grand Harbour and the Three Cities. Open plan living/kitchen/dining on the top floor. An outdoor jacuzzi with access to the private terrace, enjoying unobstructed sea views ideal for entertainment. The Penthouse is accessible both by stairs and lift located on the 5th and 6th floors which measures around 200sqm. A kitchen is located midway, separating the dining from the lounge area. The kitchen comes fully equipped, with fridge, freeze, oven, hob, dishwasher and more. On the lower level one can find the four bedrooms. Three bedrooms have an attached ensuite with shower cubicle, while the 4th bedroom has an adjoining 4th bathroom just across. The bedrooms are bright and airy and all come complete with a small and cute Juliet, open balcony. This accommodation comes equipped with wall hung a/cs in all rooms.