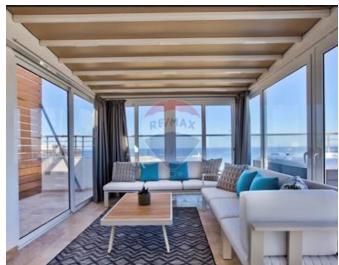

## Penthouse Duplex - Short Term Rentals - Valletta

VALLETTA – An exquisite and one of a kind, South facing, four bedroom and four bathroom, duplex Penthouse, set in the most desirable area of Valletta, enjoying spectacular and unique views of the Grand Harbour and the Three Cities. Open plan living/kitchen/dining on the top floor. An outdoor jacuzzi with access to the private terrace, enjoying unobstructed sea views ideal for entertainment. The Penthouse is accessible both by stairs and lift located on the 5th and 6th floors which measures around 200sqm. A kitchen is located midway, separating the dining from the lounge area. The kitchen comes fully equipped, with fridge, freeze, oven, hob, dishwasher and more. On the lower level one can find the four bedrooms. Three bedrooms have an attached ensuite with shower cubicle, while the 4th bedroom has an adjoining 4th bathroom just across. The bedrooms are bright and airy and all come complete with a small and cute Juliet, open balcony. This accommodation comes equipped with wall hung a/cs in all rooms.