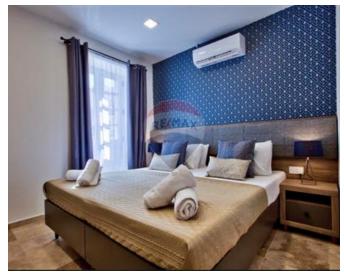

## Penthouse Duplex - Short Term Rentals - Valletta

VALLETTA – An exquisite and one of a kind, South facing, four bedroom and four bathroom, duplex Penthouse, set in the most desirable area of Valletta, enjoying spectacular and unique views of the Grand Harbour and the Three Cities. Open plan living/kitchen/dining on the top floor. An outdoor jacuzzi with access to the private terrace, enjoying unobstructed sea views ideal for entertainment. The Penthouse is accessible both by stairs and lift located on the 5th and 6th floors which measures around 200sqm. A kitchen is located midway, separating the dining from the lounge area. The kitchen comes fully equipped, with fridge, freeze, oven, hob, dishwasher and more. On the lower level one can find the four bedrooms. Three bedrooms have an attached ensuite with shower cubicle, while the 4th bedroom has an adjoining 4th bathroom just across. The bedrooms are bright and airy and all come complete with a small and cute Juliet, open balcony. This accommodation comes equipped with wall hung a/cs in all rooms.

### Rooms

✓ Double Bedroom : 0 x 0 m (0 m2)

✓ Double Bedroom : 0 x 0 m (0 m2)

✓ Double Bedroom : 0 x 0 m (0 m2)

✓ Double Bedroom : 0 x 0 m (0 m2)

✓ Bathroom Ensuite : 0 x 0 m (0 m2)

✓ Bathroom Ensuite : 0 x 0 m (0 m2)