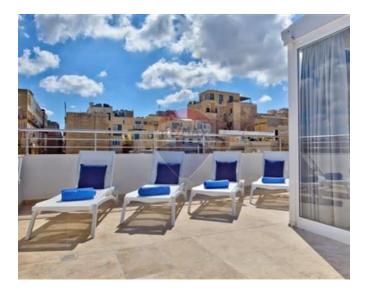

## Penthouse Duplex - Short Term Rentals - Valletta

VALLETTA – An exquisite and one of a kind, South facing, four bedroom and four bathroom, duplex Penthouse, set in the most desirable area of Valletta, enjoying spectacular and unique views of the Grand Harbour and the Three Cities. Open plan living/kitchen/dining on the top floor. An outdoor jacuzzi with access to the private terrace, enjoying unobstructed sea views ideal for entertainment. The Penthouse is accessible both by stairs and lift located on the 5th and 6th floors which measures around 200sqm. A kitchen is located midway, separating the dining from the lounge area. The kitchen comes fully equipped, with fridge, freeze, oven, hob, dishwasher and more. On the lower level one can find the four bedrooms. Three bedrooms have an attached ensuite with shower cubicle, while the 4th bedroom has an adjoining 4th bathroom just across. The bedrooms are bright and airy and all come complete with a small and cute Juliet, open balcony. This accommodation comes equipped with wall hung a/cs in all rooms.

### **Features**

- ✓ Lift
- Water Utility
- ✓ Wi-Fi
- Balcony

- En Suite
- ✓ A/C
- Terrace
- ✓ Satellite / TV/ Cable