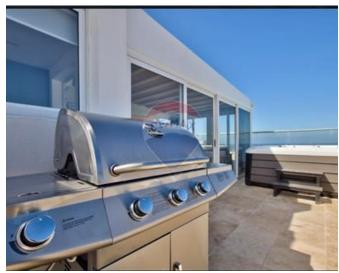

## Penthouse Duplex - Short Term Rentals - Valletta

VALLETTA – An exquisite and one of a kind, South facing, four bedroom and four bathroom, duplex Penthouse, set in the most desirable area of Valletta, enjoying spectacular and unique views of the Grand Harbour and the Three Cities. Open plan living/kitchen/dining on the top floor. An outdoor jacuzzi with access to the private terrace, enjoying unobstructed sea views ideal for entertainment. The Penthouse is accessible both by stairs and lift located on the 5th and 6th floors which measures around 200sqm. A kitchen is located midway, separating the dining from the lounge area. The kitchen comes fully equipped, with fridge, freeze, oven, hob, dishwasher and more. On the lower level one can find the four bedrooms. Three bedrooms have an attached ensuite with shower cubicle, while the 4th bedroom has an adjoining 4th bathroom just across. The bedrooms are bright and airy and all come complete with a small and cute Juliet, open balcony. This accommodation comes equipped with wall hung a/cs in all rooms.