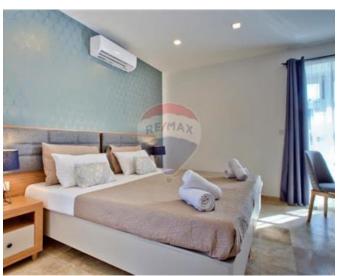

## Penthouse Duplex - Short Term Rentals - Valletta

VALLETTA – An exquisite and one of a kind, South facing, four bedroom and four bathroom, duplex Penthouse, set in the most desirable area of Valletta, enjoying spectacular and unique views of the Grand Harbour and the Three Cities. Open plan living/kitchen/dining on the top floor. An outdoor jacuzzi with access to the private terrace, enjoying unobstructed sea views ideal for entertainment. The Penthouse is accessible both by stairs and lift located on the 5th and 6th floors which measures around 200sqm. A kitchen is located midway, separating the dining from the lounge area. The kitchen comes fully equipped, with fridge, freeze, oven, hob, dishwasher and more. On the lower level one can find the four bedrooms. Three bedrooms have an attached ensuite with shower cubicle, while the 4th bedroom has an adjoining 4th bathroom just across. The bedrooms are bright and airy and all come complete with a small and cute Juliet, open balcony. This accommodation comes equipped with wall hung a/cs in all rooms.

### Rooms

✓ Double Bedroom : 0 x 0 m (0 m2)

✓ Double Bedroom : 0 x 0 m (0 m2)

✓ Double Bedroom : 0 x 0 m (0 m2)

✓ Double Bedroom : 0 x 0 m (0 m2)

✓ Bathroom Ensuite : 0 x 0 m (0 m2)

✓ Bathroom Ensuite : 0 x 0 m (0 m2)