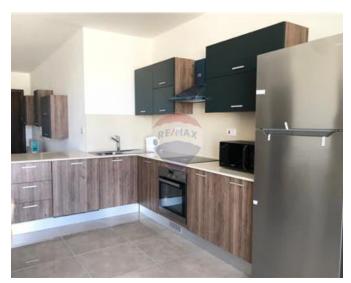

### **Apartment - For Rent - Mosta**

MOSTA - A modern and fully furnished apartment, located in a quiet area and close to Pama shopping mall and all amenities. Layout is in the form of an large open plan kitchen/living/dining leading to a front terrace with distant views, three double bedrooms(main with en-suite), a guest bathroom and a laundry room. Fully equipped kitchen including grounding appliances and dishwasher. Has black out curtains and fully air conditioned.

# Gallery

Karina Mara do Nascimento RE/MAX Lettings - Crown

M: 99344935 E: karina@remaxcrown.com T: 20107480

**RE/MAX Lettings - Crown** 169, Tower Road , Sliema, Malta