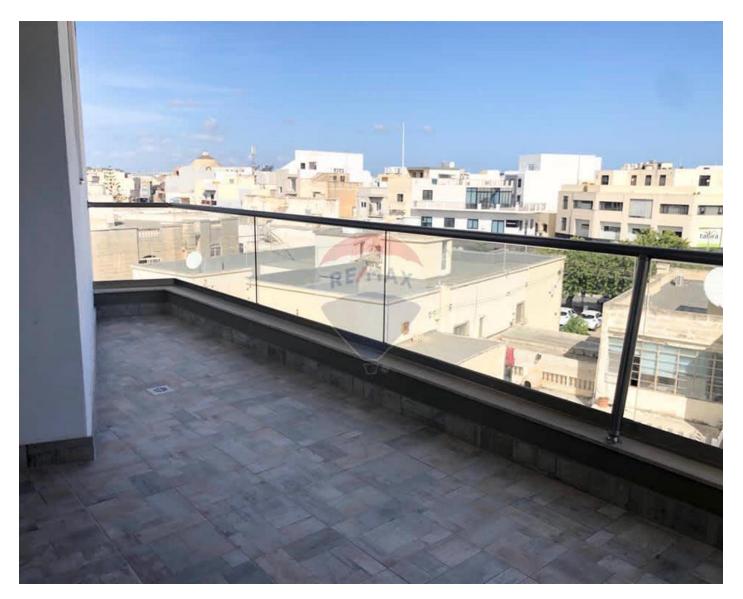

### **Apartment - For Rent - Mosta**

MOSTA - A modern and fully furnished apartment, located in a quiet area and close to Pama shopping mall and all amenities. Layout is in the form of an large open plan kitchen/living/dining leading to a front terrace with distant views, three double bedrooms(main with en-suite), a guest bathroom and a laundry room. Fully equipped kitchen including grounding appliances and dishwasher. Has black out curtains and fully air conditioned.

# Gallery

Karina Mara do Nascimento RE/MAX Lettings - Crown

M: 99344935 E: karina@remaxcrown.com T: 20107480

**RE/MAX Lettings - Crown** 169, Tower Road , Sliema, Malta