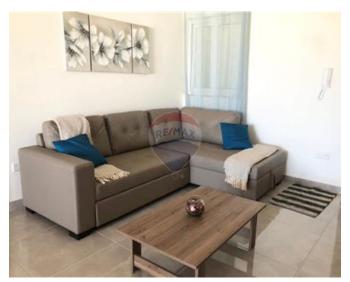

### **Apartment - For Rent - Mosta**

MOSTA - A modern and fully furnished apartment, located in a quiet area and close to Pama shopping mall and all amenities. Layout is in the form of an large open plan kitchen/living/dining leading to a front terrace with distant views, three double bedrooms(main with en-suite), a guest bathroom and a laundry room. Fully equipped kitchen including grounding appliances and dishwasher. Has black out curtains and fully air conditioned.

# Gallery

Karina Mara do Nascimento RE/MAX Lettings - Crown

M: 99344935 E: karina@remaxcrown.com T: 20107480

**RE/MAX Lettings - Crown** 169, Tower Road , Sliema, Malta