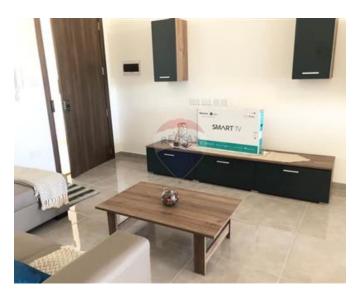

### **Apartment - For Rent - Mosta**

MOSTA - A modern and fully furnished apartment, located in a quiet area and close to Pama shopping mall and all amenities. Layout is in the form of an large open plan kitchen/living/dining leading to a front terrace with distant views, three double bedrooms(main with en-suite), a guest bathroom and a laundry room. Fully equipped kitchen including grounding appliances and dishwasher. Has black out curtains and fully air conditioned.

# Gallery

Karina Mara do Nascimento RE/MAX Lettings - Crown

M: 99344935 E: karina@remaxcrown.com T: 20107480

**RE/MAX Lettings - Crown** 169, Tower Road , Sliema, Malta