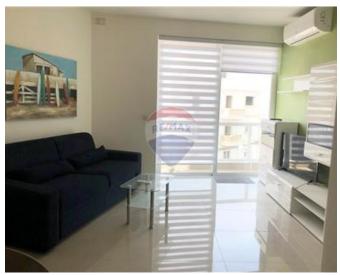

### **Apartment - For Rent - Iklin**

IKLIN A modern and fully furnished apartment, located in a central area and close to all amenities. Layout is in the form of an open plan kitchen/living/dining leading onto a balcony, three double bedrooms(main with en-suite shower room) and two guest bathrooms. Two of the bedrooms lead to a back balcony. Not to be missed!

#### Rooms

✓ Kitchen/Living/Dining: 0 x 0 m (0 m2)

✓ Double Bedroom : 0 x 0 m (0 m2)

✓ Double Bedroom : 0 x 0 m (0 m2)

✓ Double Bedroom : 0 x 0 m (0 m2)

✓ Bathroom Ensuite : 0 x 0 m (0 m2)

✓ Bathroom : 0 x 0 m (0 m2)