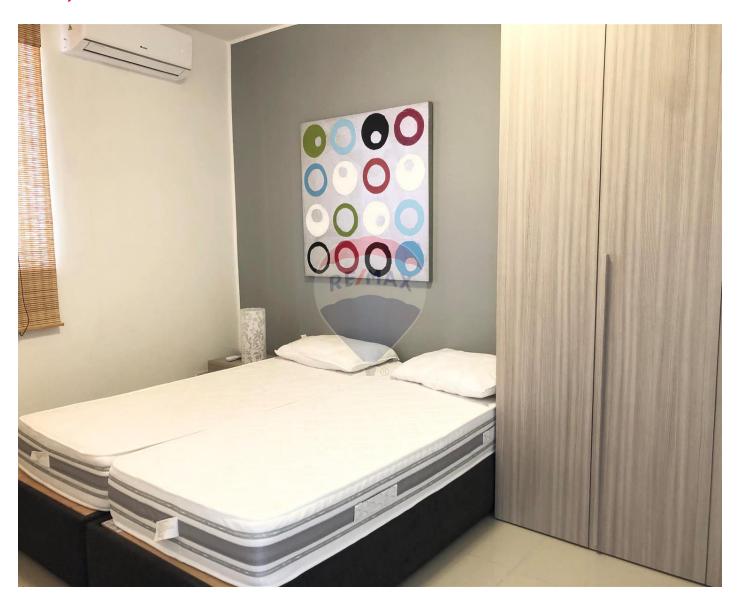

### **Apartment - For Rent - Iklin**

IKLIN A modern and fully furnished apartment, located in a central area and close to all amenities. Layout is in the form of an open plan kitchen/living/dining leading onto a balcony, three double bedrooms(main with en-suite shower room) and two guest bathrooms. Two of the bedrooms lead to a back balcony. Not to be missed!

#### Rooms

✓ Kitchen/Living/Dining: 0 x 0 m (0 m2)

✓ Double Bedroom : 0 x 0 m (0 m2)

✓ Double Bedroom : 0 x 0 m (0 m2)

✓ Double Bedroom : 0 x 0 m (0 m2)

✓ Bathroom Ensuite : 0 x 0 m (0 m2)

✓ Bathroom : 0 x 0 m (0 m2)