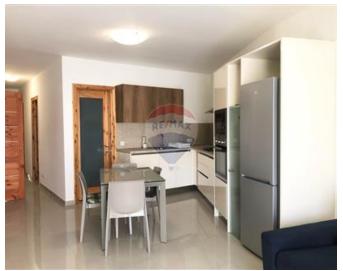

### **Apartment - For Rent - Iklin**

IKLIN A modern and fully furnished apartment, located in a central area and close to all amenities. Layout is in the form of an open plan kitchen/living/dining leading onto a balcony, three double bedrooms(main with en-suite shower room) and two guest bathrooms. Two of the bedrooms lead to a back balcony. Not to be missed!

#### Rooms

✓ Kitchen/Living/Dining: 0 x 0 m (0 m2)

✓ Double Bedroom : 0 x 0 m (0 m2)

✓ Double Bedroom : 0 x 0 m (0 m2)

✓ Double Bedroom : 0 x 0 m (0 m2)

✓ Bathroom Ensuite : 0 x 0 m (0 m2)

✓ Bathroom : 0 x 0 m (0 m2)