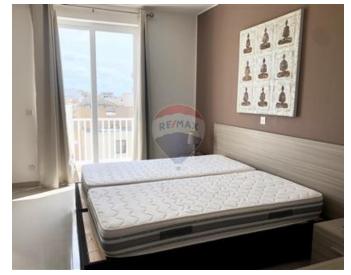

### **Apartment - For Rent - Iklin**

IKLIN A modern and fully furnished apartment, located in a central area and close to all amenities. Layout is in the form of an open plan kitchen/living/dining leading onto a balcony, three double bedrooms(main with en-suite shower room) and two guest bathrooms. Two of the bedrooms lead to a back balcony. Not to be missed!

#### Rooms

✓ Kitchen/Living/Dining: 0 x 0 m (0 m2)

✓ Double Bedroom : 0 x 0 m (0 m2)

✓ Double Bedroom : 0 x 0 m (0 m2)

✓ Double Bedroom : 0 x 0 m (0 m2)

✓ Bathroom Ensuite : 0 x 0 m (0 m2)

✓ Bathroom : 0 x 0 m (0 m2)