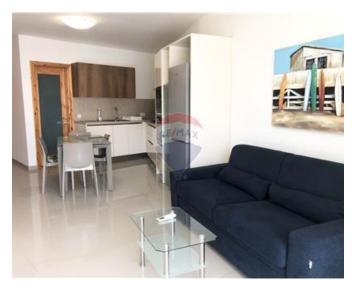

### **Apartment - For Rent - Iklin**

IKLIN A modern and fully furnished apartment, located in a central area and close to all amenities. Layout is in the form of an open plan kitchen/living/dining leading onto a balcony, three double bedrooms(main with en-suite shower room) and two guest bathrooms. Two of the bedrooms lead to a back balcony. Not to be missed!

#### Rooms

✓ Kitchen/Living/Dining: 0 x 0 m (0 m2)

✓ Double Bedroom : 0 x 0 m (0 m2)

✓ Double Bedroom : 0 x 0 m (0 m2)

✓ Double Bedroom : 0 x 0 m (0 m2)

✓ Bathroom Ensuite : 0 x 0 m (0 m2)

✓ Bathroom : 0 x 0 m (0 m2)