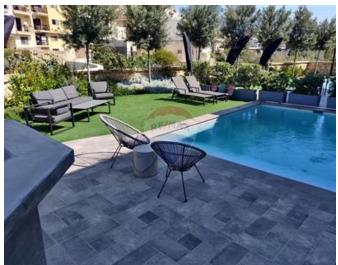

## Villa Detached - For Rent - St Julian's

An elegant newly converted semi detached villa provides a hospitable setting, delightful atmosphere, whilst still showcasing architectural features. It is located in a rural area in the heart of Saint Julian's, just a 5 minute walk from the seafront, 500m from swimming zone and 300m away from supermarket and food court. Being situated in a valley, the building exudes natural sunlight, a quiet atmosphere and charm that surrounds it. The property is finished with modern furnishings and the latest technology. This property includes four double bedrooms all with ensuite. Large kitchen, dining and living area. A large outdoor entertaining area fitted with an outdoor pool with a shower and an outdoor kitchen/bar and chill out sunbathing area and also an indoor heated pool area. There is also space for an office or a gym area. The property is fully equipped. Parking area also included.

### **Features**

- ✓ Kitchen/Dinette
- Entrance Hall
- Electricity Utility
- ✓ Pool
- Garden

- En Suite
- Water Utility
- ✓ A/C
- Back Yard
- Pool Deck