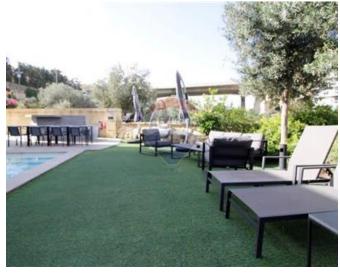

## Villa Detached - For Rent - St Julian's

An elegant newly converted semi detached villa provides a hospitable setting, delightful atmosphere, whilst still showcasing architectural features. It is located in a rural area in the heart of Saint Julian's, just a 5 minute walk from the seafront, 500m from swimming zone and 300m away from supermarket and food court. Being situated in a valley, the building exudes natural sunlight, a quiet atmosphere and charm that surrounds it. The property is finished with modern furnishings and the latest technology. This property includes four double bedrooms all with ensuite. Large kitchen, dining and living area. A large outdoor entertaining area fitted with an outdoor pool with a shower and an outdoor kitchen/bar and chill out sunbathing area and also an indoor heated pool area. There is also space for an office or a gym area. The property is fully equipped. Parking area also included.

### **Features**

- ✓ Kitchen/Dinette
- Entrance Hall
- Electricity Utility
- ✓ Pool
- Garden

- En Suite
- Water Utility
- ✓ A/C
- Back Yard
- Pool Deck