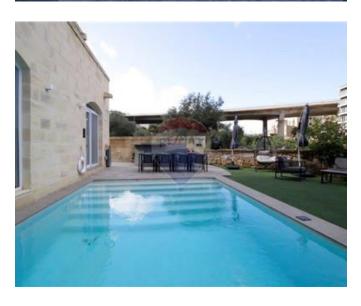

## Villa Detached - For Rent - St Julian's

An elegant newly converted semi detached villa provides a hospitable setting, delightful atmosphere, whilst still showcasing architectural features. It is located in a rural area in the heart of Saint Julian's, just a 5 minute walk from the seafront, 500m from swimming zone and 300m away from supermarket and food court. Being situated in a valley, the building exudes natural sunlight, a quiet atmosphere and charm that surrounds it. The property is finished with modern furnishings and the latest technology. This property includes four double bedrooms all with ensuite. Large kitchen, dining and living area. A large outdoor entertaining area fitted with an outdoor pool with a shower and an outdoor kitchen/bar and chill out sunbathing area and also an indoor heated pool area. There is also space for an office or a gym area. The property is fully equipped. Parking area also included.

### **Features**

- ✓ Kitchen/Dinette
- Entrance Hall
- Electricity Utility
- ✓ Pool
- Garden

- En Suite
- Water Utility
- ✓ A/C
- Back Yard
- Pool Deck