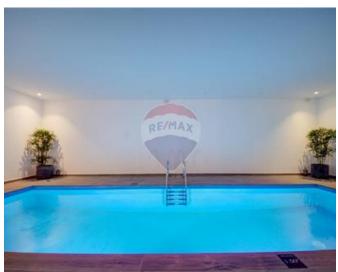

## Villa Detached - For Rent - St Julian's

An elegant newly converted semi detached villa provides a hospitable setting, delightful atmosphere, whilst still showcasing architectural features. It is located in a rural area in the heart of Saint Julian's, just a 5 minute walk from the seafront, 500m from swimming zone and 300m away from supermarket and food court. Being situated in a valley, the building exudes natural sunlight, a quiet atmosphere and charm that surrounds it. The property is finished with modern furnishings and the latest technology. This property includes four double bedrooms all with ensuite. Large kitchen, dining and living area. A large outdoor entertaining area fitted with an outdoor pool with a shower and an outdoor kitchen/bar and chill out sunbathing area and also an indoor heated pool area. There is also space for an office or a gym area. The property is fully equipped. Parking area also included.

### **Features**

- ✓ Kitchen/Dinette
- Entrance Hall
- Electricity Utility
- ✓ Pool
- Garden

- En Suite
- Water Utility
- ✓ A/C
- Back Yard
- Pool Deck