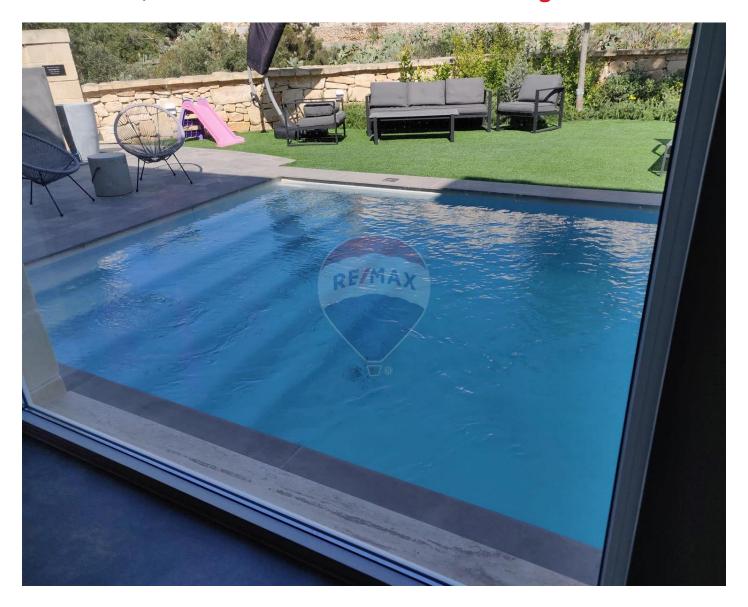

## Villa Detached - For Rent - St Julian's

An elegant newly converted semi detached villa provides a hospitable setting, delightful atmosphere, whilst still showcasing architectural features. It is located in a rural area in the heart of Saint Julian's, just a 5 minute walk from the seafront, 500m from swimming zone and 300m away from supermarket and food court. Being situated in a valley, the building exudes natural sunlight, a quiet atmosphere and charm that surrounds it. The property is finished with modern furnishings and the latest technology. This property includes four double bedrooms all with ensuite. Large kitchen, dining and living area. A large outdoor entertaining area fitted with an outdoor pool with a shower and an outdoor kitchen/bar and chill out sunbathing area and also an indoor heated pool area. There is also space for an office or a gym area. The property is fully equipped. Parking area also included.

### **Features**

- ✓ Kitchen/Dinette
- Entrance Hall
- Electricity Utility
- ✓ Pool
- Garden

- En Suite
- Water Utility
- ✓ A/C
- Back Yard
- Pool Deck