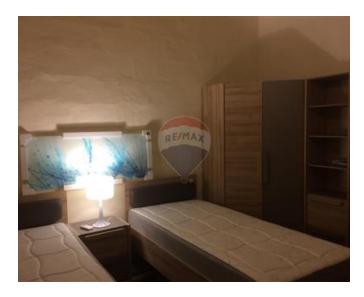

### **Apartment - For Rent - Sliema**

SLIEMA – Larger than usual apartment in a nice area in Sliema with a spectacular views of Sliema Beach Bay. The layout is in the form of a wide corridor, leading to an open-plan kitchen/dining room and living room with high ceilings and charming wooden beams; 3 double bedrooms and a single bedroom which can be used as a study, main bathroom and a guest toilet. Fully equipped and air-conditioned. The property is within walking distance from shops, restaurants, bars, coffee shops.