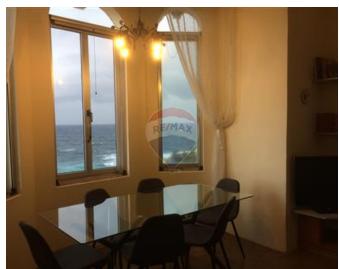

### **Apartment - For Rent - Sliema**

SLIEMA – Larger than usual apartment in a nice area in Sliema with a spectacular views of Sliema Beach Bay. The layout is in the form of a wide corridor, leading to an open-plan kitchen/dining room and living room with high ceilings and charming wooden beams; 3 double bedrooms and a single bedroom which can be used as a study, main bathroom and a guest toilet. Fully equipped and air-conditioned. The property is within walking distance from shops, restaurants, bars, coffee shops.