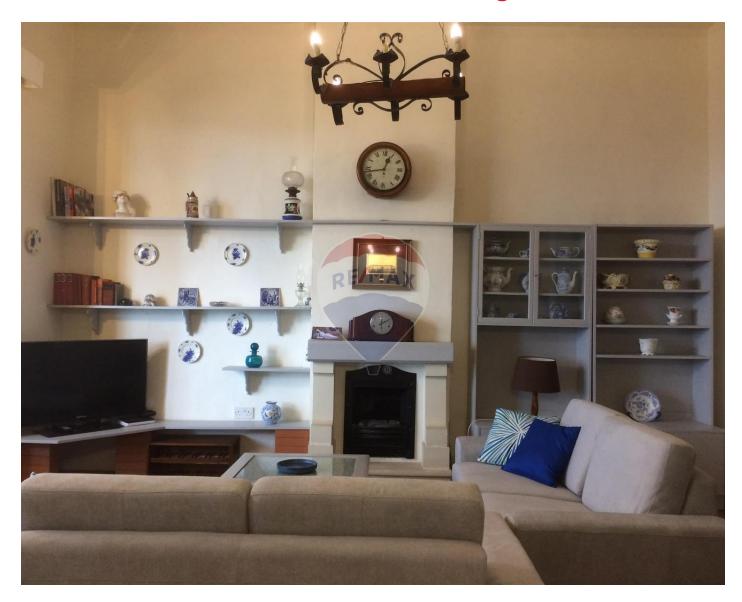

### **Apartment - For Rent - Sliema**

SLIEMA – Larger than usual apartment in a nice area in Sliema with a spectacular views of Sliema Beach Bay. The layout is in the form of a wide corridor, leading to an open-plan kitchen/dining room and living room with high ceilings and charming wooden beams; 3 double bedrooms and a single bedroom which can be used as a study, main bathroom and a guest toilet. Fully equipped and air-conditioned. The property is within walking distance from shops, restaurants, bars, coffee shops.

#### **Features**

- ✓ Lift
- Ceramic Floor
- ✓ A/C

- Kitchen/Dinette
- Fire Place Heating
- Balcony