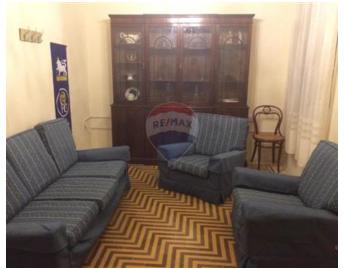

### **Apartment - For Rent - Sliema**

SLIEMA – Larger than usual apartment in a nice area in Sliema with a spectacular views of Sliema Beach Bay. The layout is in the form of a wide corridor, leading to an open-plan kitchen/dining room and living room with high ceilings and charming wooden beams; 3 double bedrooms and a single bedroom which can be used as a study, main bathroom and a guest toilet. Fully equipped and air-conditioned. The property is within walking distance from shops, restaurants, bars, coffee shops.