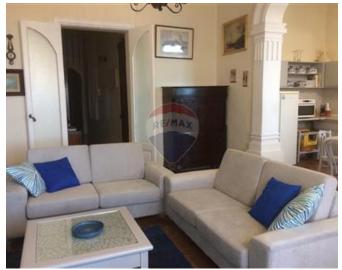

### **Apartment - For Rent - Sliema**

SLIEMA – Larger than usual apartment in a nice area in Sliema with a spectacular views of Sliema Beach Bay. The layout is in the form of a wide corridor, leading to an open-plan kitchen/dining room and living room with high ceilings and charming wooden beams; 3 double bedrooms and a single bedroom which can be used as a study, main bathroom and a guest toilet. Fully equipped and air-conditioned. The property is within walking distance from shops, restaurants, bars, coffee shops.

#### **Features**

- ✓ Lift
- Ceramic Floor
- ✓ A/C

- Kitchen/Dinette
- Fire Place Heating
- Balcony