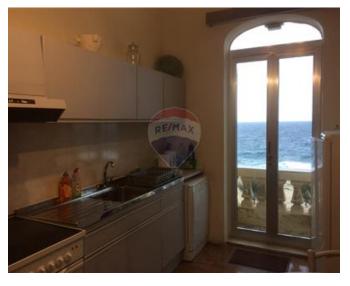

### **Apartment - For Rent - Sliema**

SLIEMA – Larger than usual apartment in a nice area in Sliema with a spectacular views of Sliema Beach Bay. The layout is in the form of a wide corridor, leading to an open-plan kitchen/dining room and living room with high ceilings and charming wooden beams; 3 double bedrooms and a single bedroom which can be used as a study, main bathroom and a guest toilet. Fully equipped and air-conditioned. The property is within walking distance from shops, restaurants, bars, coffee shops.