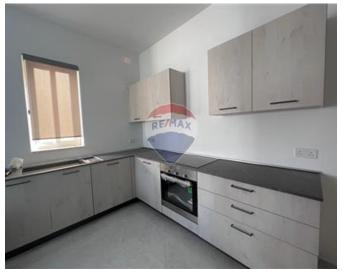

## **Penthouse - For Rent - Iklin**

IKLIN - This cosy apartment is finished to very high standards and consists of a bright fully equipped open plan kitchen/living/ dining area, three double bedrooms with double beds (Main with en-suite), a guest bathroom, a washroom and a spacious front terrace with open views and back balcony. This fabulous accommodation comes with just about everything that you need to enjoy as a family home. Not to be missed!

### Rooms

- Kitchen/Living/Dining : 0 x 0 m (0 m2)
- Double Bedroom : 0 x 0 m (0 m2)
- Double Bedroom : 0 x 0 m (0 m2)
- Double Bedroom : 0 x 0 m (0 m2)
- Bathroom Ensuite : 0 x 0 m (0 m2)
- Bathroom : 0 x 0 m (0 m2)