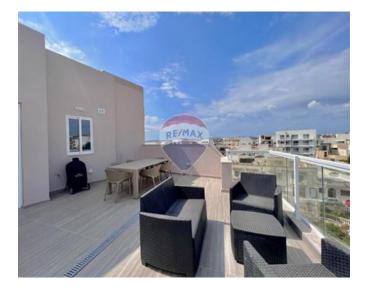

## **Penthouse - For Rent - Iklin**

IKLIN - This cosy apartment is finished to very high standards and consists of a bright fully equipped open plan kitchen/living/ dining area, three double bedrooms with double beds (Main with en-suite), a guest bathroom, a washroom and a spacious front terrace with open views and back balcony. This fabulous accommodation comes with just about everything that you need to enjoy as a family home. Not to be missed!