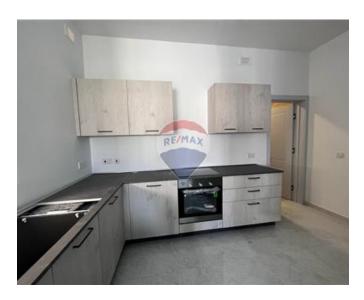

## **Penthouse - For Rent - Iklin**

IKLIN - This cosy apartment is finished to very high standards and consists of a bright fully equipped open plan kitchen/living/ dining area, three double bedrooms with double beds (Main with en-suite), a guest bathroom, a washroom and a spacious front terrace with open views and back balcony. This fabulous accommodation comes with just about everything that you need to enjoy as a family home. Not to be missed!

### Rooms

- Kitchen/Living/Dining : 0 x 0 m (0 m2)
- Double Bedroom : 0 x 0 m (0 m2)
- Double Bedroom : 0 x 0 m (0 m2)
- Double Bedroom : 0 x 0 m (0 m2)
- Bathroom Ensuite : 0 x 0 m (0 m2)
- Bathroom : 0 x 0 m (0 m2)