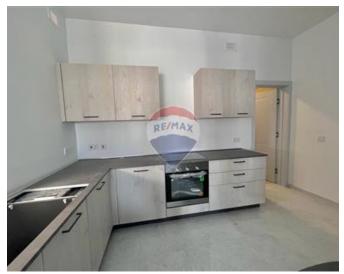

## **Penthouse - For Rent - Iklin**

IKLIN - This cosy apartment is finished to very high standards and consists of a bright fully equipped open plan kitchen/living/ dining area, three double bedrooms with double beds (Main with en-suite), a guest bathroom, a washroom and a spacious front terrace with open views and back balcony. This fabulous accommodation comes with just about everything that you need to enjoy as a family home. Not to be missed!

### Rooms

- Kitchen/Living/Dining : 0 x 0 m (0 m2)
- Double Bedroom : 0 x 0 m (0 m2)
- Double Bedroom : 0 x 0 m (0 m2)
- Double Bedroom : 0 x 0 m (0 m2)
- Bathroom Ensuite : 0 x 0 m (0 m2)
- Bathroom : 0 x 0 m (0 m2)