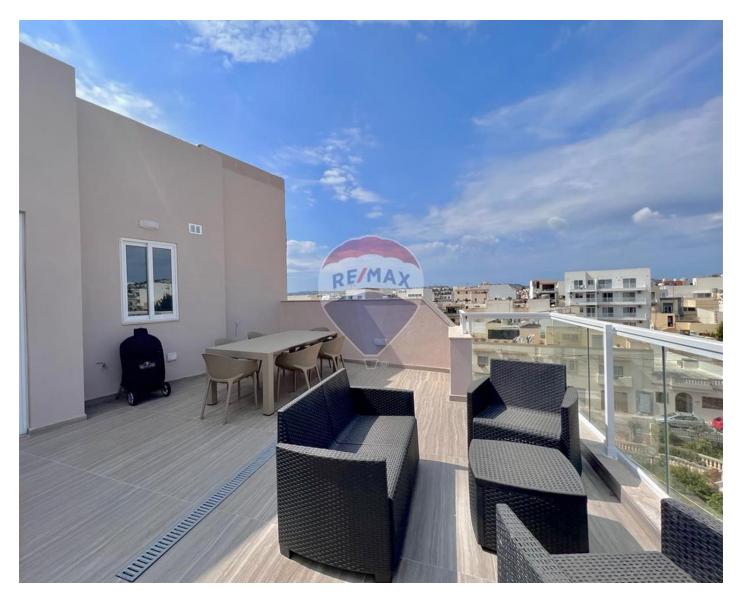

## **Penthouse - For Rent - Iklin**

IKLIN - This cosy apartment is finished to very high standards and consists of a bright fully equipped open plan kitchen/living/ dining area, three double bedrooms with double beds (Main with en-suite), a guest bathroom, a washroom and a spacious front terrace with open views and back balcony. This fabulous accommodation comes with just about everything that you need to enjoy as a family home. Not to be missed!