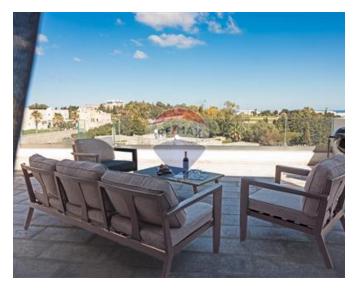

### Penthouse - For Rent - Mosta

MOSTA - Beautiful, modern, designer-finished three-bedroom penthouse. This property consists of an open plan living/dining/kitchen area leading to a front terrace having open city views and a distant sea view. Three bedrooms (main with shower en-suite), and a guest bathroom. This attractive property is located on a quiet street and enjoys a private pool and all the amenities close by. Must be seen!

#### **Features**

- ✓ Lift
- ✓ Water Utility
- Service Lift
- Terrace

- En Suite
- ✓ A/C
- ✓ Pool