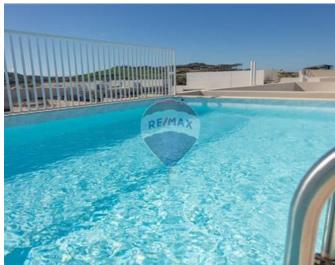

### Penthouse - For Rent - Mosta

MOSTA - Beautiful, modern, designer-finished three-bedroom penthouse. This property consists of an open plan living/dining/kitchen area leading to a front terrace having open city views and a distant sea view. Three bedrooms (main with shower en-suite), and a guest bathroom. This attractive property is located on a quiet street and enjoys a private pool and all the amenities close by. Must be seen!

#### **Features**

- ✓ Lift
- ✓ Water Utility
- Service Lift
- Terrace

- En Suite
- ✓ A/C
- ✓ Pool