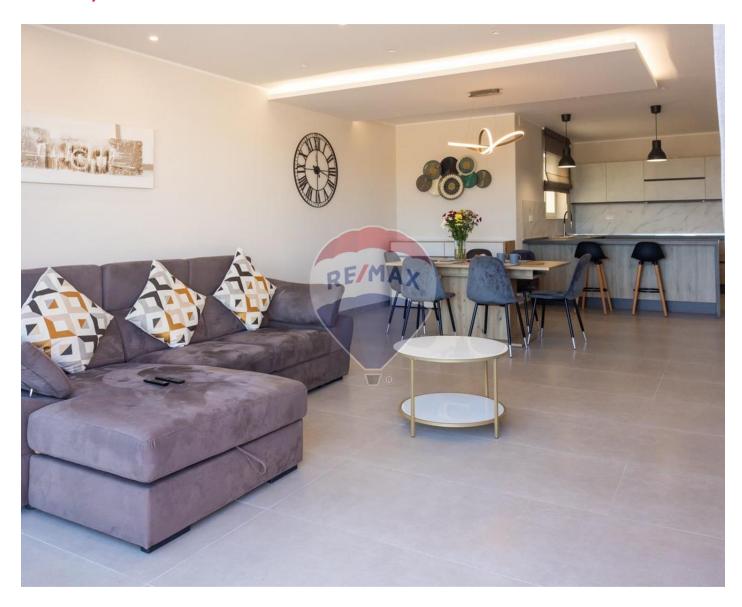

### Penthouse - For Rent - Mosta

MOSTA - Beautiful, modern, designer-finished three-bedroom penthouse. This property consists of an open plan living/dining/kitchen area leading to a front terrace having open city views and a distant sea view. Three bedrooms (main with shower en-suite), and a guest bathroom. This attractive property is located on a quiet street and enjoys a private pool and all the amenities close by. Must be seen!

# **Gallery**

**Karina Mara do Nascimento** RE/MAX Lettings - Crown

M: 99344935

E: karina@remaxcrown.com

T: 20107480

RE/MAX Lettings - Crown 169, Tower Road , Sliema, Malta