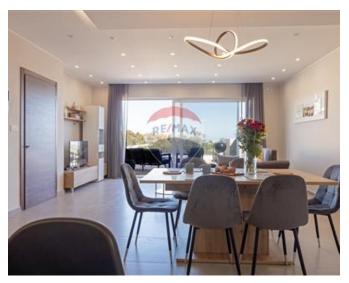

### Penthouse - For Rent - Mosta

MOSTA - Beautiful, modern, designer-finished three-bedroom penthouse. This property consists of an open plan living/dining/kitchen area leading to a front terrace having open city views and a distant sea view. Three bedrooms (main with shower en-suite), and a guest bathroom. This attractive property is located on a quiet street and enjoys a private pool and all the amenities close by. Must be seen!