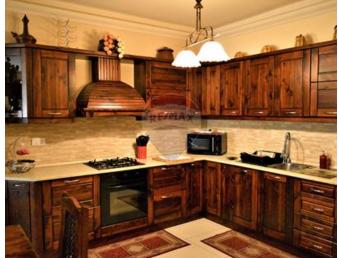

## **Apartment - For Rent - Siggiewi**

SIGGIEWI - Apartment situated close to all amenities. Layout is in the form of an open plan kitchen/living/dining area, two double bedrooms, a guest shower room, washroom and two balconies. Worth a viewing!