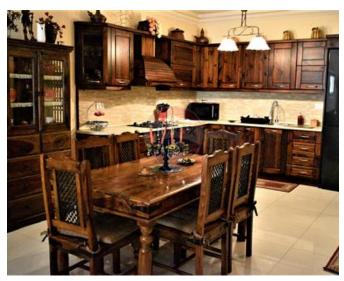

## **Apartment - For Rent - Siggiewi**

SIGGIEWI - Apartment situated close to all amenities. Layout is in the form of an open plan kitchen/living/dining area, two double bedrooms, a guest shower room, washroom and two balconies. Worth a viewing!

## Rooms

- ✓ Kitchen/Living/Dining : 0 x 0 m (0 m2)
- Double Bedroom : 0 x 0 m (0 m2)
- Double Bedroom : 0 x 0 m (0 m2)
- Bathroom : 0 x 0 m (0 m2)

- Kitchen/Dinette
- Water Utility
- ✓ A/C
- Balcony