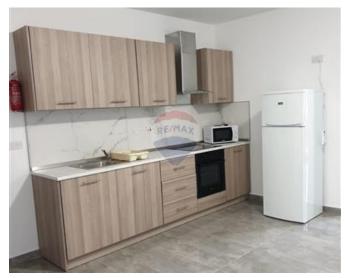

### **Apartment - For Rent - Marsascala**

M'SCALA - A modern and fully furnished apartment, located minutes away from the seafront. Layout is in the form of a open plan kitchen/living/dining leading onto a balcony, four double bedrooms( three with an en-suite) and a guest bathroom. Not to be missed!

#### Rooms

- ✓ Kitchen/Living/Dining: 0 x 0 m (0 m2)
- ✓ Double Bedroom : 0 x 0 m (0 m2)
- ✓ Double Bedroom : 0 x 0 m (0 m2)
- ✓ Double Bedroom : 0 x 0 m (0 m2)
- ✓ Double Bedroom : 0 x 0 m (0 m2)
- ✓ Bathroom : 0 x 0 m (0 m2)
- ✓ Shower Ensuite : 0 x 0 m (0 m2)
- ✓ Shower Ensuite : 0 x 0 m (0 m2)
- ✓ Shower Ensuite : 0 x 0 m (0 m2)

## **Gallery**