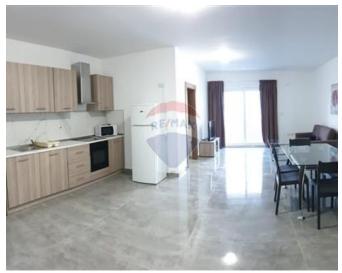

### **Apartment - For Rent - Marsascala**

M'SCALA - A modern and fully furnished apartment, located minutes away from the seafront. Layout is in the form of a open plan kitchen/living/dining leading onto a balcony, four double bedrooms( three with an en-suite) and a guest bathroom. Not to be missed!

#### Rooms

- ✓ Kitchen/Living/Dining: 0 x 0 m (0 m2)
- ✓ Double Bedroom : 0 x 0 m (0 m2)
- ✓ Double Bedroom : 0 x 0 m (0 m2)
- ✓ Double Bedroom : 0 x 0 m (0 m2)
- ✓ Double Bedroom : 0 x 0 m (0 m2)
- ✓ Bathroom : 0 x 0 m (0 m2)
- ✓ Shower Ensuite : 0 x 0 m (0 m2)
- ✓ Shower Ensuite : 0 x 0 m (0 m2)
- ✓ Shower Ensuite : 0 x 0 m (0 m2)

## **Gallery**