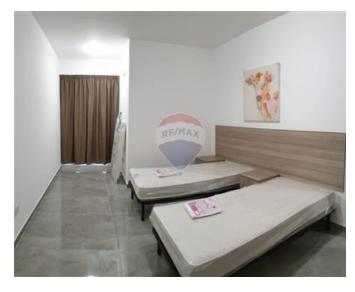

### **Apartment - For Rent - Marsascala**

M'SCALA - A modern and fully furnished apartment, located minutes away from the seafront. Layout is in the form of a open plan kitchen/living/dining leading onto a balcony, four double bedrooms( three with an en-suite) and a guest bathroom. Not to be missed!

#### Rooms

- ✓ Kitchen/Living/Dining: 0 x 0 m (0 m2)
- ✓ Double Bedroom : 0 x 0 m (0 m2)
- ✓ Double Bedroom : 0 x 0 m (0 m2)
- ✓ Double Bedroom : 0 x 0 m (0 m2)
- ✓ Double Bedroom : 0 x 0 m (0 m2)
- ✓ Bathroom : 0 x 0 m (0 m2)
- ✓ Shower Ensuite : 0 x 0 m (0 m2)
- ✓ Shower Ensuite : 0 x 0 m (0 m2)
- ✓ Shower Ensuite : 0 x 0 m (0 m2)

## **Gallery**