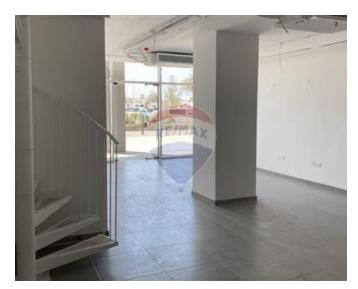

### Office Space - For Rent - Sliema

SLIEMA- A very good opportunity to acquire an office space or retail outlet, in a much sought after project, enjoying breathtaking views of the Sliema creek and of the Valletta bastions. Offices all have their own entrance on ground floor level and an overlying mezzanine level. Property includes two guest bathrooms with tiling and sanitary set, one access for all. Also includes internal doors finished in a matt colour and a kitchenette. Fully air conditioned. Five car spaces are also available at an extra cost. Served with a lift. Property measures from 183SqM. Must be seen!