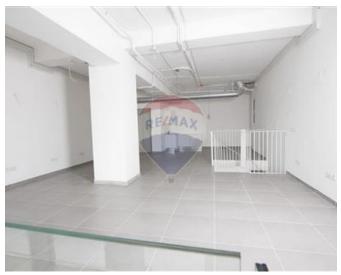

### Office Space - For Rent - Sliema

SLIEMA- A very good opportunity to acquire an office space or retail outlet, in a much sought after project, enjoying breathtaking views of the Sliema creek and of the Valletta bastions. Offices all have their own entrance on ground floor level and an overlying mezzanine level. Property includes two guest bathrooms with tiling and sanitary set, one access for all. Also includes internal doors finished in a matt colour and a kitchenette. Fully air conditioned. Five car spaces are also available at an extra cost. Served with a lift. Property measures from 183SqM. Must be seen!