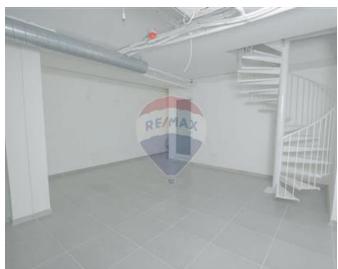

### Office Space - For Rent - Sliema

SLIEMA- A very good opportunity to acquire an office space or retail outlet, in a much sought after project, enjoying breathtaking views of the Sliema creek and of the Valletta bastions. Offices all have their own entrance on ground floor level and an overlying mezzanine level. Property includes two guest bathrooms with tiling and sanitary set, one access for all. Also includes internal doors finished in a matt colour and a kitchenette. Fully air conditioned. Five car spaces are also available at an extra cost. Served with a lift. Property measures from 183SqM. Must be seen!