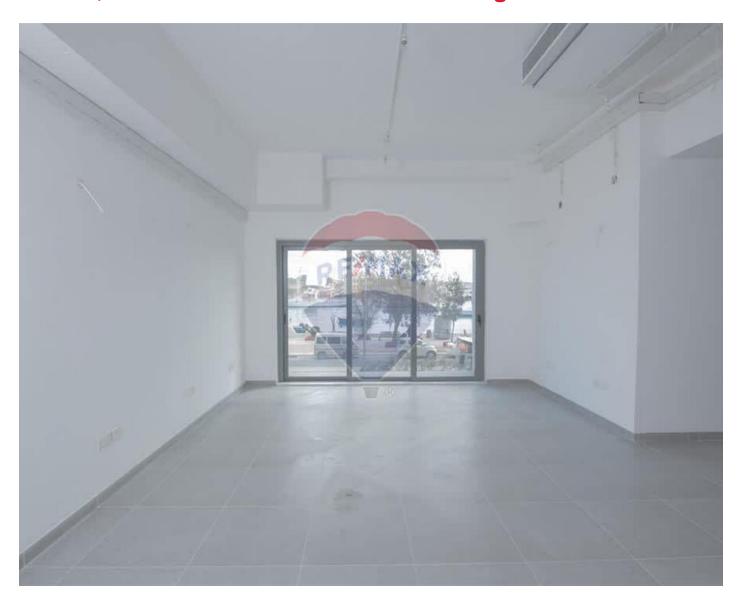

### Office Space - For Rent - Sliema

SLIEMA- A very good opportunity to acquire an office space or retail outlet, in a much sought after project, enjoying breathtaking views of the Sliema creek and of the Valletta bastions. Offices all have their own entrance on ground floor level and an overlying mezzanine level. Property includes two guest bathrooms with tiling and sanitary set, one access for all. Also includes internal doors finished in a matt colour and a kitchenette. Fully air conditioned. Five car spaces are also available at an extra cost. Served with a lift. Property measures from 183SqM. Must be seen!