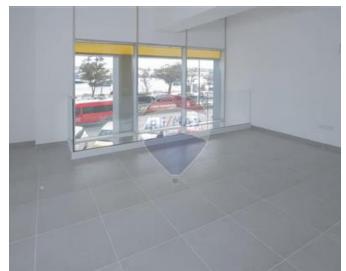

### Office Space - For Rent - Sliema

SLIEMA- A very good opportunity to acquire an office space or retail outlet, in a much sought after project, enjoying breathtaking views of the Sliema creek and of the Valletta bastions. Offices all have their own entrance on ground floor level and an overlying mezzanine level. Property includes two guest bathrooms with tiling and sanitary set, one access for all. Also includes internal doors finished in a matt colour and a kitchenette. Fully air conditioned. Five car spaces are also available at an extra cost. Served with a lift. Property measures from 183SqM. Must be seen!