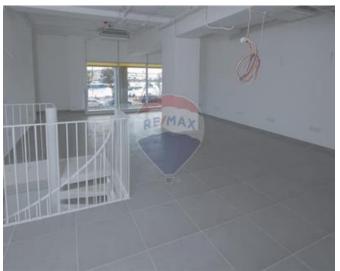

### Office Space - For Rent - Sliema

SLIEMA- A very good opportunity to acquire an office space or retail outlet, in a much sought after project, enjoying breathtaking views of the Sliema creek and of the Valletta bastions. Offices all have their own entrance on ground floor level and an overlying mezzanine level. Property includes two guest bathrooms with tiling and sanitary set, one access for all. Also includes internal doors finished in a matt colour and a kitchenette. Fully air conditioned. Five car spaces are also available at an extra cost. Served with a lift. Property measures from 183SqM. Must be seen!