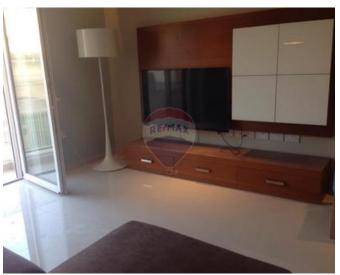

# Penthouse Duplex - For Rent - Sliema

SLIEMA - A modern Penthouse Duplex located just off the waterfront, close to main restaurants, stores, bus and shopping area. The space is comprised of a kitchen/living/dining which leads onto a front balcony, 2 double bedrooms (main with en-suite), 1 single bedroom, 1 guest bathroom and a back balcony. Property is fully furnished, fully equipped with A/C, and ready to move into. Viewings are highly recommended!

#### Rooms

- ✓ Kitchen/Living/Dining: 4 x 8 m (32 m2)
- ✓ Double Bedroom : 4 x 4 m (16 m2)
- ✓ Double Bedroom: 4 x 4 m (16 m2)
- ✓ Single Bedroom : 4 x 4 m (16 m2)
- ✓ Shower Ensuite : 0 x 0 m (0 m2)
- ✓ Shower: 0 x 0 m (0 m2)