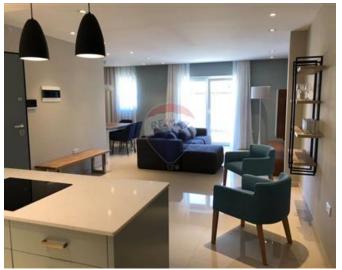

# Penthouse Duplex - For Rent - Sliema

SLIEMA - A modern Penthouse Duplex located just off the waterfront, close to main restaurants, stores, bus and shopping area. The space is comprised of a kitchen/living/dining which leads onto a front balcony, 2 double bedrooms (main with en-suite), 1 single bedroom, 1 guest bathroom and a back balcony. Property is fully furnished, fully equipped with A/C, and ready to move into. Viewings are highly recommended!

#### Rooms

- ✓ Kitchen/Living/Dining: 4 x 8 m (32 m2)
- ✓ Double Bedroom : 4 x 4 m (16 m2)
- ✓ Double Bedroom: 4 x 4 m (16 m2)
- ✓ Single Bedroom : 4 x 4 m (16 m2)
- ✓ Shower Ensuite : 0 x 0 m (0 m2)
- ✓ Shower: 0 x 0 m (0 m2)