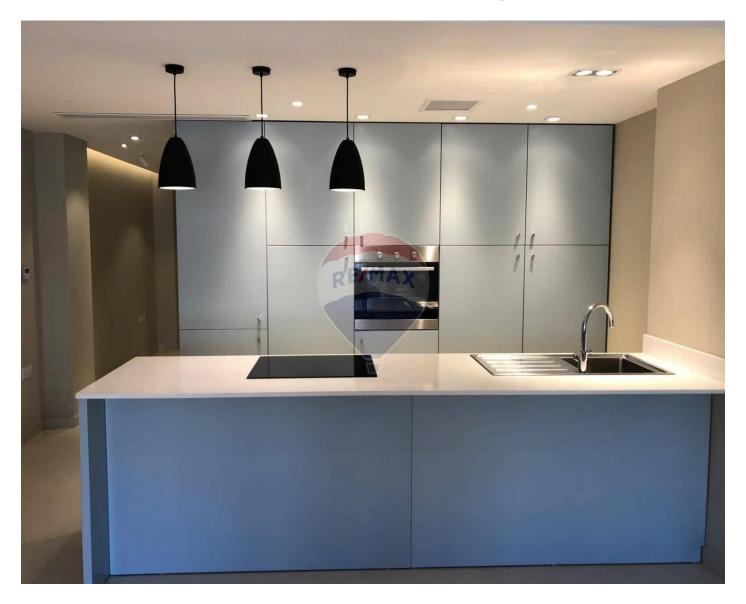

# Penthouse Duplex - For Rent - Sliema

SLIEMA - A modern Penthouse Duplex located just off the waterfront, close to main restaurants, stores, bus and shopping area. The space is comprised of a kitchen/living/dining which leads onto a front balcony, 2 double bedrooms (main with en-suite), 1 single bedroom, 1 guest bathroom and a back balcony. Property is fully furnished, fully equipped with A/C, and ready to move into. Viewings are highly recommended!

#### Rooms

- ✓ Kitchen/Living/Dining: 4 x 8 m (32 m2)
- ✓ Double Bedroom : 4 x 4 m (16 m2)
- ✓ Double Bedroom: 4 x 4 m (16 m2)
- ✓ Single Bedroom : 4 x 4 m (16 m2)
- ✓ Shower Ensuite : 0 x 0 m (0 m2)
- ✓ Shower: 0 x 0 m (0 m2)