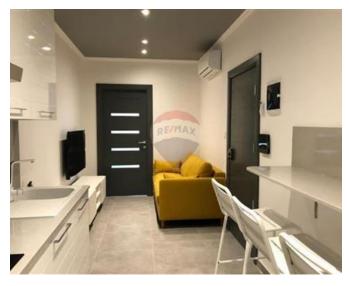

## **Penthouse - For Rent - Sliema**

SLIEMA - A brand new luxury finished penthouse with side sea views that can be enjoyed from its front terrace. Layout is in the form of a kitchen/living/dining, a double bedrooms with en-suite shower room, a washing room with tumble dryer and a back balcony. Property is fully equipped and air-conditioned. Included in the rent you will enjoy a fast WiFi and Netflix services. Ready to move in!

#### Rooms

- $\checkmark$  Double Bedroom : 3 x 4 m (12 m2)
- Open Space : 4 x 8 m (32 m2)
- Shower Ensuite : 3 x 2 m (6 m2)

- ✓ Kitchen/Dinette
- Video Hall Porter
- Fire Place Heating
- Electricity Utility
- PVC Piping
- Fire Safety
- Double Glazed