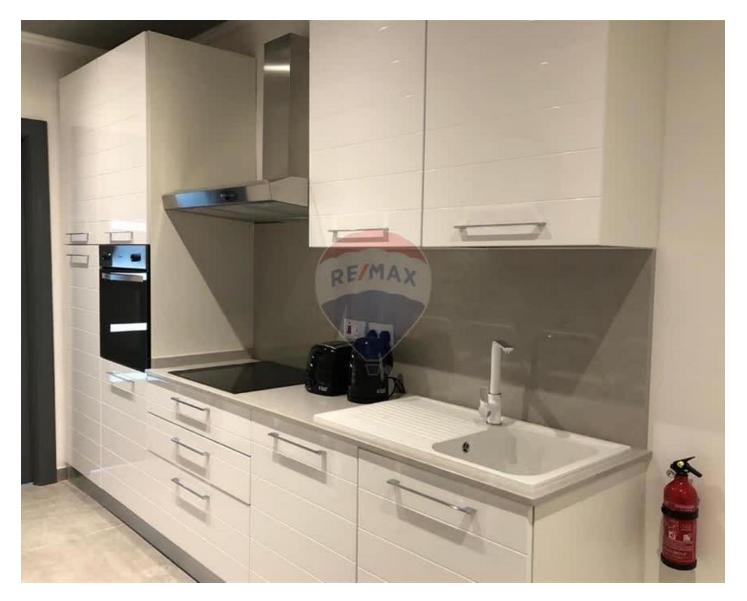

## **Penthouse - For Rent - Sliema**

SLIEMA - A brand new luxury finished penthouse with side sea views that can be enjoyed from its front terrace. Layout is in the form of a kitchen/living/dining, a double bedrooms with en-suite shower room, a washing room with tumble dryer and a back balcony. Property is fully equipped and air-conditioned. Included in the rent you will enjoy a fast WiFi and Netflix services. Ready to move in!

#### Rooms

- $\checkmark$  Double Bedroom : 3 x 4 m (12 m2)
- Open Space : 4 x 8 m (32 m2)
- Shower Ensuite : 3 x 2 m (6 m2)

- ✓ Kitchen/Dinette
- Video Hall Porter
- Fire Place Heating
- Electricity Utility
- PVC Piping
- Fire Safety
- Double Glazed