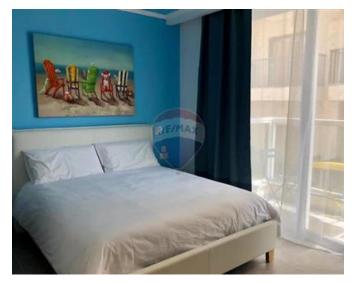

## **Penthouse - For Rent - Sliema**

SLIEMA - A brand new luxury finished penthouse with side sea views that can be enjoyed from its front terrace. Layout is in the form of a kitchen/living/dining, a double bedrooms with en-suite shower room, a washing room with tumble dryer and a back balcony. Property is fully equipped and air-conditioned. Included in the rent you will enjoy a fast WiFi and Netflix services. Ready to move in!

#### Rooms

- $\checkmark$  Double Bedroom : 3 x 4 m (12 m2)
- Open Space : 4 x 8 m (32 m2)
- Shower Ensuite : 3 x 2 m (6 m2)

- ✓ Kitchen/Dinette
- Video Hall Porter
- Fire Place Heating
- Electricity Utility
- PVC Piping
- Fire Safety
- Double Glazed