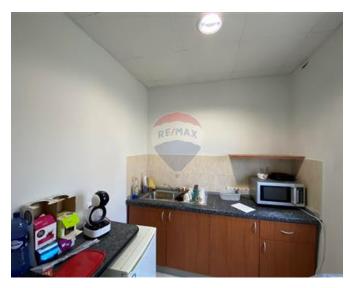

# **Office Space - For Rent - Ta' Xbiex**

TA' XBIEX - A penthouse office located in this much sought after area which enjoys a lot of natural light. Property comprises an open plan and kitchen and a bathroom measuring a total of 75sqm.

# Gallery

Trevor Gauci Maistre RE/MAX First - St. Julian's

M: 99241530 E: trevor@remax.com.mt T: 27269032

**RE/MAX First - St. Julian's** 74A, Gorg Borg Olivier Street, St Julian's, Malta