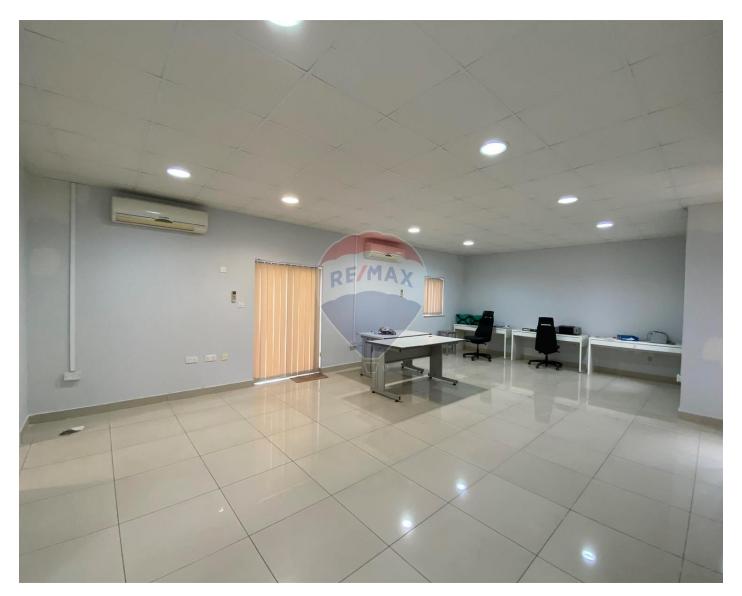

# **Office Space - For Rent - Ta' Xbiex**

TA' XBIEX - A penthouse office located in this much sought after area which enjoys a lot of natural light. Property comprises an open plan and kitchen and a bathroom measuring a total of 75sqm.

# Gallery

Trevor Gauci Maistre RE/MAX First - St. Julian's

M: 99241530 E: trevor@remax.com.mt T: 27269032

**RE/MAX First - St. Julian's** 74A, Gorg Borg Olivier Street, St Julian's, Malta