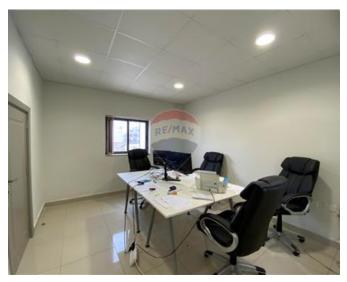

# **Office Space - For Rent - Ta' Xbiex**

TA' XBIEX - A penthouse office located in this much sought after area which enjoys a lot of natural light. Property comprises an open plan and kitchen and a bathroom measuring a total of 75sqm.