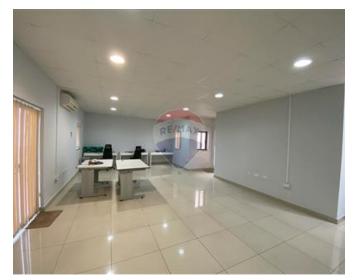

# **Office Space - For Rent - Ta' Xbiex**

TA' XBIEX - A penthouse office located in this much sought after area which enjoys a lot of natural light. Property comprises an open plan and kitchen and a bathroom measuring a total of 75sqm.