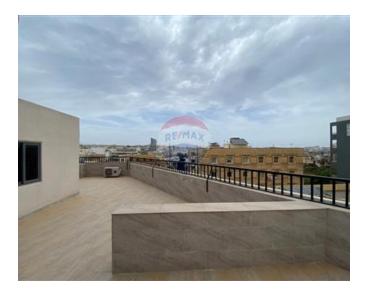

# **Office Space - For Rent - Ta' Xbiex**

TA' XBIEX - A penthouse office located in this much sought after area which enjoys a lot of natural light. Property comprises an open plan and kitchen and a bathroom measuring a total of 75sqm.

#### **Features**

- 🗸 Lift
- Gypsum Plastering
- Skirting
- Terrace