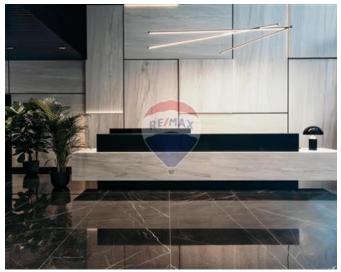

### Office Space - For Rent - St Julian's

Corner office found in a much sought after area and enjoying an abundance of natural light. The property comprises an Elite Reception/Lobby area at ground floor leading to 4, 8 passenger lifts servicing all the floors. This floor measures approx. 942sqm of open-plan layout. This floor could also be split into 2 separate office one measuring approximately 422sqm and the other of 502sqm. The office will be finished with tiled or raised floors, plastered walls, Soffit sealings, air-conditioning throughout, fire detection, fully fitted restrooms, and a backup generator. Premises will be finished to the highest of standards and enjoys an underlying car park with 200 spaces.