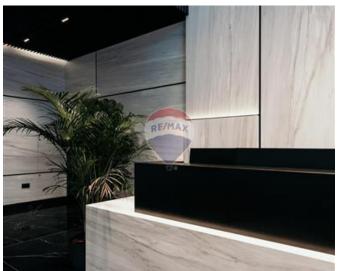

### Office Space - For Rent - St Julian's

Corner office found in a much sought after area and enjoying an abundance of natural light. The property comprises an Elite Reception/Lobby area at ground floor leading to 4, 8 passenger lifts servicing all the floors. This floor measures approx. 942sqm of open-plan layout. This floor could also be split into 2 separate office one measuring approximately 422sqm and the other of 502sqm. The office will be finished with tiled or raised floors, plastered walls, Soffit sealings, air-conditioning throughout, fire detection, fully fitted restrooms, and a backup generator. Premises will be finished to the highest of standards and enjoys an underlying car park with 200 spaces.