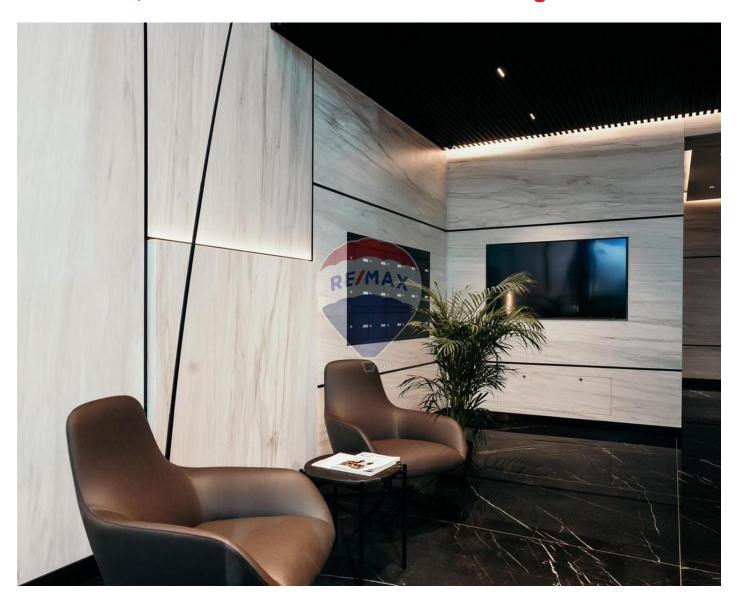

### Office Space - For Rent - St Julian's

Corner office found in a much sought after area and enjoying an abundance of natural light. The property comprises an Elite Reception/Lobby area at ground floor leading to 4, 8 passenger lifts servicing all the floors. This floor measures approx. 942sqm of open-plan layout. This floor could also be split into 2 separate office one measuring approximately 422sqm and the other of 502sqm. The office will be finished with tiled or raised floors, plastered walls, Soffit sealings, air-conditioning throughout, fire detection, fully fitted restrooms, and a backup generator. Premises will be finished to the highest of standards and enjoys an underlying car park with 200 spaces.