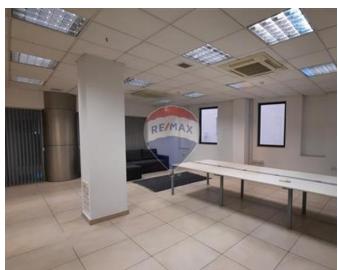

## Office Space - For Rent - Sliema

SLIEMA - A fantastic opportunity to lease premium office space in the highly sought-after business hub of Sliema. Located in a modern multi-level building, the premises are meticulously finished to the highest standards and feature a sleek reception area. The space is highly versatile, with the ability to divide the eight floors into various office configurations, ranging from 150 to 800 square metres. Additionally, the penthouse offers a luxurious space spanning approximately 800-860 square metres. Each floor is serviced by two lifts for easy access, and the owner will install networking and cabling to suit the client"s specific requirements. With top-notch finishes and a prime location, this office space is an excellent opportunity for businesses looking to establish or expand their presence in Sliema" s thriving business community.