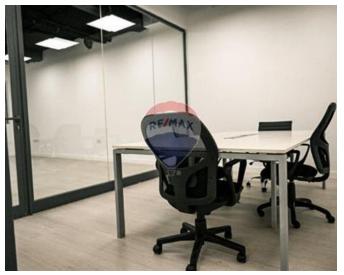

## Office Space - For Rent - Sliema

SLIEMA - A fantastic opportunity to lease premium office space in the highly sought-after business hub of Sliema. Located in a modern multi-level building, the premises are meticulously finished to the highest standards and feature a sleek reception area. The space is highly versatile, with the ability to divide the eight floors into various office configurations, ranging from 150 to 800 square metres. Additionally, the penthouse offers a luxurious space spanning approximately 800-860 square metres. Each floor is serviced by two lifts for easy access, and the owner will install networking and cabling to suit the client"s specific requirements. With top-notch finishes and a prime location, this office space is an excellent opportunity for businesses looking to establish or expand their presence in Sliema" s thriving business community.