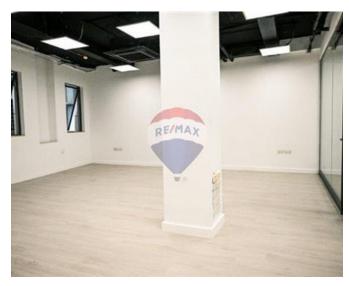

## Office Space - For Rent - Sliema

SLIEMA - A fantastic opportunity to lease premium office space in the highly sought-after business hub of Sliema. Located in a modern multi-level building, the premises are meticulously finished to the highest standards and feature a sleek reception area. The space is highly versatile, with the ability to divide the eight floors into various office configurations, ranging from 150 to 800 square metres. Additionally, the penthouse offers a luxurious space spanning approximately 800-860 square metres. Each floor is serviced by two lifts for easy access, and the owner will install networking and cabling to suit the client"s specific requirements. With top-notch finishes and a prime location, this office space is an excellent opportunity for businesses looking to establish or expand their presence in Sliema" s thriving business community.