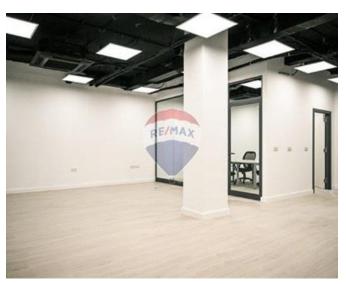

## Office Space - For Rent - Sliema

SLIEMA - A fantastic opportunity to lease premium office space in the highly sought-after business hub of Sliema. Located in a modern multi-level building, the premises are meticulously finished to the highest standards and feature a sleek reception area. The space is highly versatile, with the ability to divide the eight floors into various office configurations, ranging from 150 to 800 square metres. Additionally, the penthouse offers a luxurious space spanning approximately 800-860 square metres. Each floor is serviced by two lifts for easy access, and the owner will install networking and cabling to suit the client"s specific requirements. With top-notch finishes and a prime location, this office space is an excellent opportunity for businesses looking to establish or expand their presence in Sliema" s thriving business community.