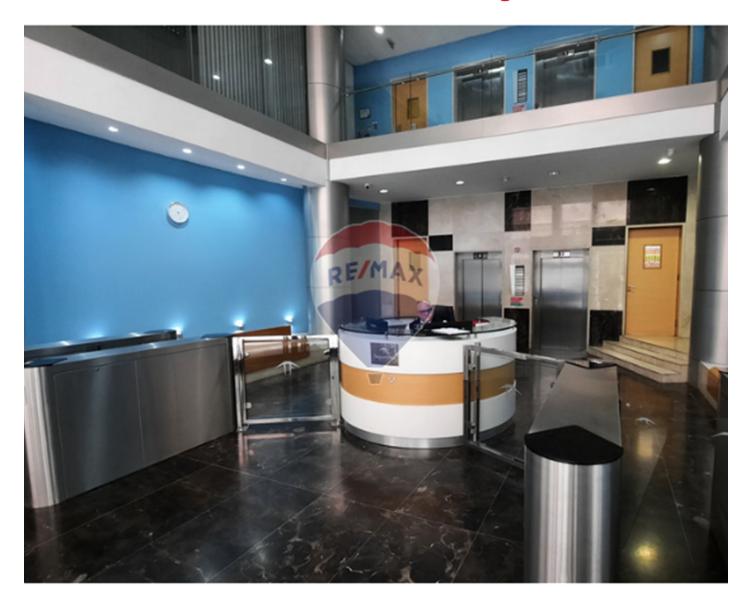

## Office Space - For Rent - Sliema

SLIEMA - A fantastic opportunity to lease premium office space in the highly sought-after business hub of Sliema. Located in a modern multi-level building, the premises are meticulously finished to the highest standards and feature a sleek reception area. The space is highly versatile, with the ability to divide the eight floors into various office configurations, ranging from 150 to 800 square metres. Additionally, the penthouse offers a luxurious space spanning approximately 800-860 square metres. Each floor is serviced by two lifts for easy access, and the owner will install networking and cabling to suit the client"s specific requirements. With top-notch finishes and a prime location, this office space is an excellent opportunity for businesses looking to establish or expand their presence in Sliema" s thriving business community.

# **Gallery**

**Trevor Gauci Maistre** RE/MAX First - St. Julian's

M: 99241530

E: trevor@remax.com.mt

T: 27269032