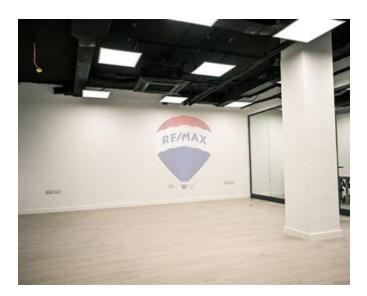

## Office Space - For Rent - Sliema

SLIEMA - A fantastic opportunity to lease premium office space in the highly sought-after business hub of Sliema. Located in a modern multi-level building, the premises are meticulously finished to the highest standards and feature a sleek reception area. The space is highly versatile, with the ability to divide the eight floors into various office configurations, ranging from 150 to 800 square metres. Additionally, the penthouse offers a luxurious space spanning approximately 800-860 square metres. Each floor is serviced by two lifts for easy access, and the owner will install networking and cabling to suit the client"s specific requirements. With top-notch finishes and a prime location, this office space is an excellent opportunity for businesses looking to establish or expand their presence in Sliema" s thriving business community.