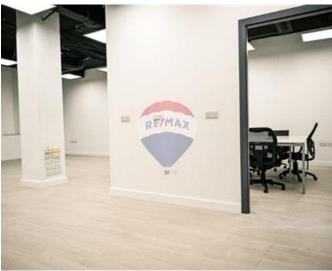

## Office Space - For Rent - Sliema

SLIEMA - A fantastic opportunity to lease premium office space in the highly sought-after business hub of Sliema. Located in a modern multi-level building, the premises are meticulously finished to the highest standards and feature a sleek reception area. The space is highly versatile, with the ability to divide the eight floors into various office configurations, ranging from 150 to 800 square metres. Additionally, the penthouse offers a luxurious space spanning approximately 800-860 square metres. Each floor is serviced by two lifts for easy access, and the owner will install networking and cabling to suit the client"s specific requirements. With top-notch finishes and a prime location, this office space is an excellent opportunity for businesses looking to establish or expand their presence in Sliema" s thriving business community.