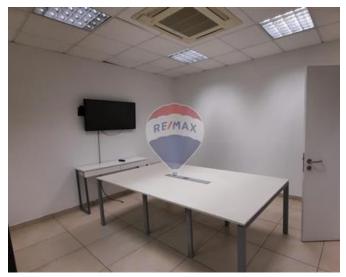

## Office Space - For Rent - Sliema

SLIEMA - A fantastic opportunity to lease premium office space in the highly sought-after business hub of Sliema. Located in a modern multi-level building, the premises are meticulously finished to the highest standards and feature a sleek reception area. The space is highly versatile, with the ability to divide the eight floors into various office configurations, ranging from 150 to 800 square metres. Additionally, the penthouse offers a luxurious space spanning approximately 800-860 square metres. Each floor is serviced by two lifts for easy access, and the owner will install networking and cabling to suit the client"s specific requirements. With top-notch finishes and a prime location, this office space is an excellent opportunity for businesses looking to establish or expand their presence in Sliema" s thriving business community.

# **Gallery**

**Trevor Gauci Maistre** RE/MAX First - St. Julian's

M: 99241530

E: trevor@remax.com.mt

T: 27269032