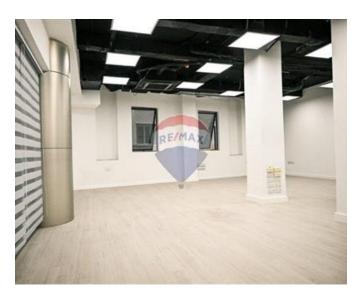

## Office Space - For Rent - Sliema

SLIEMA - A fantastic opportunity to lease premium office space in the highly sought-after business hub of Sliema. Located in a modern multi-level building, the premises are meticulously finished to the highest standards and feature a sleek reception area. The space is highly versatile, with the ability to divide the eight floors into various office configurations, ranging from 150 to 800 square metres. Additionally, the penthouse offers a luxurious space spanning approximately 800-860 square metres. Each floor is serviced by two lifts for easy access, and the owner will install networking and cabling to suit the client"s specific requirements. With top-notch finishes and a prime location, this office space is an excellent opportunity for businesses looking to establish or expand their presence in Sliema" s thriving business community.