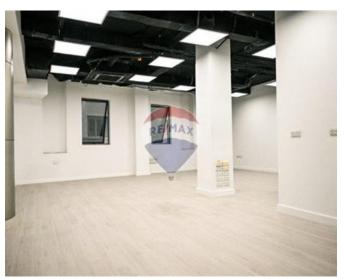

## Office Space - For Rent - Sliema

SLIEMA - A fantastic opportunity to lease premium office space in the highly sought-after business hub of Sliema. Located in a modern multi-level building, the premises are meticulously finished to the highest standards and feature a sleek reception area. The space is highly versatile, with the ability to divide the eight floors into various office configurations, ranging from 150 to 800 square metres. Additionally, the penthouse offers a luxurious space spanning approximately 800-860 square metres. Each floor is serviced by two lifts for easy access, and the owner will install networking and cabling to suit the client"s specific requirements. With top-notch finishes and a prime location, this office space is an excellent opportunity for businesses looking to establish or expand their presence in Sliema" s thriving business community.