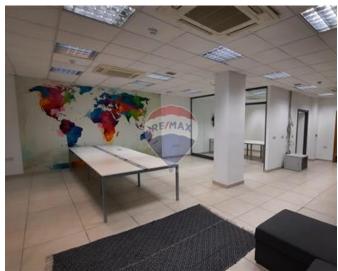

## Office Space - For Rent - Sliema

SLIEMA - A fantastic opportunity to lease premium office space in the highly sought-after business hub of Sliema. Located in a modern multi-level building, the premises are meticulously finished to the highest standards and feature a sleek reception area. The space is highly versatile, with the ability to divide the eight floors into various office configurations, ranging from 150 to 800 square metres. Additionally, the penthouse offers a luxurious space spanning approximately 800-860 square metres. Each floor is serviced by two lifts for easy access, and the owner will install networking and cabling to suit the client"s specific requirements. With top-notch finishes and a prime location, this office space is an excellent opportunity for businesses looking to establish or expand their presence in Sliema" s thriving business community.

# **Gallery**

**Trevor Gauci Maistre** RE/MAX First - St. Julian's

M: 99241530

E: trevor@remax.com.mt

T: 27269032