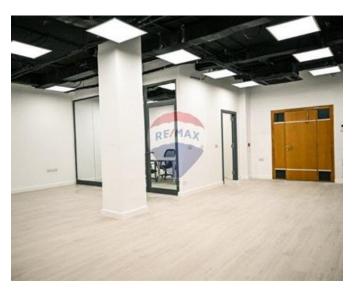

## Office Space - For Rent - Sliema

SLIEMA - A fantastic opportunity to lease premium office space in the highly sought-after business hub of Sliema. Located in a modern multi-level building, the premises are meticulously finished to the highest standards and feature a sleek reception area. The space is highly versatile, with the ability to divide the eight floors into various office configurations, ranging from 150 to 800 square metres. Additionally, the penthouse offers a luxurious space spanning approximately 800-860 square metres. Each floor is serviced by two lifts for easy access, and the owner will install networking and cabling to suit the client"s specific requirements. With top-notch finishes and a prime location, this office space is an excellent opportunity for businesses looking to establish or expand their presence in Sliema" s thriving business community.