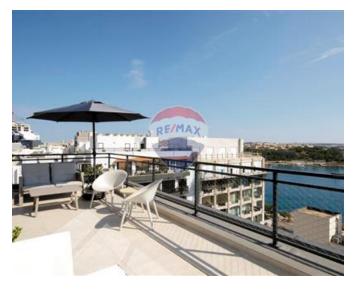

# **Office Space - For Rent - Sliema**

SLIEMA - New and modern office bloc, finished to the highest standards and being offered for rent as a whole block or per floor. The layout is an open plan spread on 9 floors, accessed through the ground floor reception. Eighth floor is spread on 330 sqm.