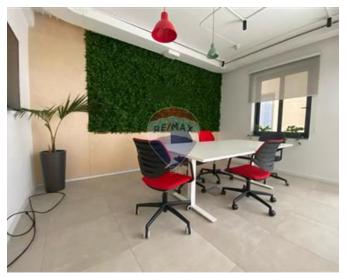

# **Office Space - For Rent - Sliema**

SLIEMA - New and modern office bloc, finished to the highest standards and being offered for rent as a whole block or per floor. The layout is an open plan spread on 9 floors, accessed through the ground floor reception. Eighth floor is spread on 330 sqm.