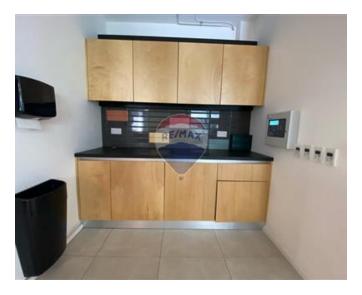

# **Office Space - For Rent - Sliema**

SLIEMA - New and modern office bloc, finished to the highest standards and being offered for rent as a whole block or per floor. The layout is an open plan spread on 9 floors, accessed through the ground floor reception. Eighth floor is spread on 330 sqm.

### **Features**

- Lift
- Ceramic Floor
- Gypsum Plastering
- Fire Safety
- Generators