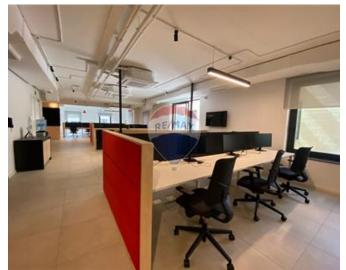

# **Office Space - For Rent - Sliema**

SLIEMA - New and modern office bloc, finished to the highest standards and being offered for rent as a whole block or per floor. The layout is an open plan spread on 9 floors, accessed through the ground floor reception. Eighth floor is spread on 330 sqm.

## Rooms

Open Space : 0 x 0 m (0 m2)

- Automatic door
- Entrance Hall
- ✓ A/C
- Double Glazed