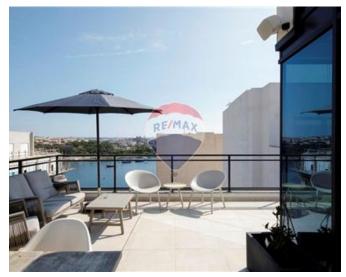

# **Office Space - For Rent - Sliema**

SLIEMA - New and modern office bloc, finished to the highest standards and being offered for rent as a whole block or per floor. The layout is an open plan spread on 9 floors, accessed through the ground floor reception. Eighth floor is spread on 330 sqm.