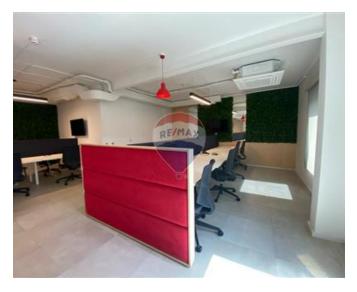

# **Office Space - For Rent - Sliema**

SLIEMA - New and modern office bloc, finished to the highest standards and being offered for rent as a whole block or per floor. The layout is an open plan spread on 9 floors, accessed through the ground floor reception. Eighth floor is spread on 330 sqm.

### **Features**

- Lift
- Ceramic Floor
- Gypsum Plastering
- Fire Safety
- Generators

## Rooms

Open Space : 0 x 0 m (0 m2)

- Automatic door
- Entrance Hall
- ✓ A/C
- Double Glazed