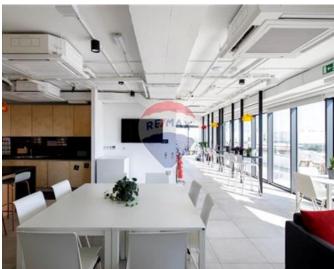

# **Office Space - For Rent - Sliema**

SLIEMA - New and modern office bloc, finished to the highest standards and being offered for rent as a whole block or per floor. The layout is an open plan spread on 9 floors, accessed through the ground floor reception. Eighth floor is spread on 330 sqm.