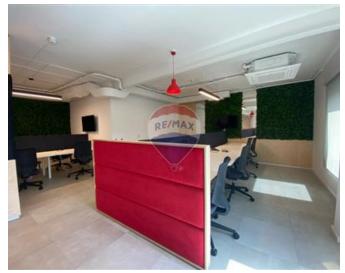

# **Office Space - For Rent - Sliema**

SLIEMA - New and modern office bloc, finished to the highest standards and being offered for rent as a whole block or per floor. The layout is an open plan spread on 9 floors, accessed through the ground floor reception. Eighth floor is spread on 330 sqm.

### **Features**

- Lift
- Ceramic Floor
- Gypsum Plastering
- Fire Safety
- Generators

## Rooms

Open Space : 0 x 0 m (0 m2)

- Automatic door
- Entrance Hall
- ✓ A/C
- Double Glazed