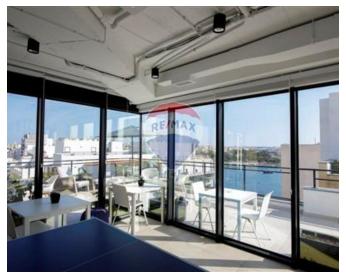

# **Office Space - For Rent - Sliema**

SLIEMA - New and modern office bloc, finished to the highest standards and being offered for rent as a whole block or per floor. The layout is an open plan spread on 9 floors, accessed through the ground floor reception. Eighth floor is spread on 330 sqm.