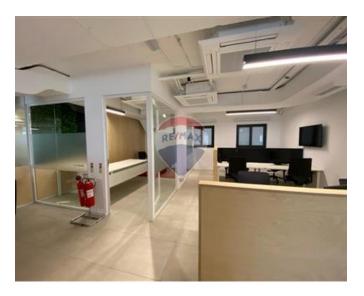

# **Office Space - For Rent - Sliema**

SLIEMA - New and modern office bloc, finished to the highest standards and being offered for rent as a whole block or per floor. The layout is an open plan spread on 9 floors, accessed through the ground floor reception. Eighth floor is spread on 330 sqm.

### **Features**

- Lift
- Ceramic Floor
- Gypsum Plastering
- Fire Safety
- Generators

## Rooms

Open Space : 0 x 0 m (0 m2)

- Automatic door
- Entrance Hall
- ✓ A/C
- Double Glazed