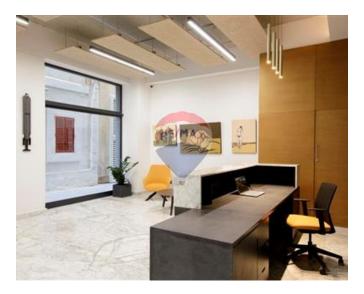

# **Office Space - For Rent - Sliema**

SLIEMA - New and modern office bloc, finished to the highest standards and being offered for rent as a whole block or per floor. The layout is an open plan spread on 9 floors, accessed through the ground floor reception. Eighth floor is spread on 330 sqm.

### **Features**

- Lift
- Ceramic Floor
- Gypsum Plastering
- Fire Safety
- Generators