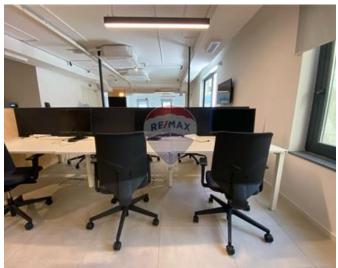

# **Office Space - For Rent - Sliema**

SLIEMA - New and modern office bloc, finished to the highest standards and being offered for rent as a whole block or per floor. The layout is an open plan spread on 9 floors, accessed through the ground floor reception. Eighth floor is spread on 330 sqm.

## Rooms

Open Space : 0 x 0 m (0 m2)

- Automatic door
- Entrance Hall
- ✓ A/C
- Double Glazed