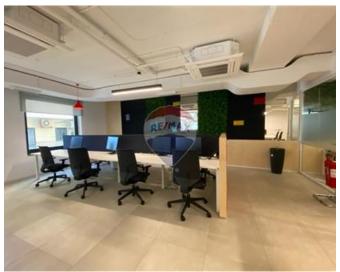

# **Office Space - For Rent - Sliema**

SLIEMA - New and modern office bloc, finished to the highest standards and being offered for rent as a whole block or per floor. The layout is an open plan spread on 9 floors, accessed through the ground floor reception. Eighth floor is spread on 330 sqm.

## Rooms

Open Space : 0 x 0 m (0 m2)

- Automatic door
- Entrance Hall
- ✓ A/C
- Double Glazed