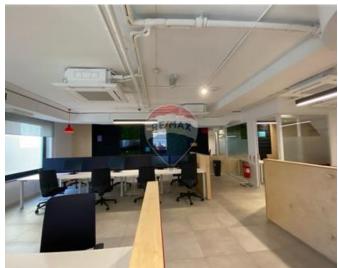

# **Office Space - For Rent - Sliema**

SLIEMA - New and modern office bloc, finished to the highest standards and being offered for rent as a whole block or per floor. The layout is an open plan spread on 9 floors, accessed through the ground floor reception. Eighth floor is spread on 330 sqm.

## Rooms

Open Space : 0 x 0 m (0 m2)

- Automatic door
- Entrance Hall
- ✓ A/C
- Double Glazed