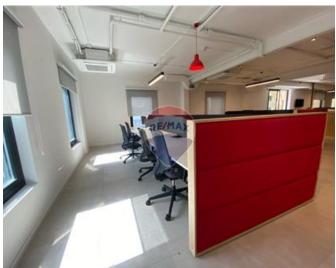

# **Office Space - For Rent - Sliema**

SLIEMA - New and modern office bloc, finished to the highest standards and being offered for rent as a whole block or per floor. The layout is an open plan spread on 9 floors, accessed through the ground floor reception. Eighth floor is spread on 330 sqm.