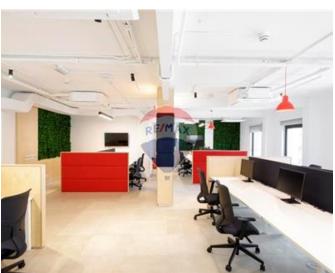

# **Office Space - For Rent - Sliema**

SLIEMA - New and modern office bloc, finished to the highest standards and being offered for rent as a whole block or per floor. The layout is an open plan spread on 9 floors, accessed through the ground floor reception. Eighth floor is spread on 330 sqm.