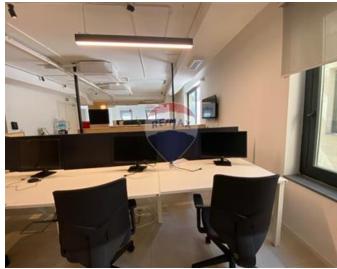

# **Office Space - For Rent - Sliema**

SLIEMA - New and modern office bloc, finished to the highest standards and being offered for rent as a whole block or per floor. The layout is an open plan spread on 9 floors, accessed through the ground floor reception. Eighth floor is spread on 330 sqm.

## Rooms

Open Space : 0 x 0 m (0 m2)

- Automatic door
- Entrance Hall
- ✓ A/C
- Double Glazed