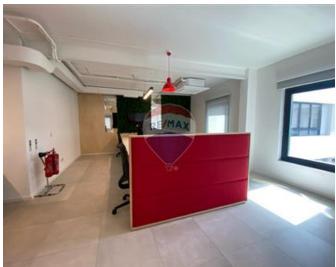

# **Office Space - For Rent - Sliema**

SLIEMA - New and modern office bloc, finished to the highest standards and being offered for rent as a whole block or per floor. The layout is an open plan spread on 9 floors, accessed through the ground floor reception. Eighth floor is spread on 330 sqm.

### **Features**

- Lift
- Ceramic Floor
- Gypsum Plastering
- Fire Safety
- Generators

## Rooms

Open Space : 0 x 0 m (0 m2)

- Automatic door
- Entrance Hall
- ✓ A/C
- Double Glazed