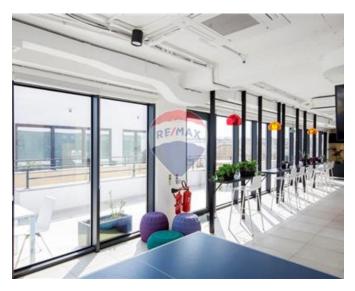

# **Office Space - For Rent - Sliema**

SLIEMA - New and modern office bloc, finished to the highest standards and being offered for rent as a whole block or per floor. The layout is an open plan spread on 9 floors, accessed through the ground floor reception. Eighth floor is spread on 330 sqm.