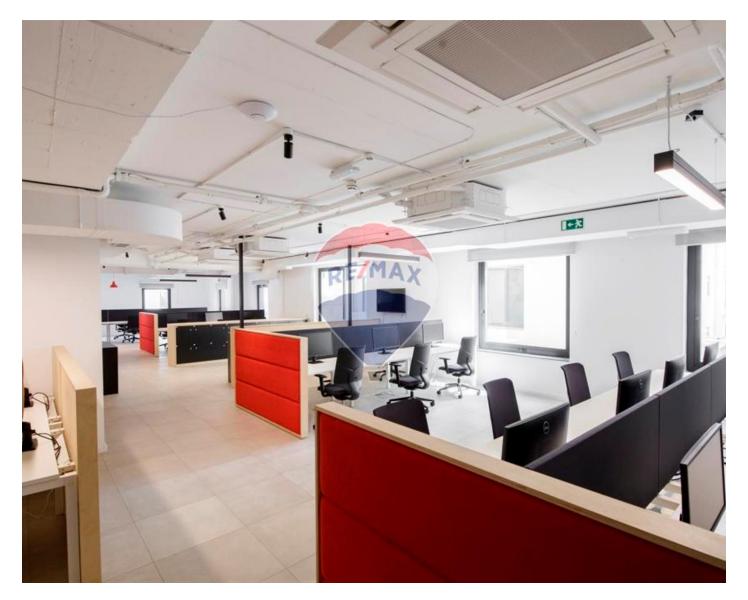

# **Office Space - For Rent - Sliema**

SLIEMA - New and modern office bloc, finished to the highest standards and being offered for rent as a whole block or per floor. The layout is an open plan spread on 9 floors, accessed through the ground floor reception. Eighth floor is spread on 330 sqm.

### **Features**

- Lift
- Ceramic Floor
- Gypsum Plastering
- Fire Safety
- Generators

## Rooms

Open Space : 0 x 0 m (0 m2)

- Automatic door
- Entrance Hall
- ✓ A/C
- Double Glazed