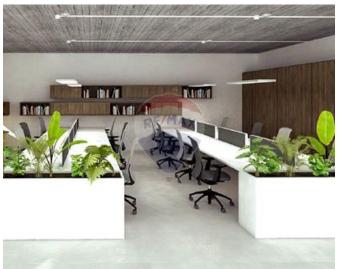

## Office Space - For Rent - Pieta

PIETA – Office block found in a much sought-after location, enjoying beautiful marina views and finished to high standards. Offices are being offered with an open plan layout which measures 240SqM internally. Property is being offered finished with flooring, soffits, A/C's, lights, fire detection and restrooms. This office could also be combined with overlying floors and could measure up to 650SqM.