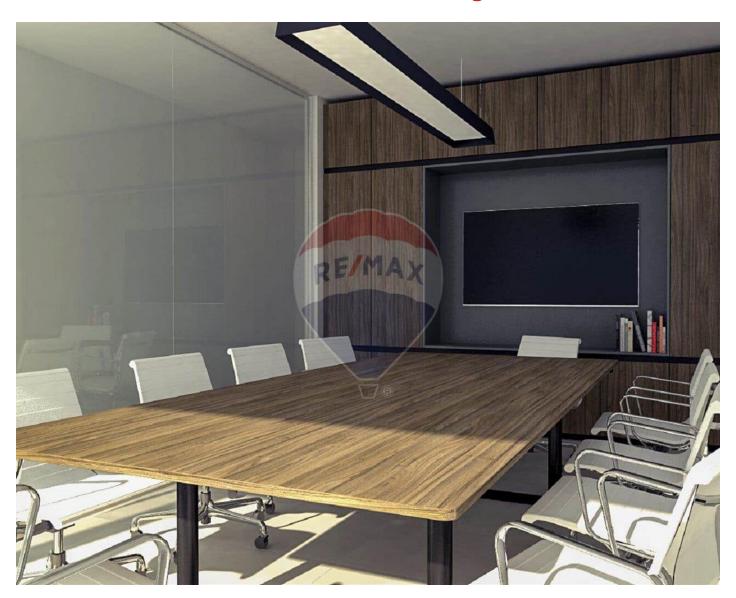

## Office Space - For Rent - Pieta

PIETA – Office block found in a much sought-after location, enjoying beautiful marina views and finished to high standards. Offices are being offered with an open plan layout which measures 240SqM internally. Property is being offered finished with flooring, soffits, A/C's, lights, fire detection and restrooms. This office could also be combined with overlying floors and could measure up to 650SqM.