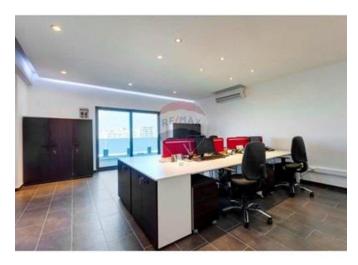

## Office Space - For Rent - Pieta

PIETA - Located in a central area, which is easily accessible and which forms part of a prestigious block over looking a yacht marina, is this highly finished office. It measures 160 square metres internally and enjoys the use of a front terrace which measures 20 square metres, where one can enjoy stunning views of the marina. This property includes an additional server room, a kitchenette and male and female toilet rooms. It is air conditioned throughout and ready to move into. Great property. Viewings are highly recommended!

#### **Features**

- ✓ Lift
- Entrance Hall
- Gypsum Plastering
- Skirting
- Balcony

- Ceramic Floor
- Soffit Ceilings
- A/C
- Server Room
- ✓ CCTV