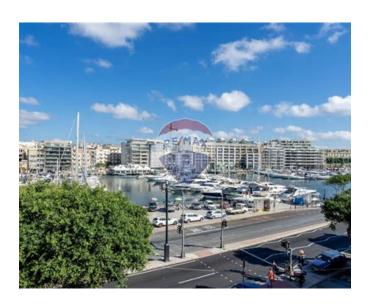

## Office Space - For Rent - Pieta

PIETA - Located in a central area, which is easily accessible and which forms part of a prestigious block over looking a yacht marina, is this highly finished office. It measures 160 square metres internally and enjoys the use of a front terrace which measures 20 square metres, where one can enjoy stunning views of the marina. This property includes an additional server room, a kitchenette and male and female toilet rooms. It is air conditioned throughout and ready to move into. Great property. Viewings are highly recommended!