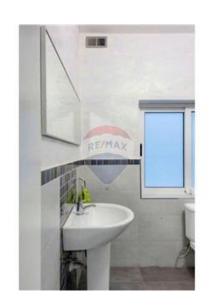

## Office Space - For Rent - Pieta

PIETA - Located in a central area, which is easily accessible and which forms part of a prestigious block over looking a yacht marina, is this highly finished office. It measures 160 square metres internally and enjoys the use of a front terrace which measures 20 square metres, where one can enjoy stunning views of the marina. This property includes an additional server room, a kitchenette and male and female toilet rooms. It is air conditioned throughout and ready to move into. Great property. Viewings are highly recommended!