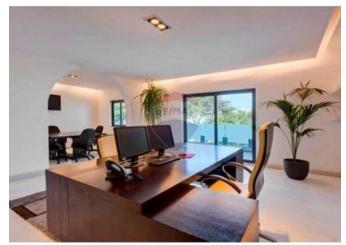

## Office Space - For Rent - Pieta

PIETA - Located in a central area, which is easily accessible and which forms part of a prestigious block over looking a yacht marina, is this highly finished office. It measures 160 square metres internally and enjoys the use of a front terrace which measures 20 square metres, where one can enjoy stunning views of the marina. This property includes an additional server room, a kitchenette and male and female toilet rooms. It is air conditioned throughout and ready to move into. Great property. Viewings are highly recommended!