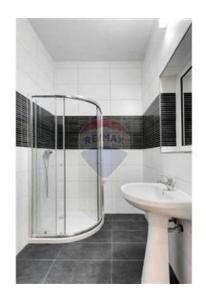

## Office Space - For Rent - Pieta

PIETA - Located in a central area, which is easily accessible and which forms part of a prestigious block over looking a yacht marina, is this highly finished office. It measures 160 square metres internally and enjoys the use of a front terrace which measures 20 square metres, where one can enjoy stunning views of the marina. This property includes an additional server room, a kitchenette and male and female toilet rooms. It is air conditioned throughout and ready to move into. Great property. Viewings are highly recommended!