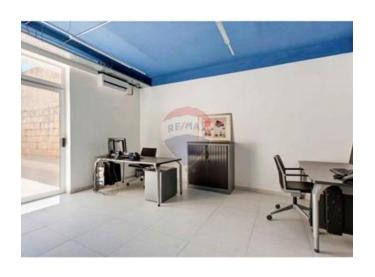

## Office Space - For Rent - Pieta

PIETA - Located in a central area, which is easily accessible and which forms part of a prestigious block over looking a yacht marina, is this highly finished office. It measures 160 square metres internally and enjoys the use of a front terrace which measures 20 square metres, where one can enjoy stunning views of the marina. This property includes an additional server room, a kitchenette and male and female toilet rooms. It is air conditioned throughout and ready to move into. Great property. Viewings are highly recommended!

#### **Features**

- ✓ Lift
- Entrance Hall
- Gypsum Plastering
- Skirting
- Balcony

- Ceramic Floor
- Soffit Ceilings
- A/C
- Server Room
- ✓ CCTV