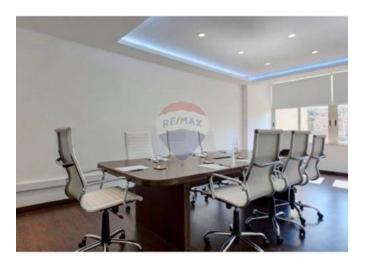

## Office Space - For Rent - Pieta

PIETA - Located in a central area, which is easily accessible and which forms part of a prestigious block over looking a yacht marina, is this highly finished office. It measures 160 square metres internally and enjoys the use of a front terrace which measures 20 square metres, where one can enjoy stunning views of the marina. This property includes an additional server room, a kitchenette and male and female toilet rooms. It is air conditioned throughout and ready to move into. Great property. Viewings are highly recommended!

#### **Features**

- ✓ Lift
- Entrance Hall
- Gypsum Plastering
- Skirting
- Balcony

- Ceramic Floor
- Soffit Ceilings
- A/C
- Server Room
- ✓ CCTV