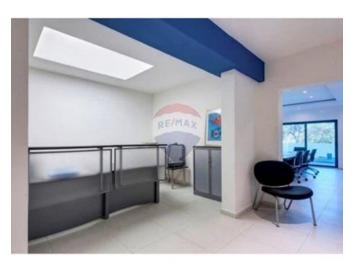

## Office Space - For Rent - Pieta

PIETA - Located in a central area, which is easily accessible and which forms part of a prestigious block over looking a yacht marina, is this highly finished office. It measures 160 square metres internally and enjoys the use of a front terrace which measures 20 square metres, where one can enjoy stunning views of the marina. This property includes an additional server room, a kitchenette and male and female toilet rooms. It is air conditioned throughout and ready to move into. Great property. Viewings are highly recommended!

#### **Features**

- ✓ Lift
- Entrance Hall
- Gypsum Plastering
- Skirting
- Balcony

- Ceramic Floor
- Soffit Ceilings
- A/C
- Server Room
- ✓ CCTV