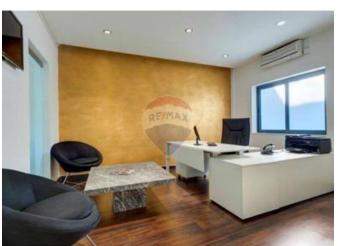

## Office Space - For Rent - Pieta

PIETA - Located in a central area, which is easily accessible and which forms part of a prestigious block over looking a yacht marina, is this highly finished office. It measures 160 square metres internally and enjoys the use of a front terrace which measures 20 square metres, where one can enjoy stunning views of the marina. This property includes an additional server room, a kitchenette and male and female toilet rooms. It is air conditioned throughout and ready to move into. Great property. Viewings are highly recommended!

#### **Features**

- ✓ Lift
- Entrance Hall
- Gypsum Plastering
- Skirting
- Balcony

- Ceramic Floor
- Soffit Ceilings
- A/C
- Server Room
- ✓ CCTV