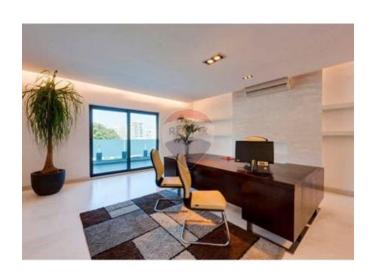

## Office Space - For Rent - Pieta

PIETA - Located in a central area, which is easily accessible and which forms part of a prestigious block over looking a yacht marina, is this highly finished office. It measures 160 square metres internally and enjoys the use of a front terrace which measures 20 square metres, where one can enjoy stunning views of the marina. This property includes an additional server room, a kitchenette and male and female toilet rooms. It is air conditioned throughout and ready to move into. Great property. Viewings are highly recommended!