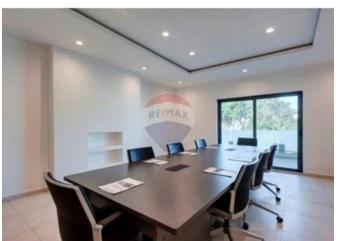

## Office Space - For Rent - Pieta

PIETA - Located in a central area, which is easily accessible and which forms part of a prestigious block over looking a yacht marina, is this highly finished office. It measures 160 square metres internally and enjoys the use of a front terrace which measures 20 square metres, where one can enjoy stunning views of the marina. This property includes an additional server room, a kitchenette and male and female toilet rooms. It is air conditioned throughout and ready to move into. Great property. Viewings are highly recommended!

#### **Features**

- ✓ Lift
- Entrance Hall
- Gypsum Plastering
- Skirting
- Balcony

- Ceramic Floor
- Soffit Ceilings
- A/C
- Server Room
- ✓ CCTV