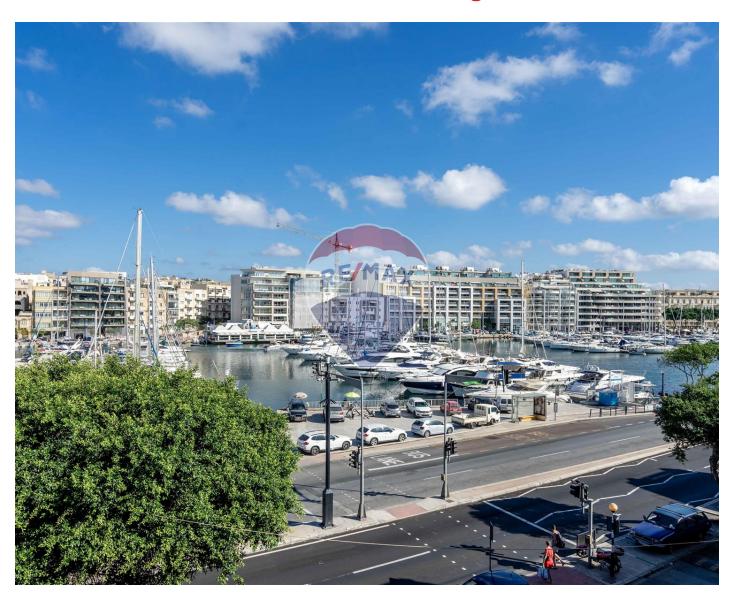

## Office Space - For Rent - Pieta

PIETA - Located in a central area, which is easily accessible and which forms part of a prestigious block over looking a yacht marina, is this highly finished office. It measures 160 square metres internally and enjoys the use of a front terrace which measures 20 square metres, where one can enjoy stunning views of the marina. This property includes an additional server room, a kitchenette and male and female toilet rooms. It is air conditioned throughout and ready to move into. Great property. Viewings are highly recommended!