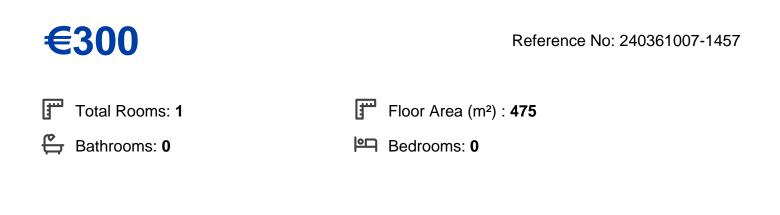

# **Office Space - For Rent - Ta' Xbiex**

TA' XBIEX – A brand new office space, situated in a much sought-after area, enjoying plenty of natural light. Office space measures 468SqM and is being offered finished to the highest of standards. Property also enjoys a terrace. Finishes including tiled flooring, plastered walls, soffits (on request), four rest rooms on each floor, back-up generator, fire detection system, electrical points, fresh-air ventilation system, double-glazing apertures and two ten passenger lifts. An opportunity not to be missed! Viewings are highly recommended.