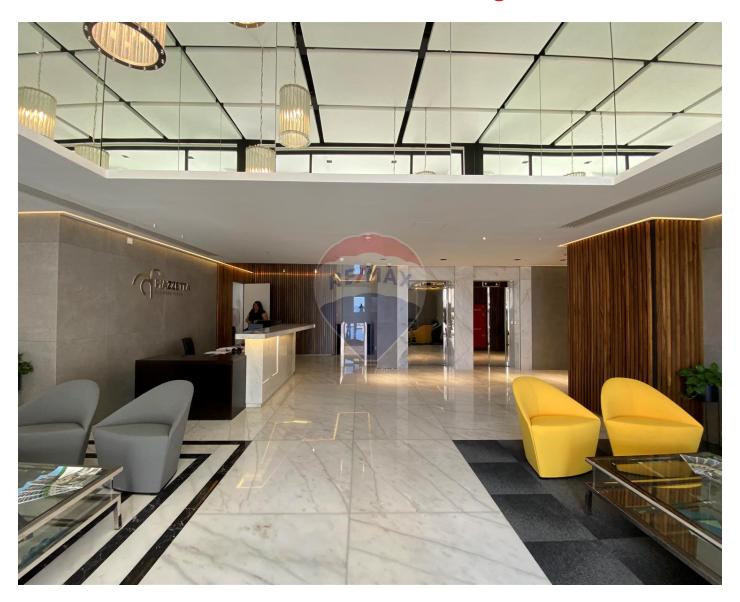

## Office Space - For Rent - Sliema

SLIEMA - Conceived as an exclusive commercial development, this Business Centre has been designed to cater for the requirements of 21st century business. The buildings majestic façade leads visitors and tenants through to an imposing reception lobby, with Office levels fitted out to Grade A standard and offering generous, open plan floor plates, abundant natural light and outstanding sea views. Located in the cosmopolitan heart of Sliema, with literally all required amenities at your doorstep, this Business Centre's environment will also include a unique, carefully designed Piazza, professionally landscaped with sensitive lighting and footpaths, all intended to add to the appeal and feel good factor of this uncompromising development. This office space comprises of 482SqM of internal office space and 166SqM of terraces. Underlying parking is also available.