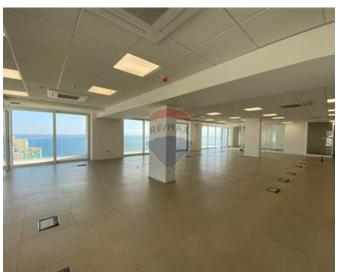

## Office Space - For Rent - Sliema

SLIEMA - Conceived as an exclusive commercial development, this Business Centre has been designed to cater for the requirements of 21st century business. The buildings majestic façade leads visitors and tenants through to an imposing reception lobby, with Office levels fitted out to Grade A standard and offering generous, open plan floor plates, abundant natural light and outstanding sea views. Located in the cosmopolitan heart of Sliema, with literally all required amenities at your doorstep, this Business Centre's environment will also include a unique, carefully designed Piazza, professionally landscaped with sensitive lighting and footpaths, all intended to add to the appeal and feel good factor of this uncompromising development. This office space comprises of 482SqM of internal office space and 166SqM of terraces. Underlying parking is also available.