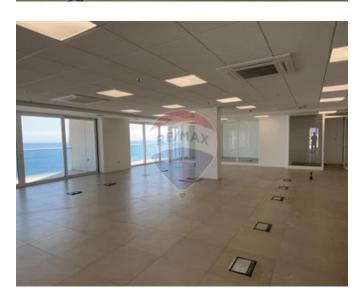

## Office Space - For Rent - Sliema

SLIEMA - Conceived as an exclusive commercial development, this Business Centre has been designed to cater for the requirements of 21st century business. The buildings majestic façade leads visitors and tenants through to an imposing reception lobby, with Office levels fitted out to Grade A standard and offering generous, open plan floor plates, abundant natural light and outstanding sea views. Located in the cosmopolitan heart of Sliema, with literally all required amenities at your doorstep, this Business Centre's environment will also include a unique, carefully designed Piazza, professionally landscaped with sensitive lighting and footpaths, all intended to add to the appeal and feel good factor of this uncompromising development. This office space comprises of 482SqM of internal office space and 166SqM of terraces. Underlying parking is also available.