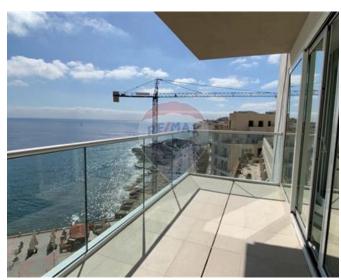

## Office Space - For Rent - Sliema

SLIEMA - Conceived as an exclusive commercial development, this Business Centre has been designed to cater for the requirements of 21st century business. The buildings majestic façade leads visitors and tenants through to an imposing reception lobby, with Office levels fitted out to Grade A standard and offering generous, open plan floor plates, abundant natural light and outstanding sea views. Located in the cosmopolitan heart of Sliema, with literally all required amenities at your doorstep, this Business Centre's environment will also include a unique, carefully designed Piazza, professionally landscaped with sensitive lighting and footpaths, all intended to add to the appeal and feel good factor of this uncompromising development. This office space comprises of 482SqM of internal office space and 166SqM of terraces. Underlying parking is also available.