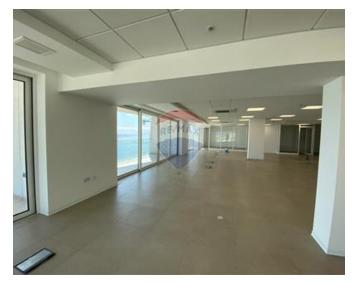

## Office Space - For Rent - Sliema

SLIEMA - Conceived as an exclusive commercial development, this Business Centre has been designed to cater for the requirements of 21st century business. The buildings majestic façade leads visitors and tenants through to an imposing reception lobby, with Office levels fitted out to Grade A standard and offering generous, open plan floor plates, abundant natural light and outstanding sea views. Located in the cosmopolitan heart of Sliema, with literally all required amenities at your doorstep, this Business Centre's environment will also include a unique, carefully designed Piazza, professionally landscaped with sensitive lighting and footpaths, all intended to add to the appeal and feel good factor of this uncompromising development. This office space comprises of 482SqM of internal office space and 166SqM of terraces. Underlying parking is also available.