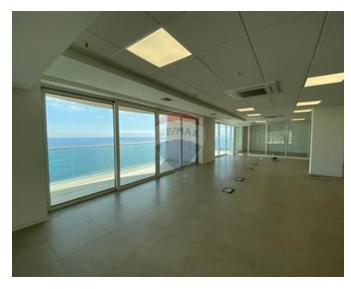

## Office Space - For Rent - Sliema

SLIEMA - Conceived as an exclusive commercial development, this Business Centre has been designed to cater for the requirements of 21st century business. The buildings majestic façade leads visitors and tenants through to an imposing reception lobby, with Office levels fitted out to Grade A standard and offering generous, open plan floor plates, abundant natural light and outstanding sea views. Located in the cosmopolitan heart of Sliema, with literally all required amenities at your doorstep, this Business Centre's environment will also include a unique, carefully designed Piazza, professionally landscaped with sensitive lighting and footpaths, all intended to add to the appeal and feel good factor of this uncompromising development. This office space comprises of 482SqM of internal office space and 166SqM of terraces. Underlying parking is also available.