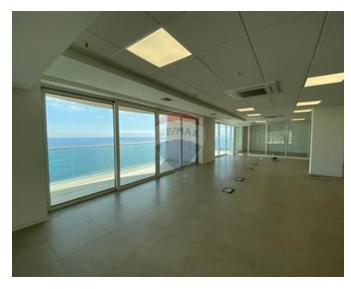

## Office Space - For Rent - Sliema

SLIEMA - Conceived as an exclusive commercial development, this Business Centre has been designed to cater for the requirements of 21st century business. The buildings majestic façade leads visitors and tenants through to an imposing reception lobby, with Office levels fitted out to Grade A standard and offering generous, open plan floor plates, abundant natural light and outstanding sea views. Located in the cosmopolitan heart of Sliema, with literally all required amenities at your doorstep, this Business Centre's environment will also include a unique, carefully designed Piazza, professionally landscaped with sensitive lighting and footpaths, all intended to add to the appeal and feel good factor of this uncompromising development. This Office space Comprises of 912SqM of internal office space and 115SqM of terraces. Underlying parking is also available.