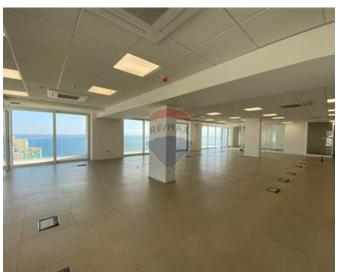

## Office Space - For Rent - Sliema

SLIEMA - Conceived as an exclusive commercial development, this Business Centre has been designed to cater for the requirements of 21st century business. The buildings majestic façade leads visitors and tenants through to an imposing reception lobby, with Office levels fitted out to Grade A standard and offering generous, open plan floor plates, abundant natural light and outstanding sea views. Located in the cosmopolitan heart of Sliema, with literally all required amenities at your doorstep, this Business Centre's environment will also include a unique, carefully designed Piazza, professionally landscaped with sensitive lighting and footpaths, all intended to add to the appeal and feel good factor of this uncompromising development. This Office space Comprises of 912SqM of internal office space and 115SqM of terraces. Underlying parking is also available.