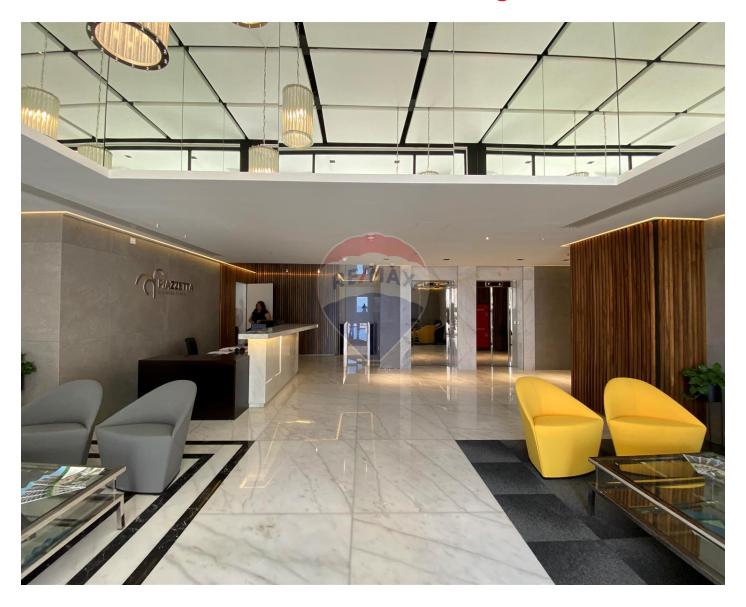

## Office Space - For Rent - Sliema

SLIEMA - Conceived as an exclusive commercial development, this Business Centre has been designed to cater for the requirements of 21st century business. The buildings majestic façade leads visitors and tenants through to an imposing reception lobby, with Office levels fitted out to Grade A standard and offering generous, open plan floor plates, abundant natural light and outstanding sea views. Located in the cosmopolitan heart of Sliema, with literally all required amenities at your doorstep, this Business Centre's environment will also include a unique, carefully designed Piazza, professionally landscaped with sensitive lighting and footpaths, all intended to add to the appeal and feel good factor of this uncompromising development. This Office space Comprises of 912SqM of internal office space and 115SqM of terraces. Underlying parking is also available.