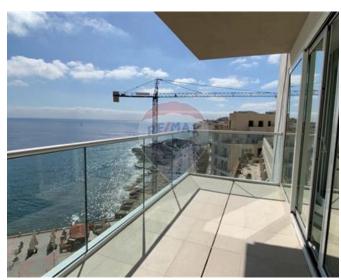

## Office Space - For Rent - Sliema

SLIEMA - Conceived as an exclusive commercial development, this Business Centre has been designed to cater for the requirements of 21st century business. The buildings majestic façade leads visitors and tenants through to an imposing reception lobby, with Office levels fitted out to Grade A standard and offering generous, open plan floor plates, abundant natural light and outstanding sea views. Located in the cosmopolitan heart of Sliema, with literally all required amenities at your doorstep, this Business Centre's environment will also include a unique, carefully designed Piazza, professionally landscaped with sensitive lighting and footpaths, all intended to add to the appeal and feel good factor of this uncompromising development. This Office space Comprises of 912SqM of internal office space and 115SqM of terraces. Underlying parking is also available.