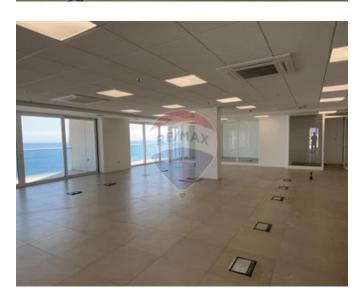

## Office Space - For Rent - Sliema

SLIEMA - Conceived as an exclusive commercial development, this Business Centre has been designed to cater for the requirements of 21st century business. The buildings majestic façade leads visitors and tenants through to an imposing reception lobby, with Office levels fitted out to Grade A standard and offering generous, open plan floor plates, abundant natural light and outstanding sea views. Located in the cosmopolitan heart of Sliema, with literally all required amenities at your doorstep, this Business Centre's environment will also include a unique, carefully designed Piazza, professionally landscaped with sensitive lighting and footpaths, all intended to add to the appeal and feel good factor of this uncompromising development. This Office space Comprises of 912SqM of internal office space and 115SqM of terraces. Underlying parking is also available.