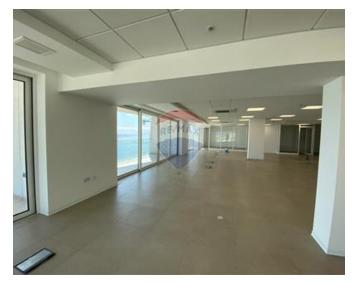

## Office Space - For Rent - Sliema

SLIEMA - Conceived as an exclusive commercial development, this Business Centre has been designed to cater for the requirements of 21st century business. The buildings majestic façade leads visitors and tenants through to an imposing reception lobby, with Office levels fitted out to Grade A standard and offering generous, open plan floor plates, abundant natural light and outstanding sea views. Located in the cosmopolitan heart of Sliema, with literally all required amenities at your doorstep, this Business Centre's environment will also include a unique, carefully designed Piazza, professionally landscaped with sensitive lighting and footpaths, all intended to add to the appeal and feel good factor of this uncompromising development. This Office space Comprises of 912SqM of internal office space and 115SqM of terraces. Underlying parking is also available.