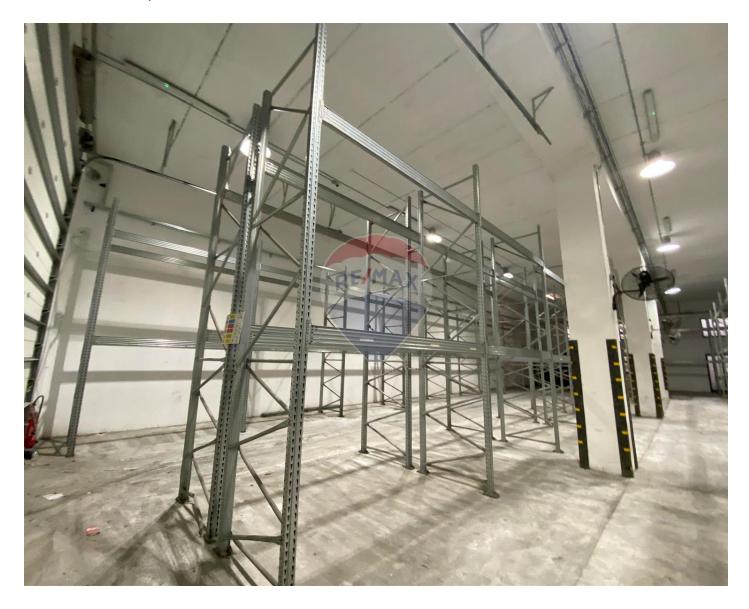

### Warehouse - For Rent - Burmarrad

BURMARRAD - An area of approximately 5,000 sqm of warehouses, 6 meters high, available for lease. The sizes vary from 500sqm to 1,200sqm. There is also the possibility to adjoin warehouses by 3.50m openings in order to increase area which suits prospective clients necessities. A 3 storey parking of 150 vehicles is currently under construction with target completion date end of 2017.