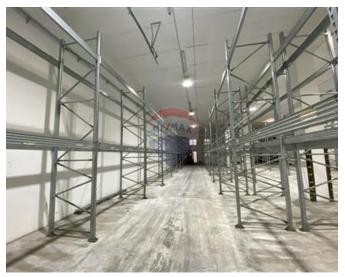

### Warehouse - For Rent - Burmarrad

BURMARRAD - An area of approximately 5,000 sqm of warehouses, 6 meters high, available for lease. The sizes vary from 500sqm to 1,200sqm. There is also the possibility to adjoin warehouses by 3.50m openings in order to increase area which suits prospective clients necessities. A 3 storey parking of 150 vehicles is currently under construction with target completion date end of 2017.