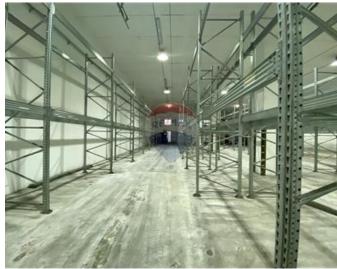

### Warehouse - For Rent - Burmarrad

BURMARRAD - An area of approximately 5,000 sqm of warehouses, 6 meters high, available for lease. The sizes vary from 500sqm to 1,200sqm. There is also the possibility to adjoin warehouses by 3.50m openings in order to increase area which suits prospective clients necessities. A 3 storey parking of 150 vehicles is currently under construction with target completion date end of 2017.