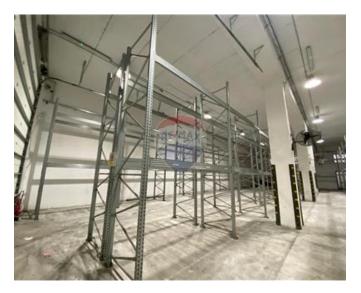

### Warehouse - For Rent - Burmarrad

BURMARRAD - An area of approximately 5,000 sqm of warehouses, 6 meters high, available for lease. The sizes vary from 500sqm to 1,200sqm. There is also the possibility to adjoin warehouses by 3.50m openings in order to increase area which suits prospective clients necessities. A 3 storey parking of 150 vehicles is currently under construction with target completion date end of 2017.