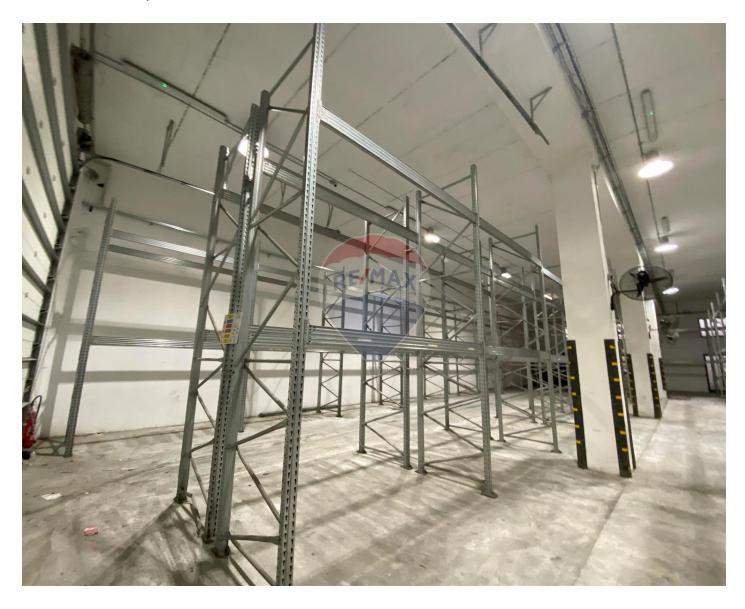

### Warehouse - For Rent - Burmarrad

BURMARRAD - An area of approximately 5,000 sqm of warehouses, 6 meters high, available for lease. The sizes vary from 500sqm to 1,200sqm. There is also the possibility to adjoin warehouses by 3.50m openings in order to increase area which suits prospective clients necessities. A 3 storey parking of 150 vehicles is currently under construction with target completion date end of 2017.