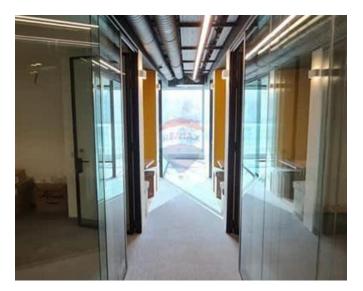

# **Office Space - For Rent - Pieta**

MSIDA - A brand new ground floor office space, situated in a much sought after area, in a smart block of 9 floors, enjoying beautiful marina views. This office space measures approximately 500SqM, and it is being offered finished to the highest of standards. Finishes include tiled flooring, plastered walls, soffits (on request), four rest rooms, a back-up generator, a fire detection system, electrical points, a fresh air ventilation system, double glazing apertures, two to ten passenger lifts, and so much more. An opportunity not to be missed! Viewings are highly recommended!