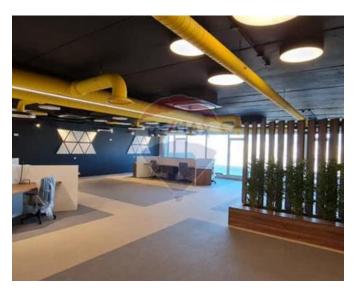

# **Office Space - For Rent - Pieta**

MSIDA - A brand new ground floor office space, situated in a much sought after area, in a smart block of 9 floors, enjoying beautiful marina views. This office space measures approximately 500SqM, and it is being offered finished to the highest of standards. Finishes include tiled flooring, plastered walls, soffits (on request), four rest rooms, a back-up generator, a fire detection system, electrical points, a fresh air ventilation system, double glazing apertures, two to ten passenger lifts, and so much more. An opportunity not to be missed! Viewings are highly recommended!