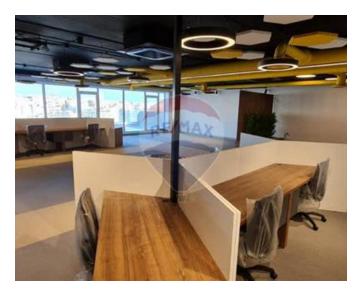

# **Office Space - For Rent - Pieta**

MSIDA - A brand new ground floor office space, situated in a much sought after area, in a smart block of 9 floors, enjoying beautiful marina views. This office space measures approximately 500SqM, and it is being offered finished to the highest of standards. Finishes include tiled flooring, plastered walls, soffits (on request), four rest rooms, a back-up generator, a fire detection system, electrical points, a fresh air ventilation system, double glazing apertures, two to ten passenger lifts, and so much more. An opportunity not to be missed! Viewings are highly recommended!