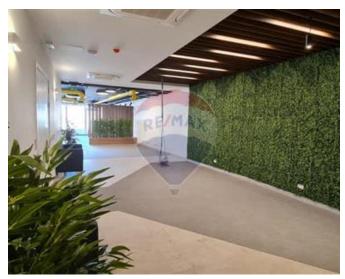

# **Office Space - For Rent - Pieta**

MSIDA - A brand new ground floor office space, situated in a much sought after area, in a smart block of 9 floors, enjoying beautiful marina views. This office space measures approximately 500SqM, and it is being offered finished to the highest of standards. Finishes include tiled flooring, plastered walls, soffits (on request), four rest rooms, a back-up generator, a fire detection system, electrical points, a fresh air ventilation system, double glazing apertures, two to ten passenger lifts, and so much more. An opportunity not to be missed! Viewings are highly recommended!