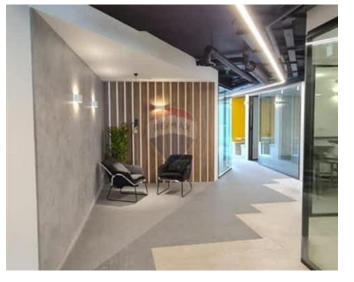

# **Office Space - For Rent - Pieta**

MSIDA - A brand new ground floor office space, situated in a much sought after area, in a smart block of 9 floors, enjoying beautiful marina views. This office space measures approximately 500SqM, and it is being offered finished to the highest of standards. Finishes include tiled flooring, plastered walls, soffits (on request), four rest rooms, a back-up generator, a fire detection system, electrical points, a fresh air ventilation system, double glazing apertures, two to ten passenger lifts, and so much more. An opportunity not to be missed! Viewings are highly recommended!