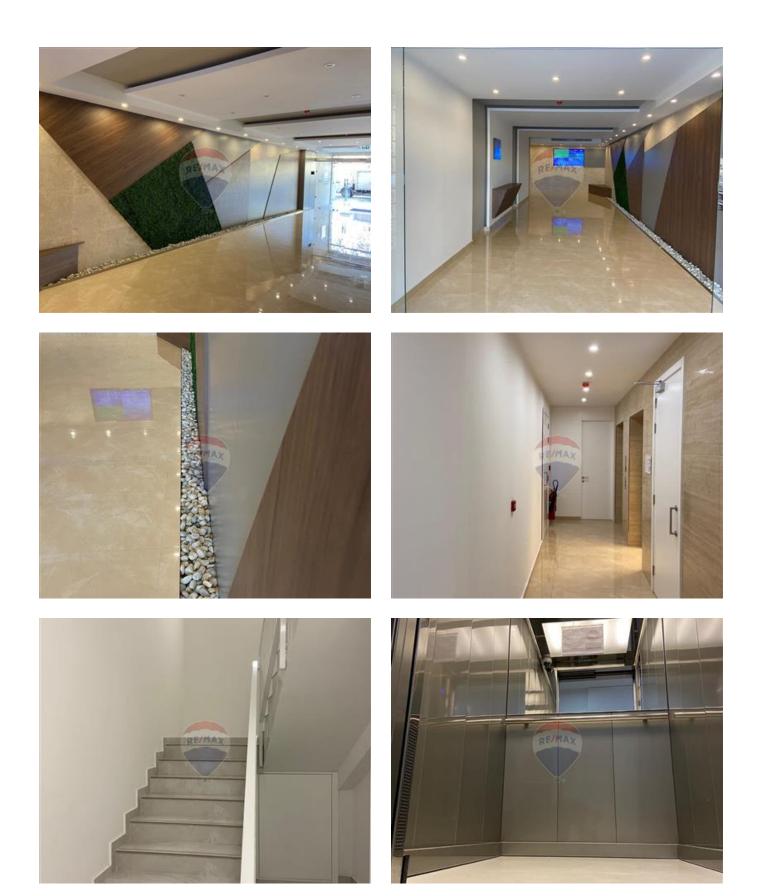

# **Office Space - For Rent - Pieta**

MSIDA - A brand new ground floor office space, situated in a much sought after area, in a smart block of 9 floors, enjoying beautiful marina views. This office space measures approximately 500SqM, and it is being offered finished to the highest of standards. Finishes include tiled flooring, plastered walls, soffits (on request), four rest rooms, a back-up generator, a fire detection system, electrical points, a fresh air ventilation system, double glazing apertures, two to ten passenger lifts, and so much more. An opportunity not to be missed! Viewings are highly recommended!