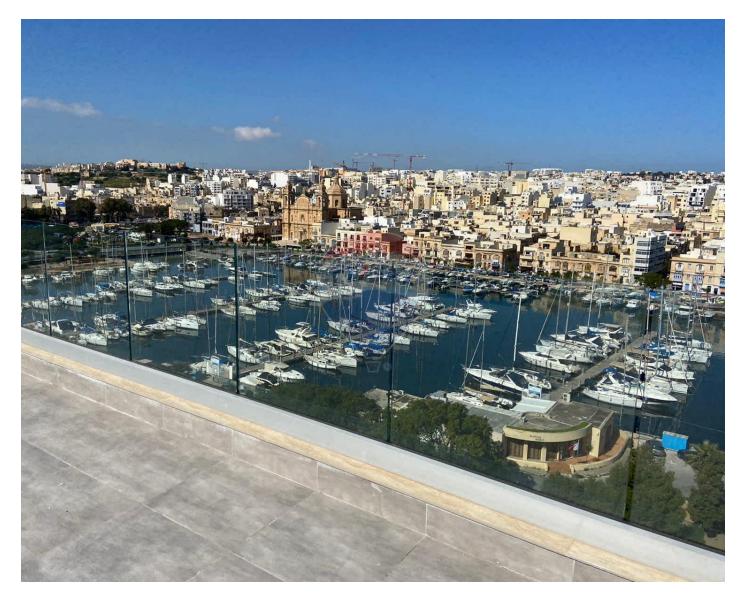

# **Office Space - For Rent - Pieta**

MSIDA - A brand new ground floor office space, situated in a much sought after area, in a smart block of 9 floors, enjoying beautiful marina views. This office space measures approximately 500SqM, and it is being offered finished to the highest of standards. Finishes include tiled flooring, plastered walls, soffits (on request), four rest rooms, a back-up generator, a fire detection system, electrical points, a fresh air ventilation system, double glazing apertures, two to ten passenger lifts, and so much more. An opportunity not to be missed! Viewings are highly recommended!