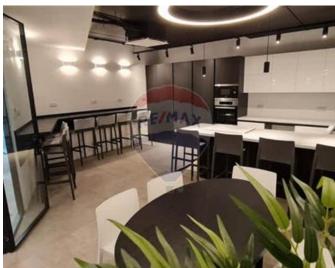

# **Office Space - For Rent - Pieta**

MSIDA - A brand new ground floor office space, situated in a much sought after area, in a smart block of 9 floors, enjoying beautiful marina views. This office space measures approximately 500SqM, and it is being offered finished to the highest of standards. Finishes include tiled flooring, plastered walls, soffits (on request), four rest rooms, a back-up generator, a fire detection system, electrical points, a fresh air ventilation system, double glazing apertures, two to ten passenger lifts, and so much more. An opportunity not to be missed! Viewings are highly recommended!

### **Features**

- 🗸 Lift
- Kitchen/Dinette
- 3 Phase Electricity
- Skirting
- Pool

#### Rooms

- Open Space : 0 x 0 m (0 m2)
- Open Space : 0 x 0 m (0 m2)

- Automatic door
- Gypsum Plastering
- ✓ A/C
- Double Glazed
- Terrace

Trevor Gauci Maistre RE/MAX First - St. Julian's

M: 99241530 E: trevor@remax.com.mt T: 27269032