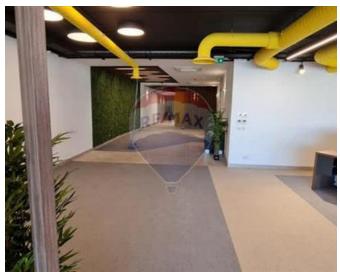

# **Office Space - For Rent - Pieta**

MSIDA - A brand new ground floor office space, situated in a much sought after area, in a smart block of 9 floors, enjoying beautiful marina views. This office space measures approximately 500SqM, and it is being offered finished to the highest of standards. Finishes include tiled flooring, plastered walls, soffits (on request), four rest rooms, a back-up generator, a fire detection system, electrical points, a fresh air ventilation system, double glazing apertures, two to ten passenger lifts, and so much more. An opportunity not to be missed! Viewings are highly recommended!