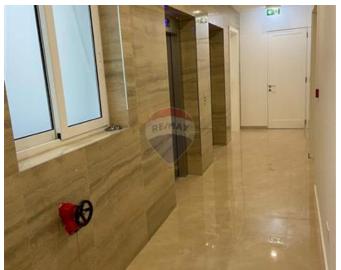

# **Office Space - For Rent - Pieta**

MSIDA - A brand new ground floor office space, situated in a much sought after area, in a smart block of 9 floors, enjoying beautiful marina views. This office space measures approximately 500SqM, and it is being offered finished to the highest of standards. Finishes include tiled flooring, plastered walls, soffits (on request), four rest rooms, a back-up generator, a fire detection system, electrical points, a fresh air ventilation system, double glazing apertures, two to ten passenger lifts, and so much more. An opportunity not to be missed! Viewings are highly recommended!

### **Features**

- 🗸 Lift
- Kitchen/Dinette
- 3 Phase Electricity
- Skirting
- Pool