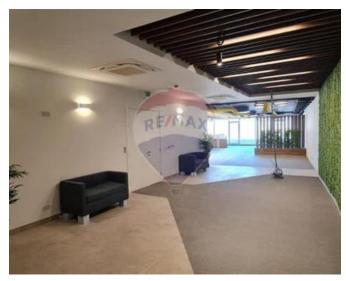

# **Office Space - For Rent - Pieta**

MSIDA - A brand new ground floor office space, situated in a much sought after area, in a smart block of 9 floors, enjoying beautiful marina views. This office space measures approximately 500SqM, and it is being offered finished to the highest of standards. Finishes include tiled flooring, plastered walls, soffits (on request), four rest rooms, a back-up generator, a fire detection system, electrical points, a fresh air ventilation system, double glazing apertures, two to ten passenger lifts, and so much more. An opportunity not to be missed! Viewings are highly recommended!