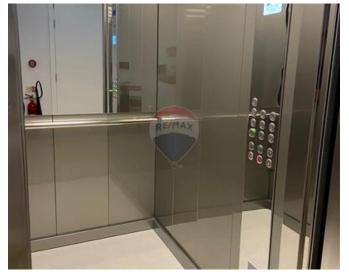

# **Office Space - For Rent - Pieta**

MSIDA - A brand new ground floor office space, situated in a much sought after area, in a smart block of 9 floors, enjoying beautiful marina views. This office space measures approximately 500SqM, and it is being offered finished to the highest of standards. Finishes include tiled flooring, plastered walls, soffits (on request), four rest rooms, a back-up generator, a fire detection system, electrical points, a fresh air ventilation system, double glazing apertures, two to ten passenger lifts, and so much more. An opportunity not to be missed! Viewings are highly recommended!

### **Features**

- 🗸 Lift
- Kitchen/Dinette
- 3 Phase Electricity
- Skirting
- Pool