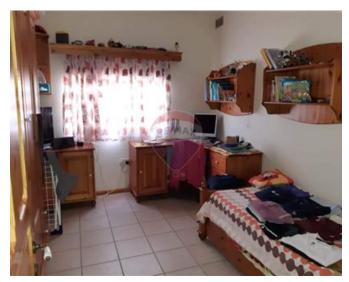

## Rooms

- Kitchen/Living/Dining : 1 x 1 m (1 m2)
- Double Bedroom : 1 x 1 m (1 m2)
- Double Bedroom : 1 x 1 m (1 m2)
- Single Bedroom : 1 x 1 m (1 m2)
- Bathroom : 1 x 1 m (1 m2)
- Shower Ensuite : 1 x 1 m (1 m2)
- Hall : 1 x 1 m (1 m2)