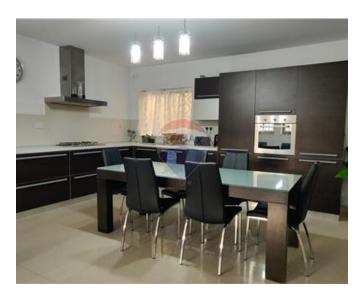

# Maisonette - For Rent - Swieqi

SWIEQI – Larger than usual, pet friendly maisonette set in a tranquil area of High Ridge enjoying a very comfortable and spacious layout. Property comprises of a front patio and upon entrance one finds a very large kitchen/living/dining and a laundry, three double bedrooms (main with en-suite), a guest bathroom, and internal yard. Complimenting this property is a lovely, sunny back terrace which overlooks the valley. An optional garage is also available.

### Rooms

- Kitchen/Living/Dining : 0 x 0 m (0 m2)
- Laundry : 0 x 0 m (0 m2)
- Double Bedroom : 0 x 0 m (0 m2)
- Double Bedroom : 0 x 0 m (0 m2)
- Double Bedroom : 0 x 0 m (0 m2)
- ✓ Shower Ensuite : 0 x 0 m (0 m2)
- Bathroom : 0 x 0 m (0 m2)

# Gallery

**RE/MAX First - St. Julian's** RE/MAX First - St. Julian's

M: 99241530 E: frs@remax.com.mt T: 27269032