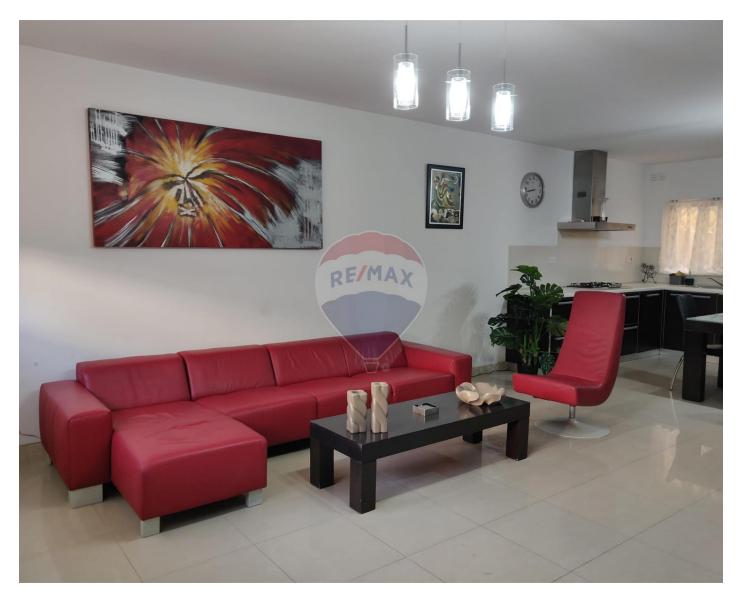

# Maisonette - For Rent - Swieqi

SWIEQI – Larger than usual, pet friendly maisonette set in a tranquil area of High Ridge enjoying a very comfortable and spacious layout. Property comprises of a front patio and upon entrance one finds a very large kitchen/living/dining and a laundry, three double bedrooms (main with en-suite), a guest bathroom, and internal yard. Complimenting this property is a lovely, sunny back terrace which overlooks the valley. An optional garage is also available.

### Rooms

- Kitchen/Living/Dining : 0 x 0 m (0 m2)
- Laundry : 0 x 0 m (0 m2)
- Double Bedroom : 0 x 0 m (0 m2)
- Double Bedroom : 0 x 0 m (0 m2)
- Double Bedroom : 0 x 0 m (0 m2)
- ✓ Shower Ensuite : 0 x 0 m (0 m2)
- Bathroom : 0 x 0 m (0 m2)