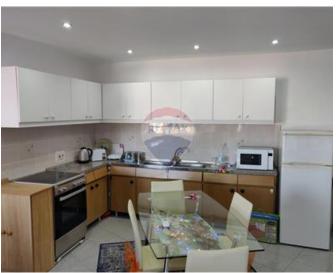

## **Apartment - For Rent - Paceville**

PACEVILLE - Apartment to let in a fantastic area of this much sought after town in St. Julians. Full of natural light and has large windows in all rooms with seaviews. Layout comprises of an entrance leading to an open plan kitchen/dining/living, two double bedrooms, main with en-suite shower, and a guest bathroom. Fully air-conditioned. Highly recommended!

### **Features**

- ✓ Lift
- Kitchen/Dinette
- En Suite
- ✓ A/C

- Automatic door
- Ceramic Floor
- Entrance Hall
- Skirting