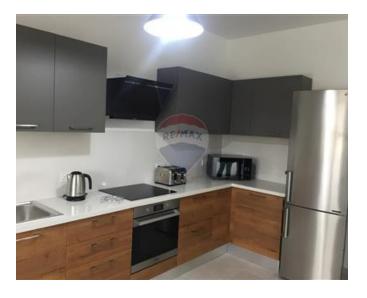

# **Apartment - For Rent - Pembroke**

PEMBROKE – A modern apartment equipped with all comforts, set in a very elegant building just two minutes away from the famous Pembroke hill. Layout is in the form of an extremely bright and spacious open plan kitchen/living/dining area, laundry room, two bedrooms (main with en-suite and walk-in wardrobe), and a guest bathroom with shower. A large back terrace compliments this property, ideal for entertaining.

## Rooms

- Kitchen/Living/Dining : 0 x 0 m (0 m2)
- Double Bedroom : 0 x 0 m (0 m2)
- Double Bedroom : 0 x 0 m (0 m2)
- Bathroom : 0 x 0 m (0 m2)
- Bathroom Ensuite : 0 x 0 m (0 m2)
- ✓ Walk In Wardrobe : 0 x 0 m (0 m2)