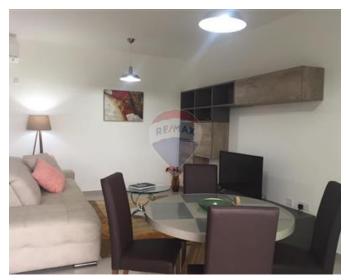

# **Apartment - For Rent - Pembroke**

PEMBROKE – A modern apartment equipped with all comforts, set in a very elegant building just two minutes away from the famous Pembroke hill. Layout is in the form of an extremely bright and spacious open plan kitchen/living/dining area, laundry room, two bedrooms (main with en-suite and walk-in wardrobe), and a guest bathroom with shower. A large back terrace compliments this property, ideal for entertaining.

## Rooms

- Kitchen/Living/Dining : 0 x 0 m (0 m2)
- Double Bedroom : 0 x 0 m (0 m2)
- Double Bedroom : 0 x 0 m (0 m2)
- Bathroom : 0 x 0 m (0 m2)
- Bathroom Ensuite : 0 x 0 m (0 m2)
- ✓ Walk In Wardrobe : 0 x 0 m (0 m2)