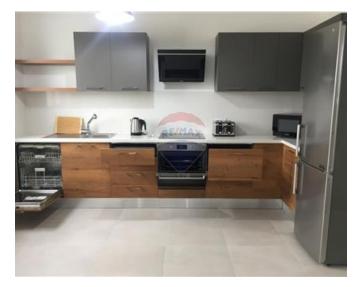

# **Apartment - For Rent - Pembroke**

PEMBROKE – A modern apartment equipped with all comforts, set in a very elegant building just two minutes away from the famous Pembroke hill. Layout is in the form of an extremely bright and spacious open plan kitchen/living/dining area, laundry room, two bedrooms (main with en-suite and walk-in wardrobe), and a guest bathroom with shower. A large back terrace compliments this property, ideal for entertaining.

## Rooms

- Kitchen/Living/Dining : 0 x 0 m (0 m2)
- Double Bedroom : 0 x 0 m (0 m2)
- Double Bedroom : 0 x 0 m (0 m2)
- Bathroom : 0 x 0 m (0 m2)
- Bathroom Ensuite : 0 x 0 m (0 m2)
- ✓ Walk In Wardrobe : 0 x 0 m (0 m2)