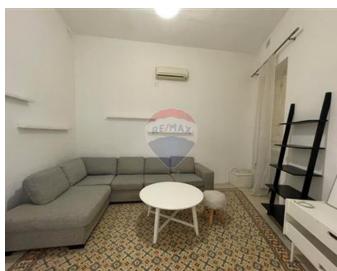

# **Townhouse - For Rent - Sliema**

Sliema - Townhouse located on a quiet road yet just walking distance to all amenities, shops, restaurants and cafes. Property is comprising of an entrance hall, a separate living room, dining room, a fully equipped kitchen, guest toilet and also a back yard. The first level is comprising of two double bedrooms (main en-suite shower and walk in wardrobe), another bathroom at mezzanine level, with stairs leading to roof with optional third bedroom with a sofa bed or washroom. Property is fully air conditioned. Must be seen!

## Rooms

- ✓ Kitchen/Living/Dining: 0 x 0 m (0 m2)
- ✓ Double Bedroom : 0 x 0 m (0 m2)
- ✓ Double Bedroom : 0 x 0 m (0 m2)
- ✓ Bathroom : 0 x 0 m (0 m2)
- ✓ Guest Toilet : 0 x 0 m (0 m2)
- ✓ Shower Ensuite : 0 x 0 m (0 m2)