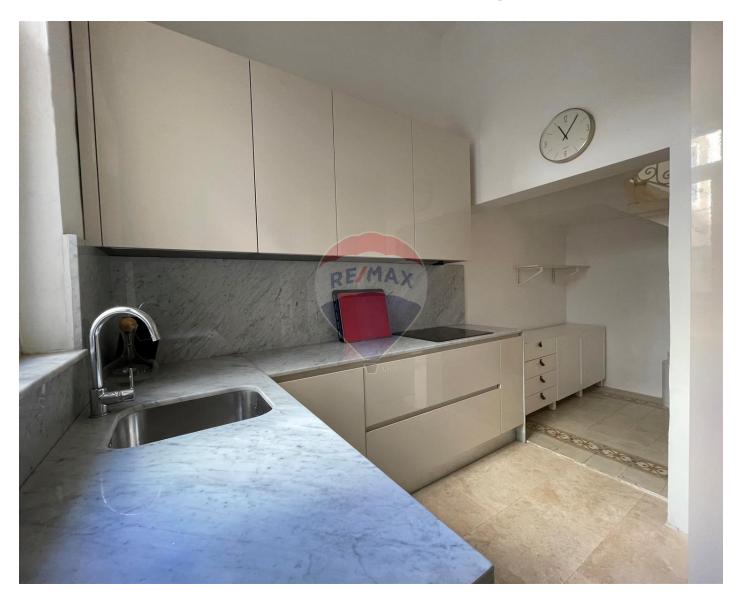

# **Townhouse - For Rent - Sliema**

Sliema - Townhouse located on a quiet road yet just walking distance to all amenities, shops, restaurants and cafes. Property is comprising of an entrance hall, a separate living room, dining room, a fully equipped kitchen, guest toilet and also a back yard. The first level is comprising of two double bedrooms (main en-suite shower and walk in wardrobe), another bathroom at mezzanine level, with stairs leading to roof with optional third bedroom with a sofa bed or washroom. Property is fully air conditioned. Must be seen!

### **Features**

- ✓ Lift
- En Suite
- Electricity Utility
- ✓ A/C
- ✓ Wi-Fi
- Back Yard

- Kitchen/Dinette
- Entrance Hall
- Soffit Ceilings
- Skirting
- Passenger Lift
- Roof Terrace

## Rooms

- ✓ Kitchen/Living/Dining: 0 x 0 m (0 m2)
- ✓ Double Bedroom : 0 x 0 m (0 m2)
- ✓ Double Bedroom : 0 x 0 m (0 m2)
- ✓ Bathroom : 0 x 0 m (0 m2)
- ✓ Guest Toilet : 0 x 0 m (0 m2)
- ✓ Shower Ensuite : 0 x 0 m (0 m2)