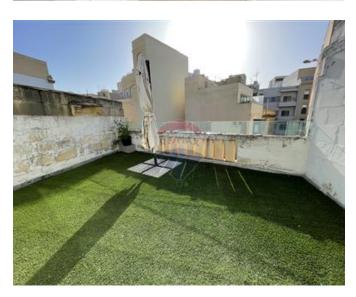

# **Townhouse - For Rent - Sliema**

Sliema - Townhouse located on a quiet road yet just walking distance to all amenities, shops, restaurants and cafes. Property is comprising of an entrance hall, a separate living room, dining room, a fully equipped kitchen, guest toilet and also a back yard. The first level is comprising of two double bedrooms (main en-suite shower and walk in wardrobe), another bathroom at mezzanine level, with stairs leading to roof with optional third bedroom with a sofa bed or washroom. Property is fully air conditioned. Must be seen!

### **Features**

- ✓ Lift
- En Suite
- Electricity Utility
- ✓ A/C
- ✓ Wi-Fi
- Back Yard

- Kitchen/Dinette
- Entrance Hall
- Soffit Ceilings
- Skirting
- Passenger Lift
- Roof Terrace