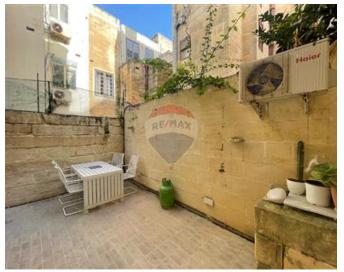

# **Townhouse - For Rent - Sliema**

Sliema - Townhouse located on a quiet road yet just walking distance to all amenities, shops, restaurants and cafes. Property is comprising of an entrance hall, a separate living room, dining room, a fully equipped kitchen, guest toilet and also a back yard. The first level is comprising of two double bedrooms (main en-suite shower and walk in wardrobe), another bathroom at mezzanine level, with stairs leading to roof with optional third bedroom with a sofa bed or washroom. Property is fully air conditioned. Must be seen!

### **Features**

- ✓ Lift
- En Suite
- Electricity Utility
- ✓ A/C
- ✓ Wi-Fi
- Back Yard

- Kitchen/Dinette
- Entrance Hall
- Soffit Ceilings
- Skirting
- Passenger Lift
- Roof Terrace