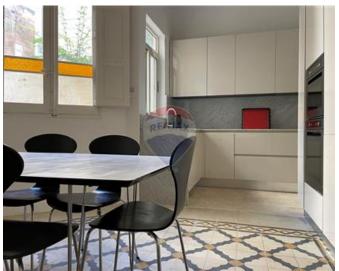

# **Townhouse - For Rent - Sliema**

Sliema - Townhouse located on a quiet road yet just walking distance to all amenities, shops, restaurants and cafes. Property is comprising of an entrance hall, a separate living room, dining room, a fully equipped kitchen, guest toilet and also a back yard. The first level is comprising of two double bedrooms (main en-suite shower and walk in wardrobe), another bathroom at mezzanine level, with stairs leading to roof with optional third bedroom with a sofa bed or washroom. Property is fully air conditioned. Must be seen!

### **Features**

- ✓ Lift
- En Suite
- Electricity Utility
- ✓ A/C
- ✓ Wi-Fi
- Back Yard

- Kitchen/Dinette
- Entrance Hall
- Soffit Ceilings
- Skirting
- Passenger Lift
- Roof Terrace

## Rooms

- ✓ Kitchen/Living/Dining: 0 x 0 m (0 m2)
- ✓ Double Bedroom : 0 x 0 m (0 m2)
- ✓ Double Bedroom : 0 x 0 m (0 m2)
- ✓ Bathroom : 0 x 0 m (0 m2)
- ✓ Guest Toilet : 0 x 0 m (0 m2)
- ✓ Shower Ensuite : 0 x 0 m (0 m2)