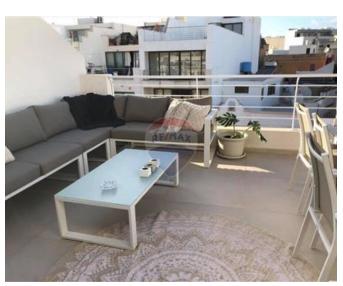

## Penthouse - For Rent - Swieqi

SWIEQI - Brand new on the market penthouse, measuring 149 SQM located on a quiet road yet walking distance to all amenities. Swieqi is a quiet residential area but benefits from being close to Malta"s entertainment hub with its various clubs, pubs, bars and some of the best restaurants on the island. It is within walking distance of St. George"s Bay beach and Bay Street shopping mall with a good range of popular shops including major brands, a cinema and ten pin bowling. Property is comprising of a large, spacious and bright open plan kitchen/ living/ dining, leading onto a very large terrace ideal for entertaining, two double bedrooms, main en suite shower room and a guest bathroom. Also optional 2 car garage. Must be seen!!

### **Features**

- ✓ Lift
- En Suite
- Electricity Utility
- Double Glazed

- ✓ Kitchen/Dinette
- Entrance Hall
- ✓ A/C
- Terrace