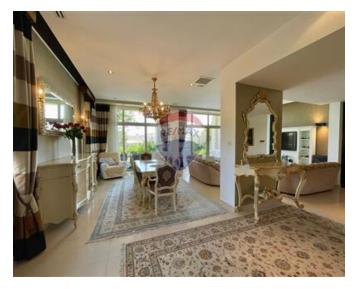

### **Apartment - For Rent - Sliema**

First floor apartment forming part of a prestigious development in the heart of a much sought after area. Offering a spacious layout and enjoying plenty of natural light, accommodation comprises of an entrance hall, an open plan kitchen/ living/ dining area leading onto a very large front terrace, which is ideal for entertaining and where one can enjoy lovely views of the break water and Valletta, as well as open sea views and pool area. Three bedrooms, two bathrooms, main with en suite, a guest toilet and laundry room. This property is finished to high standards and includes all amenities, as well as underlying parking and use of a communal swimming pool. A truly lovely home, viewings are highly recommended.