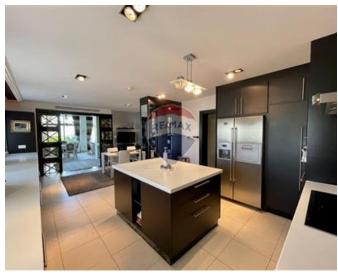

### **Apartment - For Rent - Sliema**

First floor apartment forming part of a prestigious development in the heart of a much sought after area. Offering a spacious layout and enjoying plenty of natural light, accommodation comprises of an entrance hall, an open plan kitchen/ living/ dining area leading onto a very large front terrace, which is ideal for entertaining and where one can enjoy lovely views of the break water and Valletta, as well as open sea views and pool area. Three bedrooms, two bathrooms, main with en suite, a guest toilet and laundry room. This property is finished to high standards and includes all amenities, as well as underlying parking and use of a communal swimming pool. A truly lovely home, viewings are highly recommended.

### Rooms

- Kitchen/Living/Dining: 0 x 0 m (0 m2)
- ✓ Double Bedroom : 0 x 0 m (0 m2)
- ✓ Double Bedroom : 0 x 0 m (0 m2)
- ✓ Double Bedroom : 0 x 0 m (0 m2)
- Bathroom: 0 x 0 m (0 m2)
- ✓ Shower Ensuite : 0 x 0 m (0 m2)
- ✓ Walk In Wardrobe : 0 x 0 m (0 m2)
- Laundry: 0 x 0 m (0 m2)