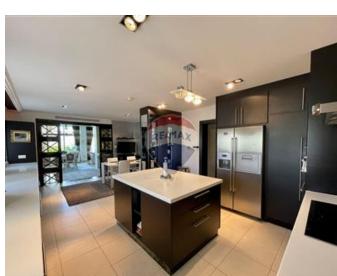

### **Apartment - For Rent - Sliema**

First floor apartment forming part of a prestigious development in the heart of a much sought after area. Offering a spacious layout and enjoying plenty of natural light, accommodation comprises of an entrance hall, an open plan kitchen/ living/ dining area leading onto a very large front terrace, which is ideal for entertaining and where one can enjoy lovely views of the break water and Valletta, as well as open sea views and pool area. Three bedrooms, two bathrooms, main with en suite, a guest toilet and laundry room. This property is finished to high standards and includes all amenities, as well as underlying parking and use of a communal swimming pool. A truly lovely home, viewings are highly recommended.