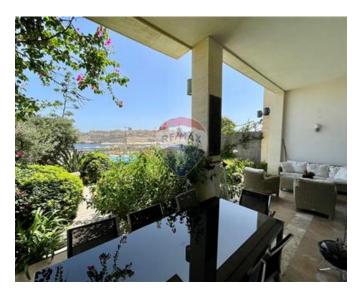

### **Apartment - For Rent - Sliema**

First floor apartment forming part of a prestigious development in the heart of a much sought after area. Offering a spacious layout and enjoying plenty of natural light, accommodation comprises of an entrance hall, an open plan kitchen/ living/ dining area leading onto a very large front terrace, which is ideal for entertaining and where one can enjoy lovely views of the break water and Valletta, as well as open sea views and pool area. Three bedrooms, two bathrooms, main with en suite, a guest toilet and laundry room. This property is finished to high standards and includes all amenities, as well as underlying parking and use of a communal swimming pool. A truly lovely home, viewings are highly recommended.