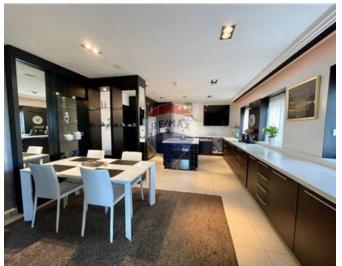

### **Apartment - For Rent - Sliema**

First floor apartment forming part of a prestigious development in the heart of a much sought after area. Offering a spacious layout and enjoying plenty of natural light, accommodation comprises of an entrance hall, an open plan kitchen/ living/ dining area leading onto a very large front terrace, which is ideal for entertaining and where one can enjoy lovely views of the break water and Valletta, as well as open sea views and pool area. Three bedrooms, two bathrooms, main with en suite, a guest toilet and laundry room. This property is finished to high standards and includes all amenities, as well as underlying parking and use of a communal swimming pool. A truly lovely home, viewings are highly recommended.

### Rooms

- Kitchen/Living/Dining: 0 x 0 m (0 m2)
- ✓ Double Bedroom : 0 x 0 m (0 m2)
- ✓ Double Bedroom : 0 x 0 m (0 m2)
- ✓ Double Bedroom : 0 x 0 m (0 m2)
- Bathroom: 0 x 0 m (0 m2)
- ✓ Shower Ensuite : 0 x 0 m (0 m2)
- ✓ Walk In Wardrobe : 0 x 0 m (0 m2)
- Laundry: 0 x 0 m (0 m2)