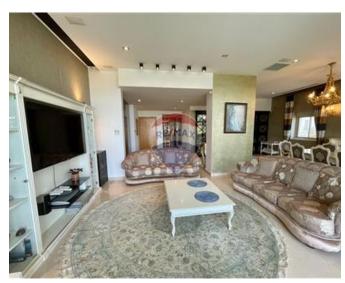

### **Apartment - For Rent - Sliema**

First floor apartment forming part of a prestigious development in the heart of a much sought after area. Offering a spacious layout and enjoying plenty of natural light, accommodation comprises of an entrance hall, an open plan kitchen/ living/ dining area leading onto a very large front terrace, which is ideal for entertaining and where one can enjoy lovely views of the break water and Valletta, as well as open sea views and pool area. Three bedrooms, two bathrooms, main with en suite, a guest toilet and laundry room. This property is finished to high standards and includes all amenities, as well as underlying parking and use of a communal swimming pool. A truly lovely home, viewings are highly recommended.