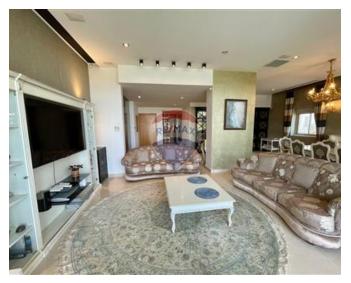

### **Apartment - For Rent - Sliema**

First floor apartment forming part of a prestigious development in the heart of a much sought after area. Offering a spacious layout and enjoying plenty of natural light, accommodation comprises of an entrance hall, an open plan kitchen/ living/ dining area leading onto a very large front terrace, which is ideal for entertaining and where one can enjoy lovely views of the break water and Valletta, as well as open sea views and pool area. Three bedrooms, two bathrooms, main with en suite, a guest toilet and laundry room. This property is finished to high standards and includes all amenities, as well as underlying parking and use of a communal swimming pool. A truly lovely home, viewings are highly recommended.