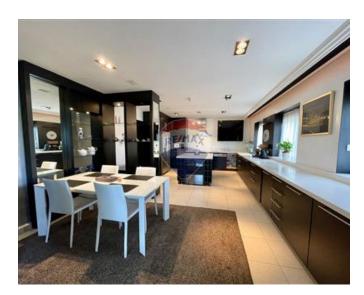

### **Apartment - For Rent - Sliema**

First floor apartment forming part of a prestigious development in the heart of a much sought after area. Offering a spacious layout and enjoying plenty of natural light, accommodation comprises of an entrance hall, an open plan kitchen/ living/ dining area leading onto a very large front terrace, which is ideal for entertaining and where one can enjoy lovely views of the break water and Valletta, as well as open sea views and pool area. Three bedrooms, two bathrooms, main with en suite, a guest toilet and laundry room. This property is finished to high standards and includes all amenities, as well as underlying parking and use of a communal swimming pool. A truly lovely home, viewings are highly recommended.