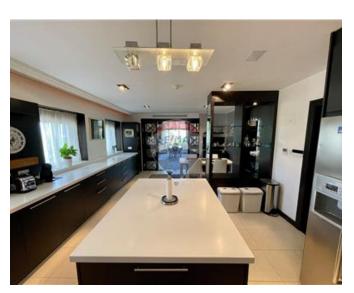

### **Apartment - For Rent - Sliema**

First floor apartment forming part of a prestigious development in the heart of a much sought after area. Offering a spacious layout and enjoying plenty of natural light, accommodation comprises of an entrance hall, an open plan kitchen/ living/ dining area leading onto a very large front terrace, which is ideal for entertaining and where one can enjoy lovely views of the break water and Valletta, as well as open sea views and pool area. Three bedrooms, two bathrooms, main with en suite, a guest toilet and laundry room. This property is finished to high standards and includes all amenities, as well as underlying parking and use of a communal swimming pool. A truly lovely home, viewings are highly recommended.