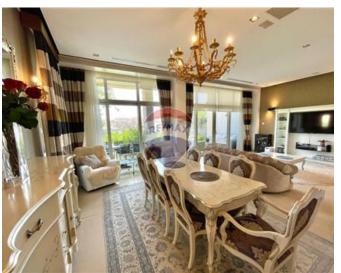

### **Apartment - For Rent - Sliema**

First floor apartment forming part of a prestigious development in the heart of a much sought after area. Offering a spacious layout and enjoying plenty of natural light, accommodation comprises of an entrance hall, an open plan kitchen/ living/ dining area leading onto a very large front terrace, which is ideal for entertaining and where one can enjoy lovely views of the break water and Valletta, as well as open sea views and pool area. Three bedrooms, two bathrooms, main with en suite, a guest toilet and laundry room. This property is finished to high standards and includes all amenities, as well as underlying parking and use of a communal swimming pool. A truly lovely home, viewings are highly recommended.