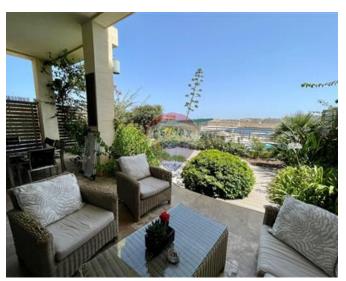

### **Apartment - For Rent - Sliema**

First floor apartment forming part of a prestigious development in the heart of a much sought after area. Offering a spacious layout and enjoying plenty of natural light, accommodation comprises of an entrance hall, an open plan kitchen/ living/ dining area leading onto a very large front terrace, which is ideal for entertaining and where one can enjoy lovely views of the break water and Valletta, as well as open sea views and pool area. Three bedrooms, two bathrooms, main with en suite, a guest toilet and laundry room. This property is finished to high standards and includes all amenities, as well as underlying parking and use of a communal swimming pool. A truly lovely home, viewings are highly recommended.