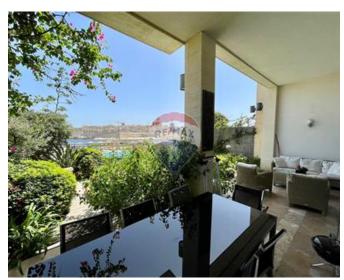

### **Apartment - For Rent - Sliema**

First floor apartment forming part of a prestigious development in the heart of a much sought after area. Offering a spacious layout and enjoying plenty of natural light, accommodation comprises of an entrance hall, an open plan kitchen/ living/ dining area leading onto a very large front terrace, which is ideal for entertaining and where one can enjoy lovely views of the break water and Valletta, as well as open sea views and pool area. Three bedrooms, two bathrooms, main with en suite, a guest toilet and laundry room. This property is finished to high standards and includes all amenities, as well as underlying parking and use of a communal swimming pool. A truly lovely home, viewings are highly recommended.