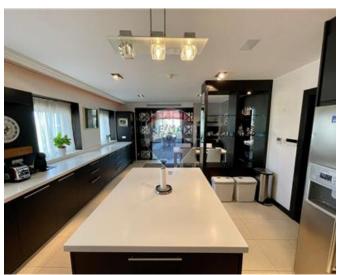

### **Apartment - For Rent - Sliema**

First floor apartment forming part of a prestigious development in the heart of a much sought after area. Offering a spacious layout and enjoying plenty of natural light, accommodation comprises of an entrance hall, an open plan kitchen/ living/ dining area leading onto a very large front terrace, which is ideal for entertaining and where one can enjoy lovely views of the break water and Valletta, as well as open sea views and pool area. Three bedrooms, two bathrooms, main with en suite, a guest toilet and laundry room. This property is finished to high standards and includes all amenities, as well as underlying parking and use of a communal swimming pool. A truly lovely home, viewings are highly recommended.