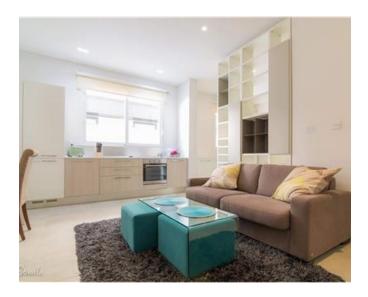

### Studio Flat - For Rent - Sliema

SLIEMA - A ground floor studio apartment, situated in a central area, close to all amenities. It consists of an open kitchen/living/dining area with a double bed and a guest shower room. This apartment is fully equipped and air-conditioned. Good value for money!