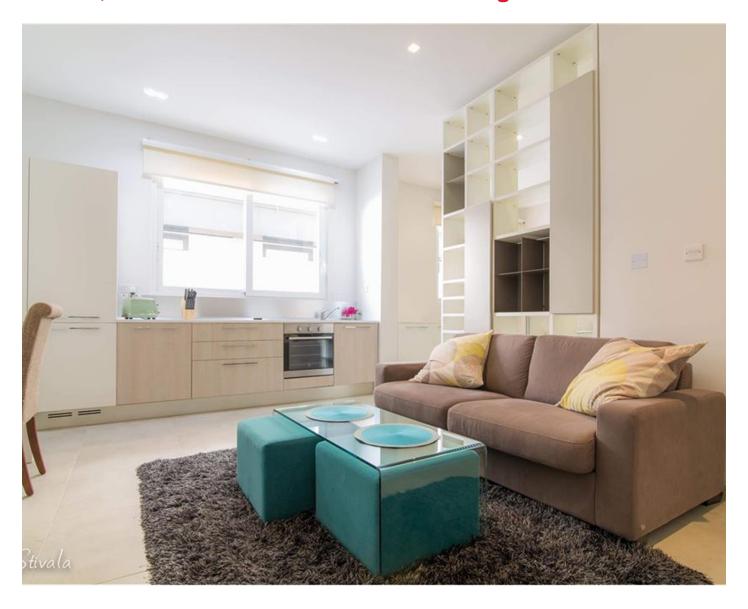

### Studio Flat - For Rent - Sliema

SLIEMA - A ground floor studio apartment, situated in a central area, close to all amenities. It consists of an open kitchen/living/dining area with a double bed and a guest shower room. This apartment is fully equipped and air-conditioned. Good value for money!