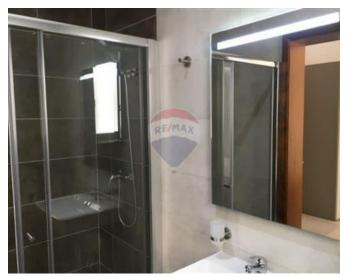

#### Rooms

- Kitchen/Living/Dining : 0 x 0 m (0 m2)
- Double Bedroom : 0 x 0 m (0 m2)
- Double Bedroom : 0 x 0 m (0 m2)
- Double Bedroom : 0 x 0 m (0 m2)
- Bathroom : 0 x 0 m (0 m2)
- ✓ Shower Ensuite : 0 x 0 m (0 m2)
- Shower Ensuite : 0 x 0 m (0 m2)