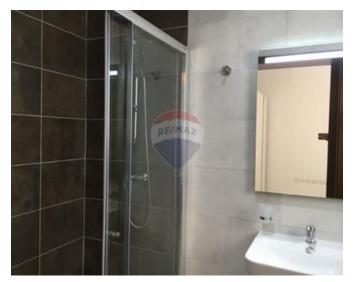

#### Rooms

- Kitchen/Living/Dining : 0 x 0 m (0 m2)
- Double Bedroom : 0 x 0 m (0 m2)
- Double Bedroom : 0 x 0 m (0 m2)
- Double Bedroom : 0 x 0 m (0 m2)
- Bathroom : 0 x 0 m (0 m2)
- ✓ Shower Ensuite : 0 x 0 m (0 m2)
- Shower Ensuite : 0 x 0 m (0 m2)