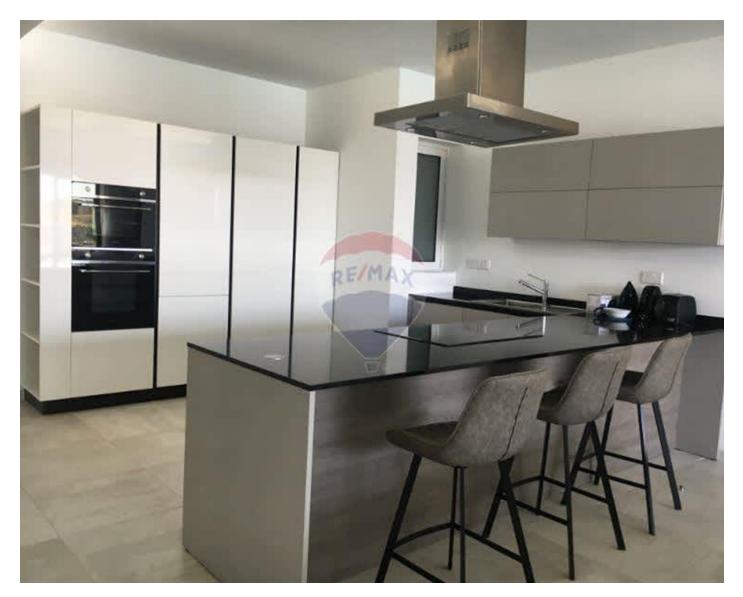

## **Apartment - For Rent - Sliema**

SLIEMA- Elegant new seafront apartment exceptionally located on the seafront, convenient walking distance to amenities and local services. Accommodation comprises of spacious layout including a warm welcoming entrance, a modern spacious open plan kitchen/lounge/dining leading to a furnished terrace, 3 double bedrooms, 3 bathrooms, laundry/utility room and complemented with a garage.

#### Rooms

- Kitchen/Living/Dining : 0 x 0 m (0 m2)
- Double Bedroom : 0 x 0 m (0 m2)
- Double Bedroom : 0 x 0 m (0 m2)
- Double Bedroom : 0 x 0 m (0 m2)
- Bathroom : 0 x 0 m (0 m2)
- ✓ Shower Ensuite : 0 x 0 m (0 m2)
- Shower Ensuite : 0 x 0 m (0 m2)