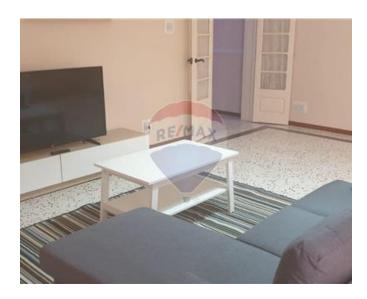

## **Apartment - For Rent - Pieta**

PIETA- This modern apartment is situated in a quiet residential street, yet in the central location close to all amenities in Pieta. The layout consists of an equipped kitchen/dining, spacious separate lounge room, 2 double bedrooms, 1 single bedroom, 1 guest bathroom and a storage room. Apartment is being offered full air-conditioned. Available for immediate occupation.

### Rooms

Kitchen/Dining: 0 x 0 m (0 m2)

✓ Double Bedroom : 0 x 0 m (0 m2)

✓ Double Bedroom : 0 x 0 m (0 m2)

✓ Single Bedroom : 0 x 0 m (0 m2)

Bathroom: 0 x 0 m (0 m2)