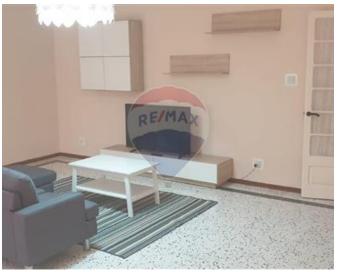

## **Apartment - For Rent - Pieta**

PIETA- This modern apartment is situated in a quiet residential street, yet in the central location close to all amenities in Pieta. The layout consists of an equipped kitchen/dining, spacious separate lounge room, 2 double bedrooms, 1 single bedroom, 1 guest bathroom and a storage room. Apartment is being offered full air-conditioned. Available for immediate occupation.

### Rooms

Kitchen/Dining: 0 x 0 m (0 m2)

✓ Double Bedroom : 0 x 0 m (0 m2)

✓ Double Bedroom : 0 x 0 m (0 m2)

✓ Single Bedroom : 0 x 0 m (0 m2)

Bathroom: 0 x 0 m (0 m2)