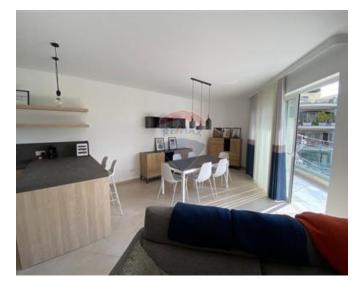

# **Apartment - For Rent - Swieqi**

SWIEQI - New on the market, well finished second-floor apartment, located on a quiet road in Swieqi, facing a park and close to St.George"s Bay. Layout is in the form of an open plan kitchen/living/dining, two double bedrooms(main with an en-suite), bedroom with two single beds, a guest bathroom, a front terrace and a back balcony. This property fully air conditioned and fully equipped. Optional two car garage

## Rooms

- Kitchen/Living/Dining : 0 x 0 m (0 m2)
- Double Bedroom : 0 x 0 m (0 m2)
- Double Bedroom : 0 x 0 m (0 m2)
- Double Bedroom : 0 x 0 m (0 m2)
- Shower : 0 x 0 m (0 m2)
- Shower Ensuite : 0 x 0 m (0 m2)
- Garage : 0 x 0 m (0 m2)