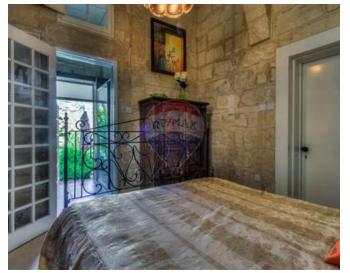

### Palazzo - For Rent - Mdina

MDINA - An expertly converted Palazzo in the old Capital City of Malta. This property is truly a gem and one of the most unique properties in Malta and boasts unobstructed views over Mdina. The layout of this lovely property comprises an entrance hallway, with an art-nouveau inspired dining room on one side, and a fully furnished and equipped kitchen on the other side. Additional rooms on the ground floor include a double bedroom with shower ensuite, and a hybrid conservatory-style dining room both with direct access to the sunny and pleasant garden. The garden is centred around a hybrid pond/pool. This shallow-depth, jet-powered pond/pool with only cold water is designed to refresh oneself during the hot summer months. Also located on the ground floor is a small W.C. Halfway up the majestic staircase leading to the first floor is a bedroom, with 2 single beds. The first floor consists of another two double bedrooms, one of which has an en-suite shower and access to a seperate balcony overlooking the garden. Adjacent to this bedroom is a family-style bathroom which includes both a shower, and a bath and also another balcony, accessible from the first floor hallway, that overlooks the garden. This property boasts of an impressive drawing room/Sala Nobile, which serves as a living, dining and study area) with views. The Sala also enjoys a quaint balcony perfect to breathe in the morning air whilst enjoying your coffee! The upper levels of the property consist of a separate shower-room, and a final double bedroom which is on the top floor of the property. One of the most outstanding residences in Malta, must be seen to be appreciated!