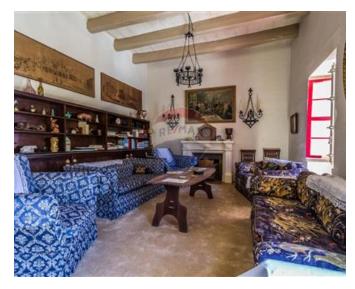

### Palazzo - For Rent - Mdina

MDINA - An expertly converted Palazzo in the old Capital City of Malta. This property is truly a gem and one of the most unique properties in Malta and boasts unobstructed views over Mdina. The layout of this lovely property comprises an entrance hallway, with an art-nouveau inspired dining room on one side, and a fully furnished and equipped kitchen on the other side. Additional rooms on the ground floor include a double bedroom with shower ensuite, and a hybrid conservatory-style dining room both with direct access to the sunny and pleasant garden. The garden is centred around a hybrid pond/pool. This shallow-depth, jet-powered pond/pool with only cold water is designed to refresh oneself during the hot summer months. Also located on the ground floor is a small W.C. Halfway up the majestic staircase leading to the first floor is a bedroom, with 2 single beds. The first floor consists of another two double bedrooms, one of which has an en-suite shower and access to a seperate balcony overlooking the garden. Adjacent to this bedroom is a family-style bathroom which includes both a shower, and a bath and also another balcony, accessible from the first floor hallway, that overlooks the garden. This property boasts of an impressive drawing room/Sala Nobile, which serves as a living, dining and study area) with views. The Sala also enjoys a quaint balcony perfect to breathe in the morning air whilst enjoying your coffee! The upper levels of the property consist of a separate shower-room, and a final double bedroom which is on the top floor of the property. One of the most outstanding residences in Malta, must be seen to be appreciated!