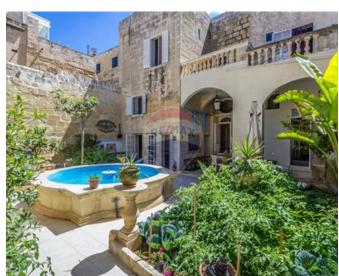

### Palazzo - For Rent - Mdina

MDINA - An expertly converted Palazzo in the old Capital City of Malta. This property is truly a gem and one of the most unique properties in Malta and boasts unobstructed views over Mdina. The layout of this lovely property comprises an entrance hallway, with an art-nouveau inspired dining room on one side, and a fully furnished and equipped kitchen on the other side. Additional rooms on the ground floor include a double bedroom with shower ensuite, and a hybrid conservatory-style dining room both with direct access to the sunny and pleasant garden. The garden is centred around a hybrid pond/pool. This shallow-depth, jet-powered pond/pool with only cold water is designed to refresh oneself during the hot summer months. Also located on the ground floor is a small W.C. Halfway up the majestic staircase leading to the first floor is a bedroom, with 2 single beds. The first floor consists of another two double bedrooms, one of which has an en-suite shower and access to a seperate balcony overlooking the garden. Adjacent to this bedroom is a family-style bathroom which includes both a shower, and a bath and also another balcony, accessible from the first floor hallway, that overlooks the garden. This property boasts of an impressive drawing room/Sala Nobile, which serves as a living, dining and study area) with views. The Sala also enjoys a quaint balcony perfect to breathe in the morning air whilst enjoying your coffee! The upper levels of the property consist of a separate shower-room, and a final double bedroom which is on the top floor of the property. One of the most outstanding residences in Malta, must be seen to be appreciated!