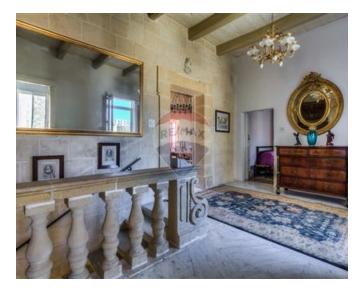

### Palazzo - For Rent - Mdina

MDINA - An expertly converted Palazzo in the old Capital City of Malta. This property is truly a gem and one of the most unique properties in Malta and boasts unobstructed views over Mdina. The layout of this lovely property comprises an entrance hallway, with an art-nouveau inspired dining room on one side, and a fully furnished and equipped kitchen on the other side. Additional rooms on the ground floor include a double bedroom with shower ensuite, and a hybrid conservatory-style dining room both with direct access to the sunny and pleasant garden. The garden is centred around a hybrid pond/pool. This shallow-depth, jet-powered pond/pool with only cold water is designed to refresh oneself during the hot summer months. Also located on the ground floor is a small W.C. Halfway up the majestic staircase leading to the first floor is a bedroom, with 2 single beds. The first floor consists of another two double bedrooms, one of which has an en-suite shower and access to a seperate balcony overlooking the garden. Adjacent to this bedroom is a family-style bathroom which includes both a shower, and a bath and also another balcony, accessible from the first floor hallway, that overlooks the garden. This property boasts of an impressive drawing room/Sala Nobile, which serves as a living, dining and study area) with views. The Sala also enjoys a quaint balcony perfect to breathe in the morning air whilst enjoying your coffee! The upper levels of the property consist of a separate shower-room, and a final double bedroom which is on the top floor of the property. One of the most outstanding residences in Malta, must be seen to be appreciated!