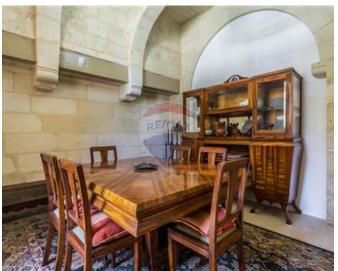

### Palazzo - For Rent - Mdina

MDINA - An expertly converted Palazzo in the old Capital City of Malta. This property is truly a gem and one of the most unique properties in Malta and boasts unobstructed views over Mdina. The layout of this lovely property comprises an entrance hallway, with an art-nouveau inspired dining room on one side, and a fully furnished and equipped kitchen on the other side. Additional rooms on the ground floor include a double bedroom with shower ensuite, and a hybrid conservatory-style dining room both with direct access to the sunny and pleasant garden. The garden is centred around a hybrid pond/pool. This shallow-depth, jet-powered pond/pool with only cold water is designed to refresh oneself during the hot summer months. Also located on the ground floor is a small W.C. Halfway up the majestic staircase leading to the first floor is a bedroom, with 2 single beds. The first floor consists of another two double bedrooms, one of which has an en-suite shower and access to a seperate balcony overlooking the garden. Adjacent to this bedroom is a family-style bathroom which includes both a shower, and a bath and also another balcony, accessible from the first floor hallway, that overlooks the garden. This property boasts of an impressive drawing room/Sala Nobile, which serves as a living, dining and study area) with views. The Sala also enjoys a quaint balcony perfect to breathe in the morning air whilst enjoying your coffee! The upper levels of the property consist of a separate shower-room, and a final double bedroom which is on the top floor of the property. One of the most outstanding residences in Malta, must be seen to be appreciated!

#### Rooms

- ✓ Hall: 0 x 0 m (0 m2)
- ✓ Kitchen: 0 x 0 m (0 m2)
- ✓ Dining: 0 x 0 m (0 m2)
- ✓ Dining: 0 x 0 m (0 m2)
- $\checkmark$  Living/Dining: 0 x 0 m (0 m2)

- ✓ Office / Study : 0 x 0 m (0 m2)
- ✓ Double Bedroom : 0 x 0 m (0 m2)
- ✓ Double Bedroom : 0 x 0 m (0 m2)
- ✓ Double Bedroom : 0 x 0 m (0 m2)
- ✓ Double Bedroom : 0 x 0 m (0 m2)
- ✓ Double Bedroom : 0 x 0 m (0 m2)
- ✓ Guest Toilet: 0 x 0 m (0 m2)
- ✓ Shower: 0 x 0 m (0 m2)
- ✓ Bathroom : 0 x 0 m (0 m2)
- ✓ Bathroom Ensuite : 0 x 0 m (0 m2)
- ✓ Bathroom Ensuite : 0 x 0 m (0 m2)