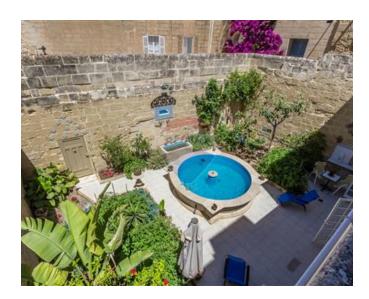

### Palazzo - For Rent - Mdina

MDINA - An expertly converted Palazzo in the old Capital City of Malta. This property is truly a gem and one of the most unique properties in Malta and boasts unobstructed views over Mdina. The layout of this lovely property comprises an entrance hallway, with an art-nouveau inspired dining room on one side, and a fully furnished and equipped kitchen on the other side. Additional rooms on the ground floor include a double bedroom with shower ensuite, and a hybrid conservatory-style dining room both with direct access to the sunny and pleasant garden. The garden is centred around a hybrid pond/pool. This shallow-depth, jet-powered pond/pool with only cold water is designed to refresh oneself during the hot summer months. Also located on the ground floor is a small W.C. Halfway up the majestic staircase leading to the first floor is a bedroom, with 2 single beds. The first floor consists of another two double bedrooms, one of which has an en-suite shower and access to a seperate balcony overlooking the garden. Adjacent to this bedroom is a family-style bathroom which includes both a shower, and a bath and also another balcony, accessible from the first floor hallway, that overlooks the garden. This property boasts of an impressive drawing room/Sala Nobile, which serves as a living, dining and study area) with views. The Sala also enjoys a quaint balcony perfect to breathe in the morning air whilst enjoying your coffee! The upper levels of the property consist of a separate shower-room, and a final double bedroom which is on the top floor of the property. One of the most outstanding residences in Malta, must be seen to be appreciated!