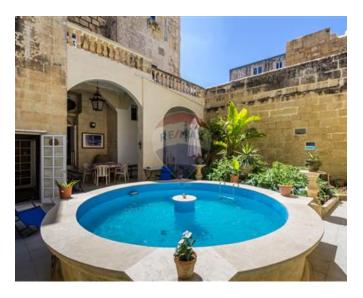

### Palazzo - For Rent - Mdina

MDINA - An expertly converted Palazzo in the old Capital City of Malta. This property is truly a gem and one of the most unique properties in Malta and boasts unobstructed views over Mdina. The layout of this lovely property comprises an entrance hallway, with an art-nouveau inspired dining room on one side, and a fully furnished and equipped kitchen on the other side. Additional rooms on the ground floor include a double bedroom with shower ensuite, and a hybrid conservatory-style dining room both with direct access to the sunny and pleasant garden. The garden is centred around a hybrid pond/pool. This shallow-depth, jet-powered pond/pool with only cold water is designed to refresh oneself during the hot summer months. Also located on the ground floor is a small W.C. Halfway up the majestic staircase leading to the first floor is a bedroom, with 2 single beds. The first floor consists of another two double bedrooms, one of which has an en-suite shower and access to a seperate balcony overlooking the garden. Adjacent to this bedroom is a family-style bathroom which includes both a shower, and a bath and also another balcony, accessible from the first floor hallway, that overlooks the garden. This property boasts of an impressive drawing room/Sala Nobile, which serves as a living, dining and study area) with views. The Sala also enjoys a quaint balcony perfect to breathe in the morning air whilst enjoying your coffee! The upper levels of the property consist of a separate shower-room, and a final double bedroom which is on the top floor of the property. One of the most outstanding residences in Malta, must be seen to be appreciated!