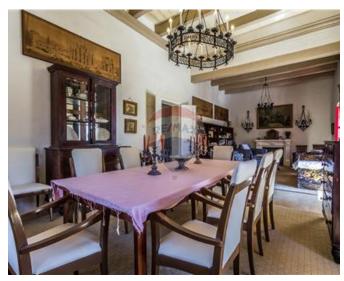

### Palazzo - For Rent - Mdina

MDINA - An expertly converted Palazzo in the old Capital City of Malta. This property is truly a gem and one of the most unique properties in Malta and boasts unobstructed views over Mdina. The layout of this lovely property comprises an entrance hallway, with an art-nouveau inspired dining room on one side, and a fully furnished and equipped kitchen on the other side. Additional rooms on the ground floor include a double bedroom with shower ensuite, and a hybrid conservatory-style dining room both with direct access to the sunny and pleasant garden. The garden is centred around a hybrid pond/pool. This shallow-depth, jet-powered pond/pool with only cold water is designed to refresh oneself during the hot summer months. Also located on the ground floor is a small W.C. Halfway up the majestic staircase leading to the first floor is a bedroom, with 2 single beds. The first floor consists of another two double bedrooms, one of which has an en-suite shower and access to a seperate balcony overlooking the garden. Adjacent to this bedroom is a family-style bathroom which includes both a shower, and a bath and also another balcony, accessible from the first floor hallway, that overlooks the garden. This property boasts of an impressive drawing room/Sala Nobile, which serves as a living, dining and study area) with views. The Sala also enjoys a quaint balcony perfect to breathe in the morning air whilst enjoying your coffee! The upper levels of the property consist of a separate shower-room, and a final double bedroom which is on the top floor of the property. One of the most outstanding residences in Malta, must be seen to be appreciated!