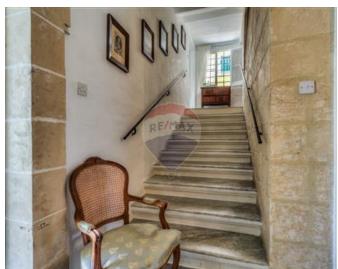

### Palazzo - For Rent - Mdina

MDINA - An expertly converted Palazzo in the old Capital City of Malta. This property is truly a gem and one of the most unique properties in Malta and boasts unobstructed views over Mdina. The layout of this lovely property comprises an entrance hallway, with an art-nouveau inspired dining room on one side, and a fully furnished and equipped kitchen on the other side. Additional rooms on the ground floor include a double bedroom with shower ensuite, and a hybrid conservatory-style dining room both with direct access to the sunny and pleasant garden. The garden is centred around a hybrid pond/pool. This shallow-depth, jet-powered pond/pool with only cold water is designed to refresh oneself during the hot summer months. Also located on the ground floor is a small W.C. Halfway up the majestic staircase leading to the first floor is a bedroom, with 2 single beds. The first floor consists of another two double bedrooms, one of which has an en-suite shower and access to a seperate balcony overlooking the garden. Adjacent to this bedroom is a family-style bathroom which includes both a shower, and a bath and also another balcony, accessible from the first floor hallway, that overlooks the garden. This property boasts of an impressive drawing room/Sala Nobile, which serves as a living, dining and study area) with views. The Sala also enjoys a quaint balcony perfect to breathe in the morning air whilst enjoying your coffee! The upper levels of the property consist of a separate shower-room, and a final double bedroom which is on the top floor of the property. One of the most outstanding residences in Malta, must be seen to be appreciated!