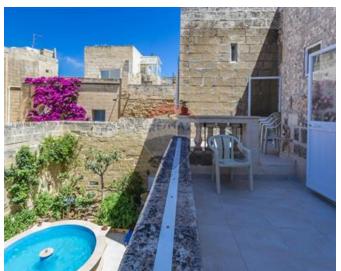

### Palazzo - For Rent - Mdina

MDINA - An expertly converted Palazzo in the old Capital City of Malta. This property is truly a gem and one of the most unique properties in Malta and boasts unobstructed views over Mdina. The layout of this lovely property comprises an entrance hallway, with an art-nouveau inspired dining room on one side, and a fully furnished and equipped kitchen on the other side. Additional rooms on the ground floor include a double bedroom with shower ensuite, and a hybrid conservatory-style dining room both with direct access to the sunny and pleasant garden. The garden is centred around a hybrid pond/pool. This shallow-depth, jet-powered pond/pool with only cold water is designed to refresh oneself during the hot summer months. Also located on the ground floor is a small W.C. Halfway up the majestic staircase leading to the first floor is a bedroom, with 2 single beds. The first floor consists of another two double bedrooms, one of which has an en-suite shower and access to a seperate balcony overlooking the garden. Adjacent to this bedroom is a family-style bathroom which includes both a shower, and a bath and also another balcony, accessible from the first floor hallway, that overlooks the garden. This property boasts of an impressive drawing room/Sala Nobile, which serves as a living, dining and study area) with views. The Sala also enjoys a quaint balcony perfect to breathe in the morning air whilst enjoying your coffee! The upper levels of the property consist of a separate shower-room, and a final double bedroom which is on the top floor of the property. One of the most outstanding residences in Malta, must be seen to be appreciated!