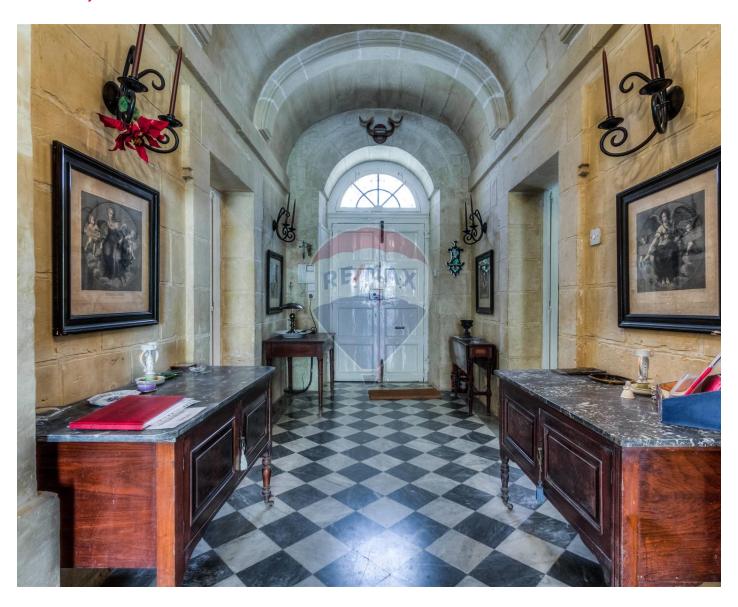

### Palazzo - For Rent - Mdina

MDINA - An expertly converted Palazzo in the old Capital City of Malta. This property is truly a gem and one of the most unique properties in Malta and boasts unobstructed views over Mdina. The layout of this lovely property comprises an entrance hallway, with an art-nouveau inspired dining room on one side, and a fully furnished and equipped kitchen on the other side. Additional rooms on the ground floor include a double bedroom with shower ensuite, and a hybrid conservatory-style dining room both with direct access to the sunny and pleasant garden. The garden is centred around a hybrid pond/pool. This shallow-depth, jet-powered pond/pool with only cold water is designed to refresh oneself during the hot summer months. Also located on the ground floor is a small W.C. Halfway up the majestic staircase leading to the first floor is a bedroom, with 2 single beds. The first floor consists of another two double bedrooms, one of which has an en-suite shower and access to a seperate balcony overlooking the garden. Adjacent to this bedroom is a family-style bathroom which includes both a shower, and a bath and also another balcony, accessible from the first floor hallway, that overlooks the garden. This property boasts of an impressive drawing room/Sala Nobile, which serves as a living, dining and study area) with views. The Sala also enjoys a quaint balcony perfect to breathe in the morning air whilst enjoying your coffee! The upper levels of the property consist of a separate shower-room, and a final double bedroom which is on the top floor of the property. One of the most outstanding residences in Malta, must be seen to be appreciated!

#### **Features**

- ✓ Kitchen/Dinette
- Entrance Hall
- ✓ A/C
- Balcony
- Front Patio

- En Suite
- Fire Place Heating
- Terrace
- Garden

#### Rooms

- ✓ Hall: 0 x 0 m (0 m2)
- ✓ Kitchen: 0 x 0 m (0 m2)
- ✓ Dining: 0 x 0 m (0 m2)
- ✓ Dining: 0 x 0 m (0 m2)
- $\checkmark$  Living/Dining: 0 x 0 m (0 m2)

- ✓ Office / Study : 0 x 0 m (0 m2)
- ✓ Double Bedroom : 0 x 0 m (0 m2)
- ✓ Double Bedroom : 0 x 0 m (0 m2)
- ✓ Double Bedroom : 0 x 0 m (0 m2)
- ✓ Double Bedroom : 0 x 0 m (0 m2)
- ✓ Double Bedroom : 0 x 0 m (0 m2)
- ✓ Guest Toilet: 0 x 0 m (0 m2)
- ✓ Shower: 0 x 0 m (0 m2)
- ✓ Bathroom : 0 x 0 m (0 m2)
- ✓ Bathroom Ensuite : 0 x 0 m (0 m2)
- ✓ Bathroom Ensuite : 0 x 0 m (0 m2)