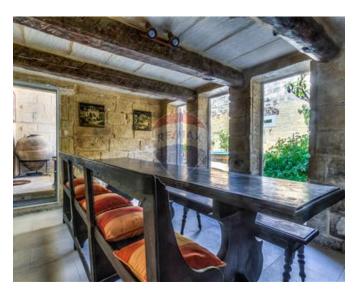

### Palazzo - For Rent - Mdina

MDINA - An expertly converted Palazzo in the old Capital City of Malta. This property is truly a gem and one of the most unique properties in Malta and boasts unobstructed views over Mdina. The layout of this lovely property comprises an entrance hallway, with an art-nouveau inspired dining room on one side, and a fully furnished and equipped kitchen on the other side. Additional rooms on the ground floor include a double bedroom with shower ensuite, and a hybrid conservatory-style dining room both with direct access to the sunny and pleasant garden. The garden is centred around a hybrid pond/pool. This shallow-depth, jet-powered pond/pool with only cold water is designed to refresh oneself during the hot summer months. Also located on the ground floor is a small W.C. Halfway up the majestic staircase leading to the first floor is a bedroom, with 2 single beds. The first floor consists of another two double bedrooms, one of which has an en-suite shower and access to a seperate balcony overlooking the garden. Adjacent to this bedroom is a family-style bathroom which includes both a shower, and a bath and also another balcony, accessible from the first floor hallway, that overlooks the garden. This property boasts of an impressive drawing room/Sala Nobile, which serves as a living, dining and study area) with views. The Sala also enjoys a quaint balcony perfect to breathe in the morning air whilst enjoying your coffee! The upper levels of the property consist of a separate shower-room, and a final double bedroom which is on the top floor of the property. One of the most outstanding residences in Malta, must be seen to be appreciated!