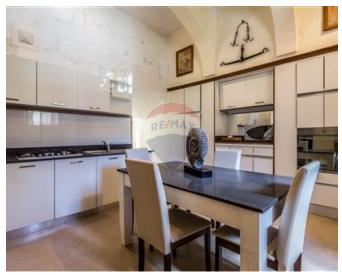

### Palazzo - For Rent - Mdina

MDINA - An expertly converted Palazzo in the old Capital City of Malta. This property is truly a gem and one of the most unique properties in Malta and boasts unobstructed views over Mdina. The layout of this lovely property comprises an entrance hallway, with an art-nouveau inspired dining room on one side, and a fully furnished and equipped kitchen on the other side. Additional rooms on the ground floor include a double bedroom with shower ensuite, and a hybrid conservatory-style dining room both with direct access to the sunny and pleasant garden. The garden is centred around a hybrid pond/pool. This shallow-depth, jet-powered pond/pool with only cold water is designed to refresh oneself during the hot summer months. Also located on the ground floor is a small W.C. Halfway up the majestic staircase leading to the first floor is a bedroom, with 2 single beds. The first floor consists of another two double bedrooms, one of which has an en-suite shower and access to a seperate balcony overlooking the garden. Adjacent to this bedroom is a family-style bathroom which includes both a shower, and a bath and also another balcony, accessible from the first floor hallway, that overlooks the garden. This property boasts of an impressive drawing room/Sala Nobile, which serves as a living, dining and study area) with views. The Sala also enjoys a quaint balcony perfect to breathe in the morning air whilst enjoying your coffee! The upper levels of the property consist of a separate shower-room, and a final double bedroom which is on the top floor of the property. One of the most outstanding residences in Malta, must be seen to be appreciated!

#### Rooms

- ✓ Hall: 0 x 0 m (0 m2)
- ✓ Kitchen: 0 x 0 m (0 m2)
- ✓ Dining: 0 x 0 m (0 m2)
- ✓ Dining: 0 x 0 m (0 m2)
- $\checkmark$  Living/Dining: 0 x 0 m (0 m2)

- ✓ Office / Study : 0 x 0 m (0 m2)
- ✓ Double Bedroom : 0 x 0 m (0 m2)
- ✓ Double Bedroom : 0 x 0 m (0 m2)
- ✓ Double Bedroom : 0 x 0 m (0 m2)
- ✓ Double Bedroom : 0 x 0 m (0 m2)
- ✓ Double Bedroom : 0 x 0 m (0 m2)
- ✓ Guest Toilet: 0 x 0 m (0 m2)
- ✓ Shower: 0 x 0 m (0 m2)
- ✓ Bathroom : 0 x 0 m (0 m2)
- ✓ Bathroom Ensuite : 0 x 0 m (0 m2)
- ✓ Bathroom Ensuite : 0 x 0 m (0 m2)