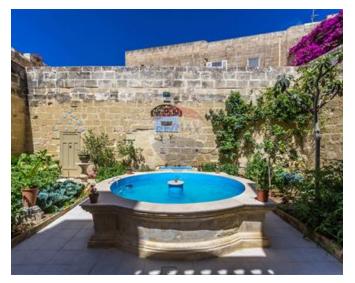

### Palazzo - For Rent - Mdina

MDINA - An expertly converted Palazzo in the old Capital City of Malta. This property is truly a gem and one of the most unique properties in Malta and boasts unobstructed views over Mdina. The layout of this lovely property comprises an entrance hallway, with an art-nouveau inspired dining room on one side, and a fully furnished and equipped kitchen on the other side. Additional rooms on the ground floor include a double bedroom with shower ensuite, and a hybrid conservatory-style dining room both with direct access to the sunny and pleasant garden. The garden is centred around a hybrid pond/pool. This shallow-depth, jet-powered pond/pool with only cold water is designed to refresh oneself during the hot summer months. Also located on the ground floor is a small W.C. Halfway up the majestic staircase leading to the first floor is a bedroom, with 2 single beds. The first floor consists of another two double bedrooms, one of which has an en-suite shower and access to a seperate balcony overlooking the garden. Adjacent to this bedroom is a family-style bathroom which includes both a shower, and a bath and also another balcony, accessible from the first floor hallway, that overlooks the garden. This property boasts of an impressive drawing room/Sala Nobile, which serves as a living, dining and study area) with views. The Sala also enjoys a quaint balcony perfect to breathe in the morning air whilst enjoying your coffee! The upper levels of the property consist of a separate shower-room, and a final double bedroom which is on the top floor of the property. One of the most outstanding residences in Malta, must be seen to be appreciated!