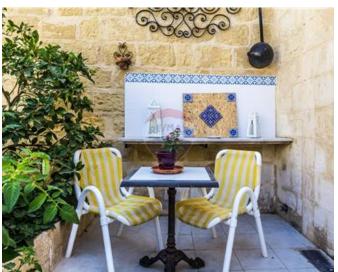

### Palazzo - For Rent - Mdina

MDINA - An expertly converted Palazzo in the old Capital City of Malta. This property is truly a gem and one of the most unique properties in Malta and boasts unobstructed views over Mdina. The layout of this lovely property comprises an entrance hallway, with an art-nouveau inspired dining room on one side, and a fully furnished and equipped kitchen on the other side. Additional rooms on the ground floor include a double bedroom with shower ensuite, and a hybrid conservatory-style dining room both with direct access to the sunny and pleasant garden. The garden is centred around a hybrid pond/pool. This shallow-depth, jet-powered pond/pool with only cold water is designed to refresh oneself during the hot summer months. Also located on the ground floor is a small W.C. Halfway up the majestic staircase leading to the first floor is a bedroom, with 2 single beds. The first floor consists of another two double bedrooms, one of which has an en-suite shower and access to a seperate balcony overlooking the garden. Adjacent to this bedroom is a family-style bathroom which includes both a shower, and a bath and also another balcony, accessible from the first floor hallway, that overlooks the garden. This property boasts of an impressive drawing room/Sala Nobile, which serves as a living, dining and study area) with views. The Sala also enjoys a quaint balcony perfect to breathe in the morning air whilst enjoying your coffee! The upper levels of the property consist of a separate shower-room, and a final double bedroom which is on the top floor of the property. One of the most outstanding residences in Malta, must be seen to be appreciated!