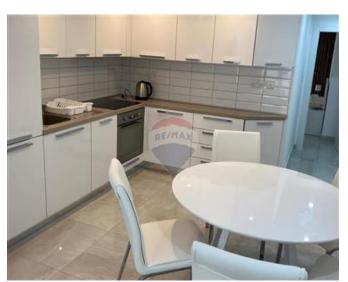

### **Maisonette - For Rent - Sliema**

SLIEMA - A ground floor Maisonette with it's own private entrance, fully equipped and air conditioned throughout, only 30m from Tower Road seafront. The layout is in the form of an open plan kitchen/ dining/ living, two bedrooms, main with en-suite, a bathroom and a small back yard. This property is Pet Friendly. Highly recommended.

#### Rooms

- Kitchen/Living/Dining: 0 x 0 m (0 m2)
- ✓ Double Bedroom : 0 x 0 m (0 m2)
- ✓ Single Bedroom : 0 x 0 m (0 m2)
- ✓ Bathroom : 0 x 0 m (0 m2)
- ✓ Shower Ensuite : 0 x 0 m (0 m2)