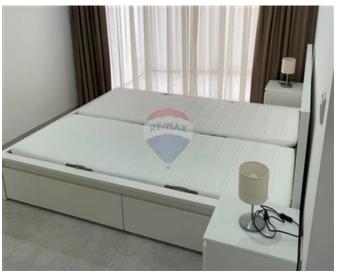

### **Maisonette - For Rent - Sliema**

SLIEMA - A ground floor Maisonette with it's own private entrance, fully equipped and air conditioned throughout, only 30m from Tower Road seafront. The layout is in the form of an open plan kitchen/ dining/ living, two bedrooms, main with en-suite, a bathroom and a small back yard. This property is Pet Friendly. Highly recommended.

#### Rooms

- Kitchen/Living/Dining: 0 x 0 m (0 m2)
- ✓ Double Bedroom : 0 x 0 m (0 m2)
- ✓ Single Bedroom : 0 x 0 m (0 m2)
- ✓ Bathroom : 0 x 0 m (0 m2)
- ✓ Shower Ensuite : 0 x 0 m (0 m2)