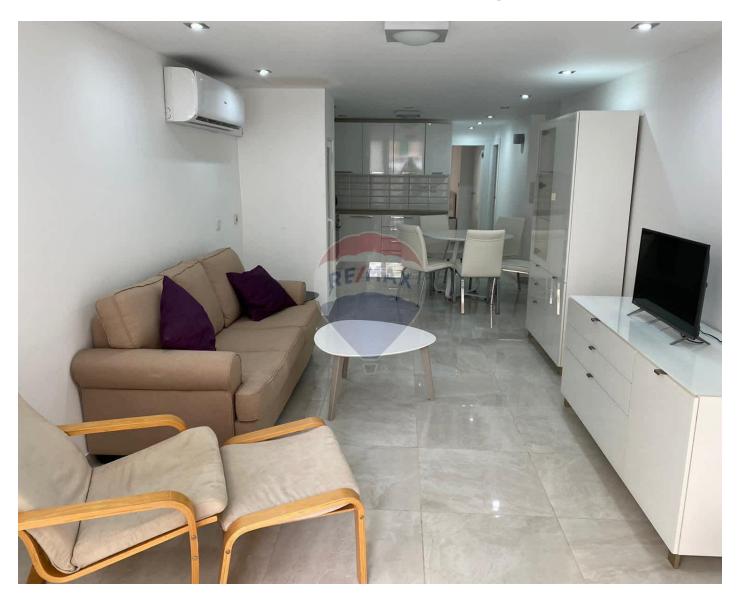

### **Maisonette - For Rent - Sliema**

SLIEMA - A ground floor Maisonette with it's own private entrance, fully equipped and air conditioned throughout, only 30m from Tower Road seafront. The layout is in the form of an open plan kitchen/ dining/ living, two bedrooms, main with en-suite, a bathroom and a small back yard. This property is Pet Friendly. Highly recommended.

#### **Features**

- ✓ Lift
- Ceramic Floor
- Skirting
- Yard

- ✓ Kitchen/Dinette
- ✓ A/C
- Double Glazed