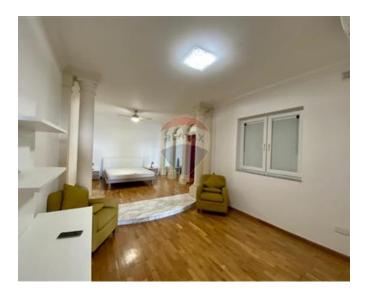

## **Apartment - For Rent - Sliema**

SLIEMA - Brand New to the Market, Seafront Apartment with a very generous layout and large front terrace boasting spectacular sea views. Layout is in the form of an entrance hall going through a very large fully equipped kitchen/ dining / living area, four bedrooms, three of which have en-suite shower, a guest bathroom and laundry. It has been finished and furnished to very high standards. Complementing this superb property are two car spaces.

### Rooms

- ✓ Kitchen/Dining: 0 x 0 m (0 m2)
- ✓ Double Bedroom : 0 x 0 m (0 m2)
- ✓ Double Bedroom : 0 x 0 m (0 m2)
- ✓ Double Bedroom : 0 x 0 m (0 m2)
- Double Bedroom : 0 x 0 m (0 m2)
- ✓ Bathroom : 0 x 0 m (0 m2)
- ✓ Shower Ensuite : 0 x 0 m (0 m2)
- ✓ Shower Ensuite : 0 x 0 m (0 m2)
- ✓ Shower Ensuite : 0 x 0 m (0 m2)
- Laundry: 0 x 0 m (0 m2)
- ✓ Living: 0 x 0 m (0 m2)