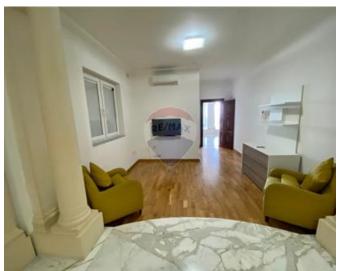

## **Apartment - For Rent - Sliema**

SLIEMA - Brand New to the Market, Seafront Apartment with a very generous layout and large front terrace boasting spectacular sea views. Layout is in the form of an entrance hall going through a very large fully equipped kitchen/ dining / living area, four bedrooms, three of which have en-suite shower, a guest bathroom and laundry. It has been finished and furnished to very high standards. Complementing this superb property are two car spaces.

### Rooms

- ✓ Kitchen/Dining: 0 x 0 m (0 m2)
- ✓ Double Bedroom : 0 x 0 m (0 m2)
- ✓ Double Bedroom : 0 x 0 m (0 m2)
- ✓ Double Bedroom : 0 x 0 m (0 m2)
- Double Bedroom : 0 x 0 m (0 m2)
- ✓ Bathroom : 0 x 0 m (0 m2)
- ✓ Shower Ensuite : 0 x 0 m (0 m2)
- ✓ Shower Ensuite : 0 x 0 m (0 m2)
- ✓ Shower Ensuite : 0 x 0 m (0 m2)
- Laundry: 0 x 0 m (0 m2)
- ✓ Living: 0 x 0 m (0 m2)