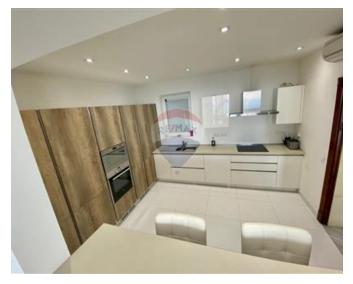

## **Apartment - For Rent - Sliema**

SLIEMA - Brand New to the Market, Seafront Apartment with a very generous layout and large front terrace boasting spectacular sea views. Layout is in the form of an entrance hall going through a very large fully equipped kitchen/ dining / living area, four bedrooms, three of which have en-suite shower, a guest bathroom and laundry. It has been finished and furnished to very high standards. Complementing this superb property are two car spaces.

#### **Features**

- ✓ Lift
- Kitchen/Dinette
- ✓ A/C
- Double Glazed
- Balcony

- Automatic door
- Ceramic Floor
- Skirting
- Terrace

### Rooms

- ✓ Kitchen/Dining: 0 x 0 m (0 m2)
- ✓ Double Bedroom : 0 x 0 m (0 m2)
- ✓ Double Bedroom : 0 x 0 m (0 m2)
- ✓ Double Bedroom : 0 x 0 m (0 m2)
- Double Bedroom : 0 x 0 m (0 m2)
- ✓ Bathroom : 0 x 0 m (0 m2)
- ✓ Shower Ensuite : 0 x 0 m (0 m2)
- ✓ Shower Ensuite : 0 x 0 m (0 m2)
- ✓ Shower Ensuite : 0 x 0 m (0 m2)
- Laundry: 0 x 0 m (0 m2)
- ✓ Living: 0 x 0 m (0 m2)