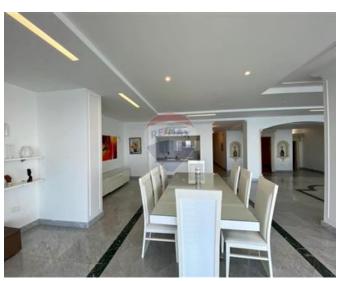

## **Apartment - For Rent - Sliema**

SLIEMA - Brand New to the Market, Seafront Apartment with a very generous layout and large front terrace boasting spectacular sea views. Layout is in the form of an entrance hall going through a very large fully equipped kitchen/ dining / living area, four bedrooms, three of which have en-suite shower, a guest bathroom and laundry. It has been finished and furnished to very high standards. Complementing this superb property are two car spaces.

### Rooms

- ✓ Kitchen/Dining: 0 x 0 m (0 m2)
- ✓ Double Bedroom : 0 x 0 m (0 m2)
- ✓ Double Bedroom : 0 x 0 m (0 m2)
- ✓ Double Bedroom : 0 x 0 m (0 m2)
- Double Bedroom : 0 x 0 m (0 m2)
- ✓ Bathroom : 0 x 0 m (0 m2)
- ✓ Shower Ensuite : 0 x 0 m (0 m2)
- ✓ Shower Ensuite : 0 x 0 m (0 m2)
- ✓ Shower Ensuite : 0 x 0 m (0 m2)
- Laundry: 0 x 0 m (0 m2)
- ✓ Living: 0 x 0 m (0 m2)