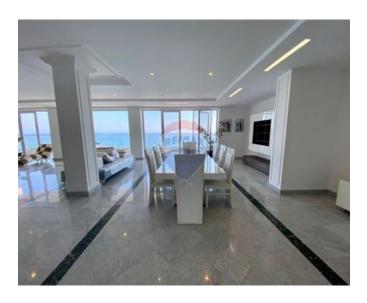

## **Apartment - For Rent - Sliema**

SLIEMA - Brand New to the Market, Seafront Apartment with a very generous layout and large front terrace boasting spectacular sea views. Layout is in the form of an entrance hall going through a very large fully equipped kitchen/ dining / living area, four bedrooms, three of which have en-suite shower, a guest bathroom and laundry. It has been finished and furnished to very high standards. Complementing this superb property are two car spaces.