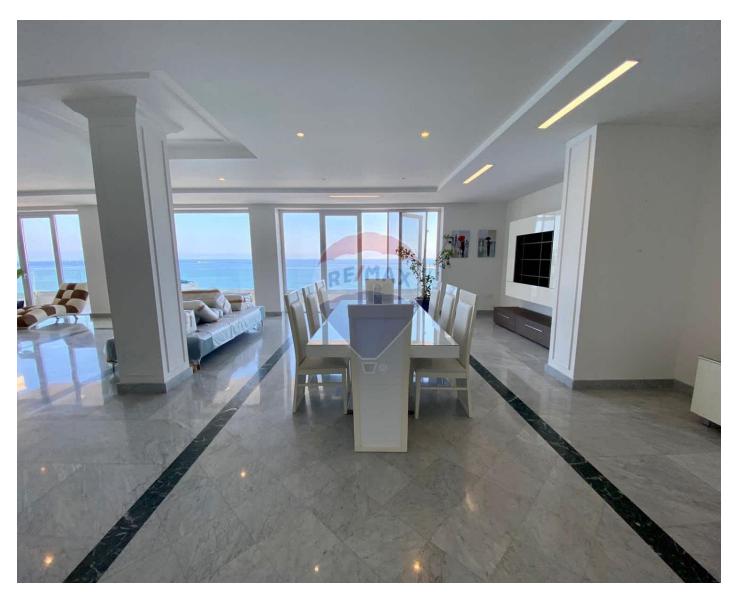

## **Apartment - For Rent - Sliema**

SLIEMA - Brand New to the Market, Seafront Apartment with a very generous layout and large front terrace boasting spectacular sea views. Layout is in the form of an entrance hall going through a very large fully equipped kitchen/ dining / living area, four bedrooms, three of which have en-suite shower, a guest bathroom and laundry. It has been finished and furnished to very high standards. Complementing this superb property are two car spaces.