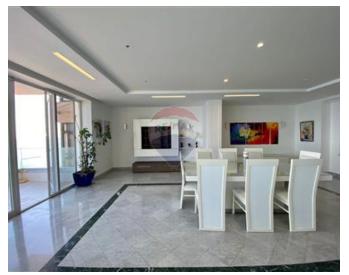

## **Apartment - For Rent - Sliema**

SLIEMA - Brand New to the Market, Seafront Apartment with a very generous layout and large front terrace boasting spectacular sea views. Layout is in the form of an entrance hall going through a very large fully equipped kitchen/ dining / living area, four bedrooms, three of which have en-suite shower, a guest bathroom and laundry. It has been finished and furnished to very high standards. Complementing this superb property are two car spaces.

### Rooms

- ✓ Kitchen/Dining: 0 x 0 m (0 m2)
- ✓ Double Bedroom : 0 x 0 m (0 m2)
- ✓ Double Bedroom : 0 x 0 m (0 m2)
- ✓ Double Bedroom : 0 x 0 m (0 m2)
- Double Bedroom : 0 x 0 m (0 m2)
- ✓ Bathroom : 0 x 0 m (0 m2)
- ✓ Shower Ensuite : 0 x 0 m (0 m2)
- ✓ Shower Ensuite : 0 x 0 m (0 m2)
- ✓ Shower Ensuite : 0 x 0 m (0 m2)
- Laundry: 0 x 0 m (0 m2)
- ✓ Living: 0 x 0 m (0 m2)