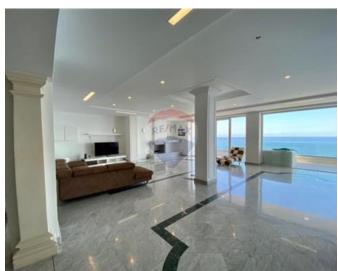

## **Apartment - For Rent - Sliema**

SLIEMA - Brand New to the Market, Seafront Apartment with a very generous layout and large front terrace boasting spectacular sea views. Layout is in the form of an entrance hall going through a very large fully equipped kitchen/ dining / living area, four bedrooms, three of which have en-suite shower, a guest bathroom and laundry. It has been finished and furnished to very high standards. Complementing this superb property are two car spaces.

#### **Features**

- ✓ Lift
- Kitchen/Dinette
- ✓ A/C
- Double Glazed
- Balcony

- Automatic door
- Ceramic Floor
- Skirting
- Terrace

### Rooms

- ✓ Kitchen/Dining: 0 x 0 m (0 m2)
- ✓ Double Bedroom : 0 x 0 m (0 m2)
- ✓ Double Bedroom : 0 x 0 m (0 m2)
- ✓ Double Bedroom : 0 x 0 m (0 m2)
- Double Bedroom : 0 x 0 m (0 m2)
- ✓ Bathroom : 0 x 0 m (0 m2)
- ✓ Shower Ensuite : 0 x 0 m (0 m2)
- ✓ Shower Ensuite : 0 x 0 m (0 m2)
- ✓ Shower Ensuite : 0 x 0 m (0 m2)
- Laundry: 0 x 0 m (0 m2)
- ✓ Living: 0 x 0 m (0 m2)