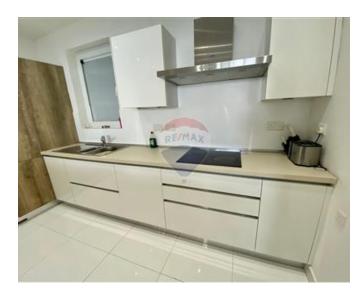

## **Apartment - For Rent - Sliema**

SLIEMA - Brand New to the Market, Seafront Apartment with a very generous layout and large front terrace boasting spectacular sea views. Layout is in the form of an entrance hall going through a very large fully equipped kitchen/ dining / living area, four bedrooms, three of which have en-suite shower, a guest bathroom and laundry. It has been finished and furnished to very high standards. Complementing this superb property are two car spaces.

#### **Features**

- ✓ Lift
- Kitchen/Dinette
- ✓ A/C
- Double Glazed
- Balcony

- Automatic door
- Ceramic Floor
- Skirting
- Terrace

### Rooms

- ✓ Kitchen/Dining: 0 x 0 m (0 m2)
- ✓ Double Bedroom : 0 x 0 m (0 m2)
- ✓ Double Bedroom : 0 x 0 m (0 m2)
- ✓ Double Bedroom : 0 x 0 m (0 m2)
- Double Bedroom : 0 x 0 m (0 m2)
- ✓ Bathroom : 0 x 0 m (0 m2)
- ✓ Shower Ensuite : 0 x 0 m (0 m2)
- ✓ Shower Ensuite : 0 x 0 m (0 m2)
- ✓ Shower Ensuite : 0 x 0 m (0 m2)
- Laundry: 0 x 0 m (0 m2)
- ✓ Living: 0 x 0 m (0 m2)