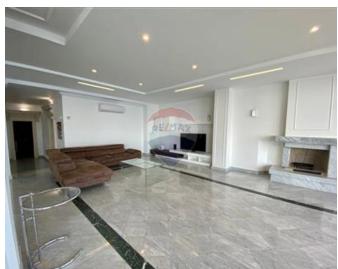

## **Apartment - For Rent - Sliema**

SLIEMA - Brand New to the Market, Seafront Apartment with a very generous layout and large front terrace boasting spectacular sea views. Layout is in the form of an entrance hall going through a very large fully equipped kitchen/ dining / living area, four bedrooms, three of which have en-suite shower, a guest bathroom and laundry. It has been finished and furnished to very high standards. Complementing this superb property are two car spaces.

#### **Features**

- ✓ Lift
- Kitchen/Dinette
- ✓ A/C
- Double Glazed
- Balcony

- Automatic door
- Ceramic Floor
- Skirting
- Terrace

### Rooms

- ✓ Kitchen/Dining: 0 x 0 m (0 m2)
- ✓ Double Bedroom : 0 x 0 m (0 m2)
- ✓ Double Bedroom : 0 x 0 m (0 m2)
- ✓ Double Bedroom : 0 x 0 m (0 m2)
- Double Bedroom : 0 x 0 m (0 m2)
- ✓ Bathroom : 0 x 0 m (0 m2)
- ✓ Shower Ensuite : 0 x 0 m (0 m2)
- ✓ Shower Ensuite : 0 x 0 m (0 m2)
- ✓ Shower Ensuite : 0 x 0 m (0 m2)
- Laundry: 0 x 0 m (0 m2)
- ✓ Living: 0 x 0 m (0 m2)