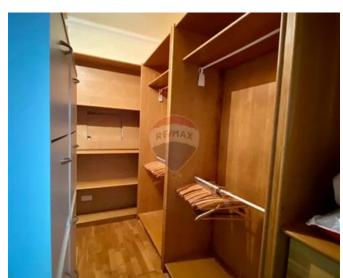

## **Apartment - For Rent - Sliema**

SLIEMA - Brand New to the Market, Seafront Apartment with a very generous layout and large front terrace boasting spectacular sea views. Layout is in the form of an entrance hall going through a very large fully equipped kitchen/ dining / living area, four bedrooms, three of which have en-suite shower, a guest bathroom and laundry. It has been finished and furnished to very high standards. Complementing this superb property are two car spaces.

### Rooms

- ✓ Kitchen/Dining: 0 x 0 m (0 m2)
- ✓ Double Bedroom : 0 x 0 m (0 m2)
- ✓ Double Bedroom : 0 x 0 m (0 m2)
- ✓ Double Bedroom : 0 x 0 m (0 m2)
- Double Bedroom : 0 x 0 m (0 m2)
- ✓ Bathroom : 0 x 0 m (0 m2)
- ✓ Shower Ensuite : 0 x 0 m (0 m2)
- ✓ Shower Ensuite : 0 x 0 m (0 m2)
- ✓ Shower Ensuite : 0 x 0 m (0 m2)
- Laundry: 0 x 0 m (0 m2)
- ✓ Living: 0 x 0 m (0 m2)