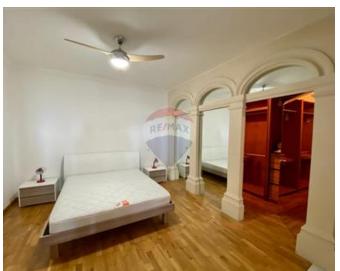

## **Apartment - For Rent - Sliema**

SLIEMA - Brand New to the Market, Seafront Apartment with a very generous layout and large front terrace boasting spectacular sea views. Layout is in the form of an entrance hall going through a very large fully equipped kitchen/ dining / living area, four bedrooms, three of which have en-suite shower, a guest bathroom and laundry. It has been finished and furnished to very high standards. Complementing this superb property are two car spaces.

### Rooms

- ✓ Kitchen/Dining: 0 x 0 m (0 m2)
- ✓ Double Bedroom : 0 x 0 m (0 m2)
- ✓ Double Bedroom : 0 x 0 m (0 m2)
- ✓ Double Bedroom : 0 x 0 m (0 m2)
- Double Bedroom : 0 x 0 m (0 m2)
- ✓ Bathroom : 0 x 0 m (0 m2)
- ✓ Shower Ensuite : 0 x 0 m (0 m2)
- ✓ Shower Ensuite : 0 x 0 m (0 m2)
- ✓ Shower Ensuite : 0 x 0 m (0 m2)
- Laundry: 0 x 0 m (0 m2)
- ✓ Living: 0 x 0 m (0 m2)