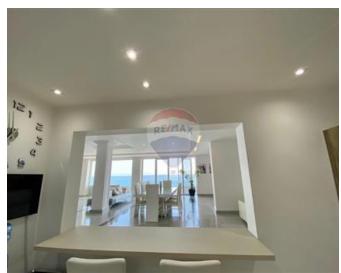

## **Apartment - For Rent - Sliema**

SLIEMA - Brand New to the Market, Seafront Apartment with a very generous layout and large front terrace boasting spectacular sea views. Layout is in the form of an entrance hall going through a very large fully equipped kitchen/ dining / living area, four bedrooms, three of which have en-suite shower, a guest bathroom and laundry. It has been finished and furnished to very high standards. Complementing this superb property are two car spaces.

### Rooms

- ✓ Kitchen/Dining: 0 x 0 m (0 m2)
- ✓ Double Bedroom : 0 x 0 m (0 m2)
- ✓ Double Bedroom : 0 x 0 m (0 m2)
- ✓ Double Bedroom : 0 x 0 m (0 m2)
- Double Bedroom : 0 x 0 m (0 m2)
- ✓ Bathroom : 0 x 0 m (0 m2)
- ✓ Shower Ensuite : 0 x 0 m (0 m2)
- ✓ Shower Ensuite : 0 x 0 m (0 m2)
- ✓ Shower Ensuite : 0 x 0 m (0 m2)
- Laundry: 0 x 0 m (0 m2)
- ✓ Living: 0 x 0 m (0 m2)