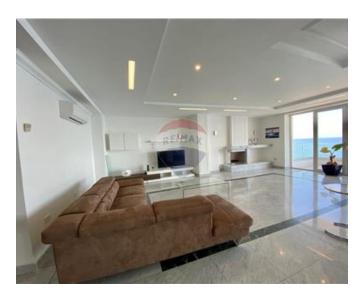

## **Apartment - For Rent - Sliema**

SLIEMA - Brand New to the Market, Seafront Apartment with a very generous layout and large front terrace boasting spectacular sea views. Layout is in the form of an entrance hall going through a very large fully equipped kitchen/ dining / living area, four bedrooms, three of which have en-suite shower, a guest bathroom and laundry. It has been finished and furnished to very high standards. Complementing this superb property are two car spaces.

#### **Features**

- ✓ Lift
- Kitchen/Dinette
- ✓ A/C
- Double Glazed
- Balcony

- Automatic door
- Ceramic Floor
- Skirting
- Terrace

### Rooms

- ✓ Kitchen/Dining: 0 x 0 m (0 m2)
- ✓ Double Bedroom : 0 x 0 m (0 m2)
- ✓ Double Bedroom : 0 x 0 m (0 m2)
- ✓ Double Bedroom : 0 x 0 m (0 m2)
- Double Bedroom : 0 x 0 m (0 m2)
- ✓ Bathroom : 0 x 0 m (0 m2)
- ✓ Shower Ensuite : 0 x 0 m (0 m2)
- ✓ Shower Ensuite : 0 x 0 m (0 m2)
- ✓ Shower Ensuite : 0 x 0 m (0 m2)
- Laundry: 0 x 0 m (0 m2)
- ✓ Living: 0 x 0 m (0 m2)